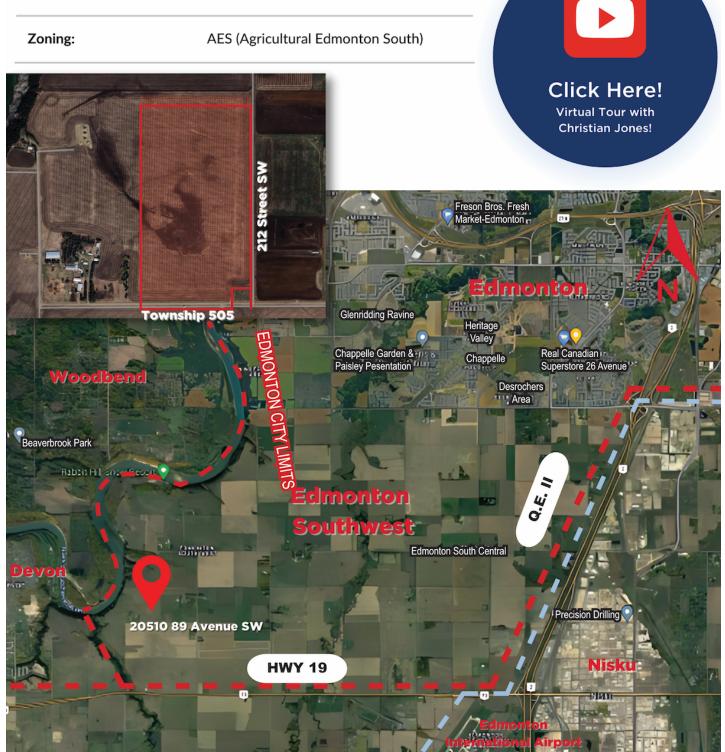

### **View Google Map Location**

## PROPERTY DETAILS

**Legal Address:** 1523717; 1; 2

**Size:** ± 77.59 Acres