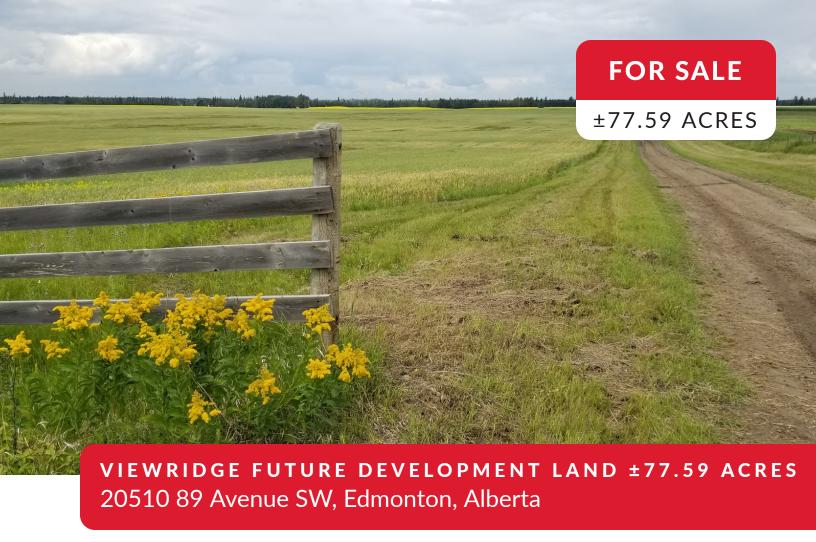

#### **Property Highlights**

- Perfect long-term hard asset investment potential for future development as southwest Edmonton expands;
- · Close proximity to Edmonton's prestigious North Saskatchewan River Valley;
- · Seller will entertain a Vendor Take-Back Mortgage;
- · Relatively flat topography with great farmland potential;
- · Seller open to selling adjacent 78.58 Acres; call for details;

## PROPERTY DETAILS

**Legal Address:** 1523717; 1; 2

**Size:** ± 77.59 Acres