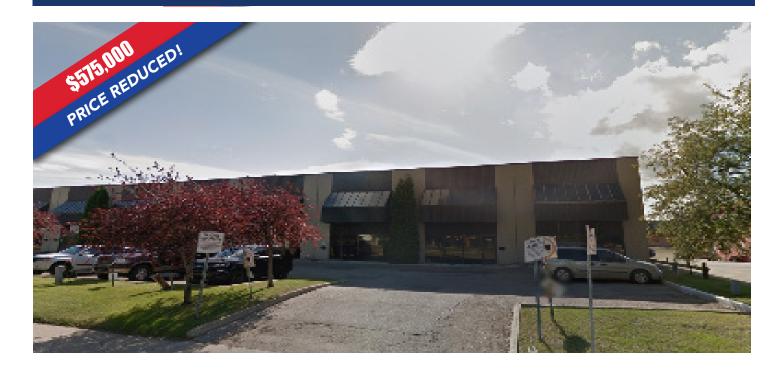

# 2,880 SF +/- INDUSTRIAL CONDO

10618 -172 STREET NW | FOR SALE OR LEASE

#### PROPERTY DETAILS

| Address:        | 10618 - 172 Street NW,<br>Edmonton AB |
|-----------------|---------------------------------------|
| Zone:           | IM                                    |
| Price:          | \$575,000                             |
| Lease Rate:     | \$12.50                               |
| Property Taxes: | \$8,198                               |
| Op Costs:       | \$4.94/SF                             |
| Main Floor:     | 1880 SF +/- (750 SF of warehouse)     |
| Second:         | 1000 SF +/-                           |
| Total:          | 2880 SF +/-                           |
| Power:          | 100 amp, 3 phase power                |