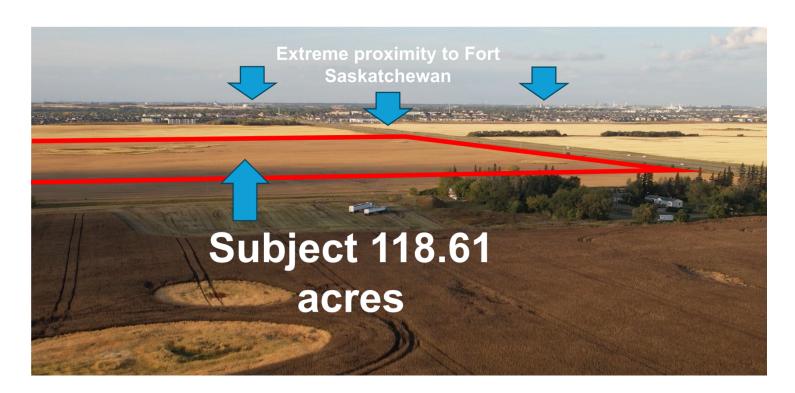

## **Property Highlights**

- Predominantly slated residential
- Gorgeous ravine views all along western boundary
- Potential opportunity to join adjacent Area Structure Plan under development
- Excellent Highway 21 exposure
- Extremely close to Fort Saskatchewan's existing development
- Generally flat topography and ongoing farming potential
- Nearby amenities include: Walmart, Canadian Tire, Dow Centennial Centre, Fort Saskatchewan Community Hospital, Starbucks and more!

## PROPERTY DETAILS

Municipality: Fort Saskatchewan, AB

Alberta Land Title Numbers: 942 391 904 +1

Size:  $\pm 118.61$  Acres

**Zoning:** (AG-S) Agricultural General South

**Short Legal:** 4-23-54-13 SE