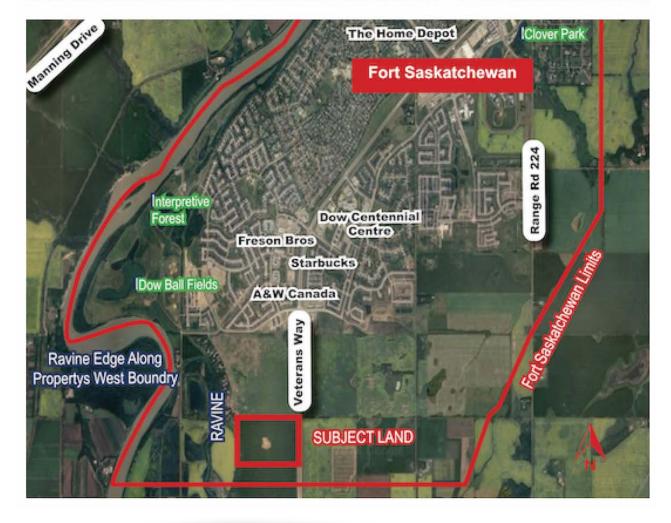

## **Property Highlights**

- Predominantly slated residential
- Gorgeous ravine views all along western boundary
- Potential opportunity to join adjacent Area Structure Plan under development
- Excellent Highway 21 exposure
- Extremely close to Fort Saskatchewan's existing development
- Generally flat topography and ongoing farming potential
- Nearby amenities include: Walmart, Canadian Tire, Dow Centennial Centre, Fort Saskatchewan Community Hospital, Starbucks and more!