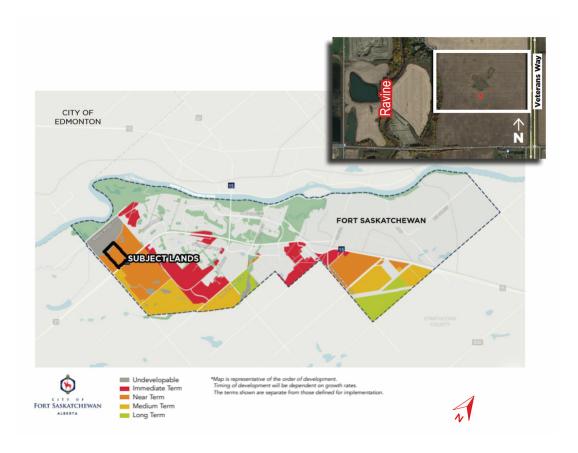

oin adjacent Area Structure Plan under development
- Excellent Highway 21 exposure
- Extremely close to Fort Saskatchewan's existing development
- Generally flat topography and ongoing farming potential
- Nearby amenities include: Walmart, Canadian Tire, Dow Centennial Centre, Fort Saskatchewan Community Hospital, Starbucks and more!

<u>View Google Map Location</u> <u>View</u> Google Street View **\$4,625,790.00 \$7,100,000.00**SALE PRICE

**\$39,000.00 \$59,860.05**PER ACRE

**Christian Jones** 

Vice President 1988jones@gmail.com 780.716.2851





## PROPERTY DETAILS

Municipality: Fort Saskatchewan, AB

Alberta Land Title Numbers: 942 391 904 +1

Size:  $\pm 118.61$  Acres

**Zoning:** (AG-S) Agricultural General South

**Short Legal:** 4-23-54-13 SE







## **DEVELOPMENT STAGING**