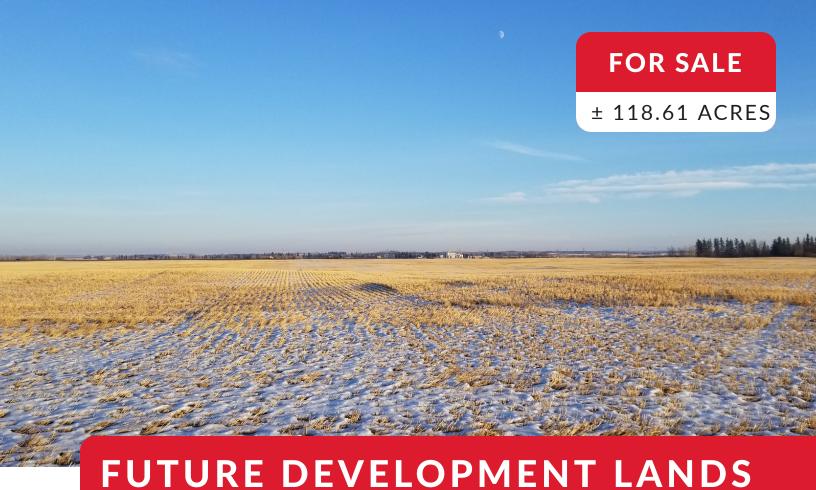

## PROPERTY DETAILS

Municipality: Fort Saskatchewan, AB

Alberta Land Title Numbers: 942 391 904 +1

Size:  $\pm 118.61$  Acres

**Zoning:** (AG-S) Agricultural General South

**Short Legal:** 4-23-54-13 SE