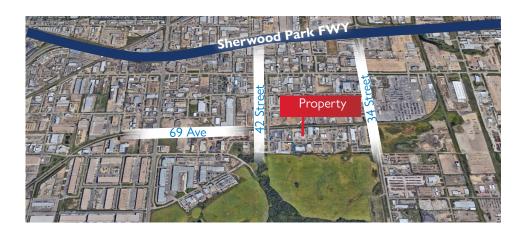

| Total: 17,674 |
| Lot Size:          | 1.62 Acres                                                             |               |
| Year Built:        | 1981                                                                   |               |
| Loading:           | Three grade 14' x 14' and one pass-thru slider                         |               |
| Height:            | 27' at peak; 17' underhook                                             |               |
| Power:             | 600A 3ph TBD                                                           |               |
| Crane:             | 5 Ton                                                                  |               |



Dean Drysdale

Associate

E: deandrysdale@gmail.com

D: 780.953.4585

## FOR SALE/LEASE

### **LOCATION**



### SITE PLAN





Dean Drysdale Associate

E: deandrysdale@gmail.com

D: 780.953.4585