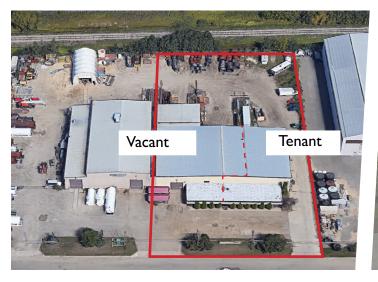

#### PROPERTY DETAILS

This building has one tenant in 7409 SF, with an additional 10,265 SF available. This is perfect for an owner user looking for extra income or an investor. Property includes a gravelled compacted rear yard with crane way and heavy power.

| Address:           | 3908 69th Avenue                                                       |               |
|--------------------|------------------------------------------------------------------------|---------------|
| Legal Description: | Plan 782134; Block 13; Lot 5                                           |               |
| Price:             | \$3,400,000                                                            |               |
| Lease Rate:        | Market                                                                 |               |
| Zone:              | IH - Heavy Industrial                                                  |               |
| Building Size:     | Warehouse/Office Main: 10,265 SF<br>Stanfos Warehouse/Office: 7,409 SF | Total: 17,674 |
| Lot Size:          | 1.62 Acres                                                             |               |
| Year Built:        | 1981                                                                   |               |
| Loading:           | Three grade 14' x 14' and one pass-thru slider                         |               |
| Height:            | 27' at peak; 17' underhook                                             |               |
| Power:             | 600A 3ph TBD                                                           |               |
| Crane:             | 5 Ton                                                                  |               |