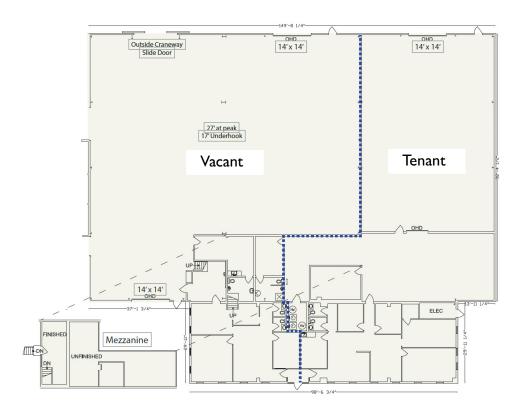

### SITE PLAN

Dean Drysdale Associate

E: deandrysdale@gmail.com

D: 780.953.4585

| Address:           | 3908 69th Avenue                                                       |               |
|--------------------|------------------------------------------------------------------------|---------------|
| Legal Description: | Plan 782134; Block 13; Lot 5                                           |               |
| Price:             | \$3,400,000                                                            |               |
| Lease Rate:        | Market                                                                 |               |
| Zone:              | IH - Heavy Industrial                                                  |               |
| Building Size:     | Warehouse/Office Main: 10,265 SF<br>Stanfos Warehouse/Office: 7,409 SF | Total: 17,674 |
| Lot Size:          | 1.62 Acres                                                             |               |
| Year Built:        | 1981                                                                   |               |
| Loading:           | Three grade 14' x 14' and one pass-thru slider                         |               |
| Height:            | 27' at peak; 17' underhook                                             |               |
| Power:             | 600A 3ph TBD                                                           |               |
| Crane:             | 5 Ton                                                                  |               |