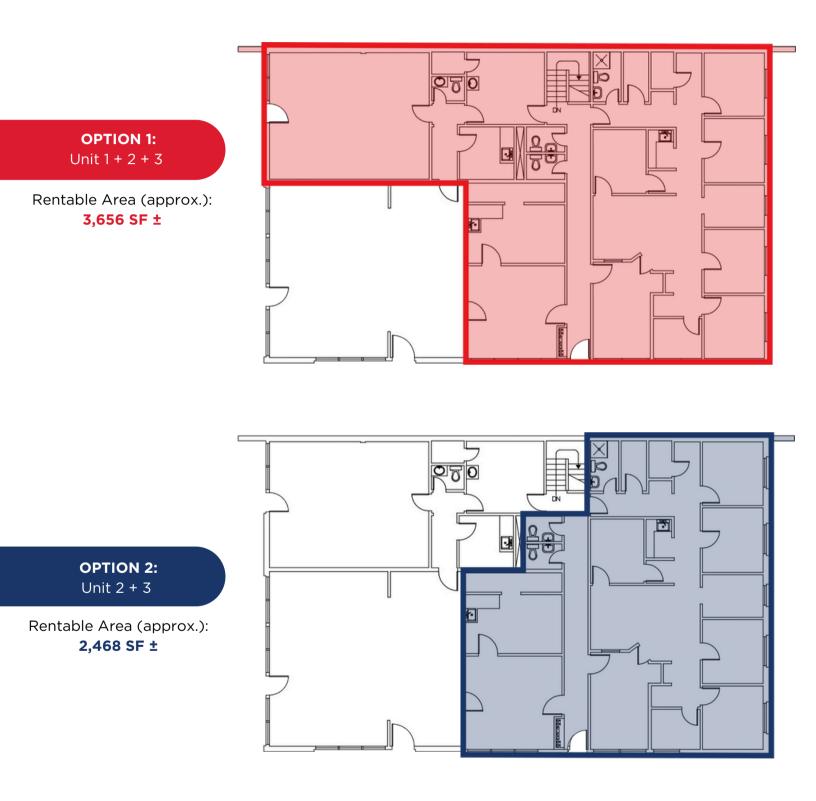

h visibility and foot traffic.

Additional benefits include rent-free fascia signage, allowing for prominent branding, and convenient parking options with rear private parking as well as ample street parking available in front of the property.

The interior improvements include Unit 3, which was formerly a massage clinic, and Unit 1A, which was previously half of a barbershop, providing flexible space ready for customization based on business needs.

Plan O, Block 14, Lot 16 LEGAL

> 604 - 3,656 SF ± RENTABLE AREA

(CC-D) Core Commercial - Downtown ZONING

> **\$5.46/SF ± est.** ADDITIONAL RENT

> > Negotiable LEASE RATE

Immediate POSSESSION





Adel Hanafi, Vice President - Investment Sales and Leasing

### **FLOOR PLAN**





### **AVAILABLE UNITS**







### **ALTERNATIVE OPTIONS**







### 9925 104 Street, Fort Saskatchewan, AB

This property offers convenient access to amenities like grocery stores, restaurants, and parks. It's a short drive from the downtown core and is well-connected to major roads such as Highway 21 and Highway 15, providing easy access to both Fort Saskatchewan and Edmonton. The area features a mix of residential homes, schools, and community centers, making it an ideal, family-friendly location.



# **CONTACT:**

WELCON SHAWN S

#### **ADEL HANAFI**

Vice President - Investment Sales & Leasing

REMAX EXCELLENCE

www.commercialyeg.ca

< (780) 710-2131</p>≥ adel@commercialyeg.ca





#### 201, 5607 - 199 Street , Edmonton, AB T6M 0M8 | commercialyeg.ca

his brochure is for general informational purposes only. No warranty is made regarding the