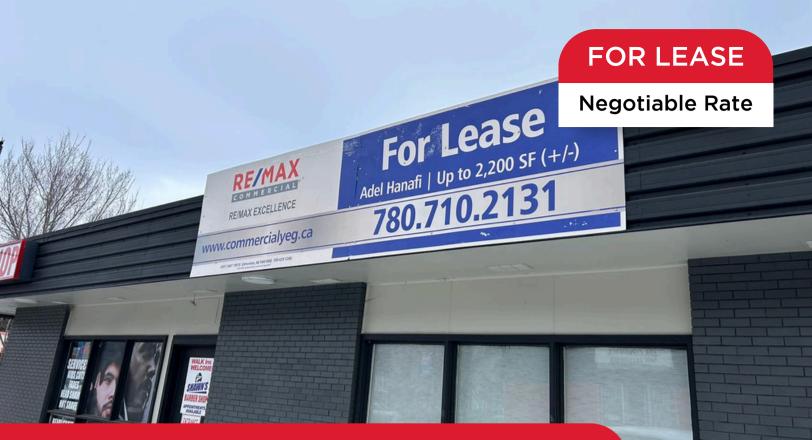

## DOWNTOWN RETAIL SPACE

9925 104 Street, Fort Saskatchewan, AB

Plan O, Block 14, Lot 16 LEGAL

> 604 - 3,656 SF ± RENTABLE AREA

(CC-D) Core Commercial - Downtown ZONING

> **\$5.46/SF ± est.** ADDITIONAL RENT

> > Negotiable LEASE RATE

Immediate POSSESSION

Adel Hanafi, Vice President - Investment Sales and Leasing

 For Lease

 Adel Hanafi | Up to 2,200 SF (+/-)

 780.710.2131