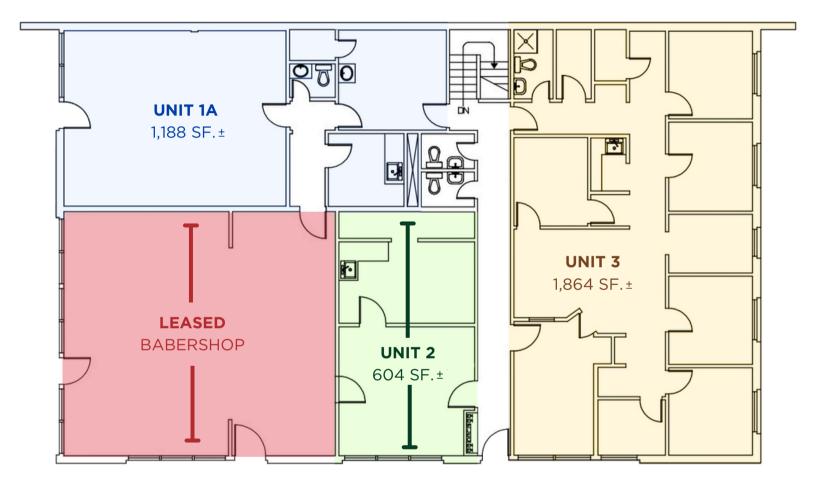

The interior improvements include Unit 3, which was formerly a massage clinic, and Unit 1A, which was previously half of a barbershop, providing flexible space ready for customization based on business needs.

Plan O, Block 14, Lot 16 LEGAL

> 604 - 3,656 SF ± RENTABLE AREA

(CC-D) Core Commercial - Downtown ZONING

> **\$5.46/SF ± est.** ADDITIONAL RENT

> > Negotiable LEASE RATE

Immediate POSSESSION

Adel Hanafi, Vice President - Investment Sales and Leasing

### **FLOOR PLAN**

### **AVAILABLE UNITS**