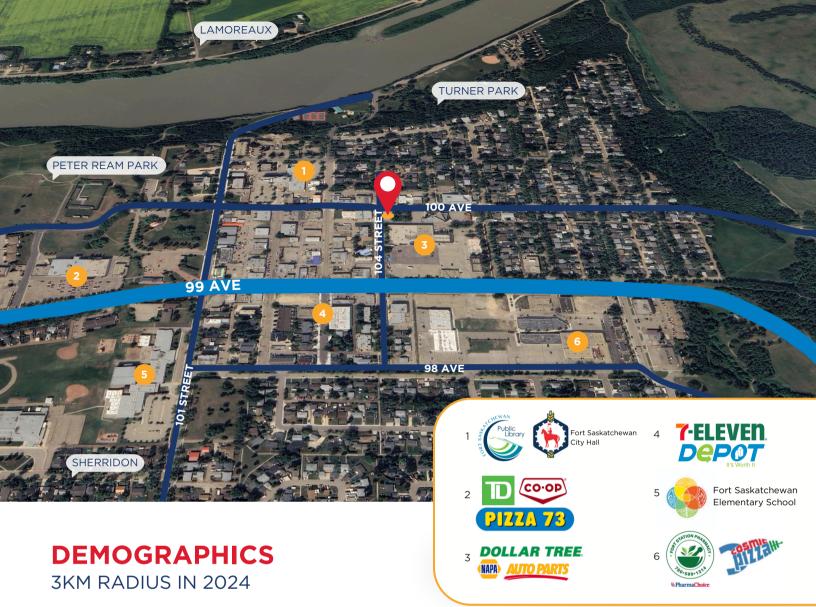

### 9925 104 Street, Fort Saskatchewan, AB

This property offers convenient access to amenities like grocery stores, restaurants, and parks. It's a short drive from the downtown core and is well-connected to major roads such as Highway 21 and Highway 15, providing easy access to both Fort Saskatchewan and Edmonton. The area features a mix of residential homes, schools, and community centers, making it an ideal, family-friendly location.