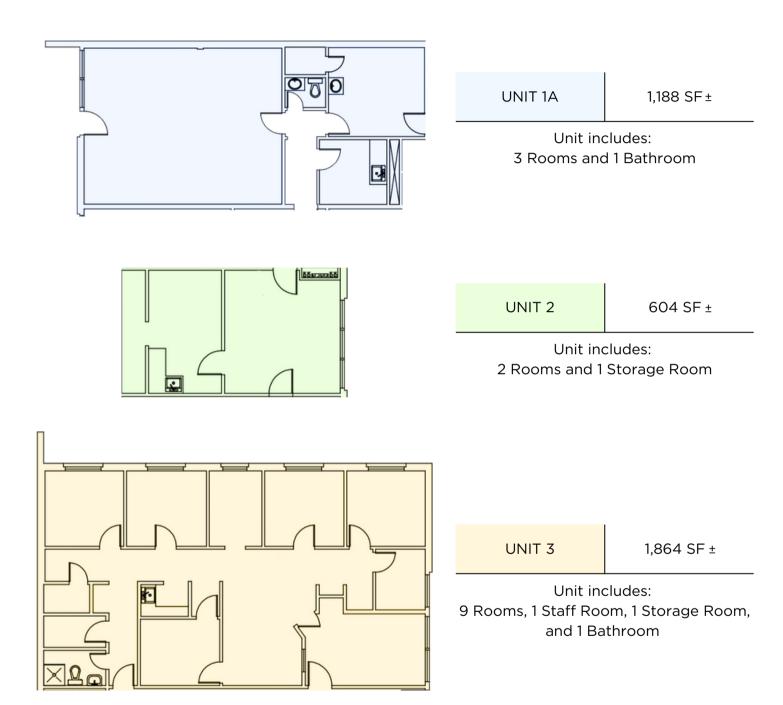

### **FLOOR PLAN**

### **AVAILABLE UNITS**

The interior improvements include Unit 3, which was formerly a massage clinic, and Unit 1A, which was previously half of a barbershop, providing flexible space ready for customization based on business needs.