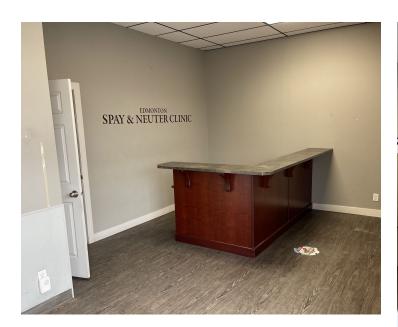

# **ENCORE CENTRE**

13667 66 St NW, Edmonton, Alberta

#### **Property Description**

- High traffic site with direct exposure along 137 Ave & 66 St
- 27,700 VPD along 137 Ave; 27,100 VPD along 66 St
- Located adjacent to Londonderry Mall, a popular consumer hub
- Current tenants include a medical clinic, pharmacy, spay & neuter clinic, and preschool & learning centre

#### **MARKET**

LEASE RATE

### \$15.90 PSF

ADDITIONAL RENT (2022 EST.)

1,552 SF

LEASABLE SPACE

#### **Adel Hanafi**

Vice President | Investment Sales & Leasing adel@commercialyeg.ca 780.710.2131





## **ADDITIONAL PHOTOS**











### **LOCATION MAP**



## SITE PLAN