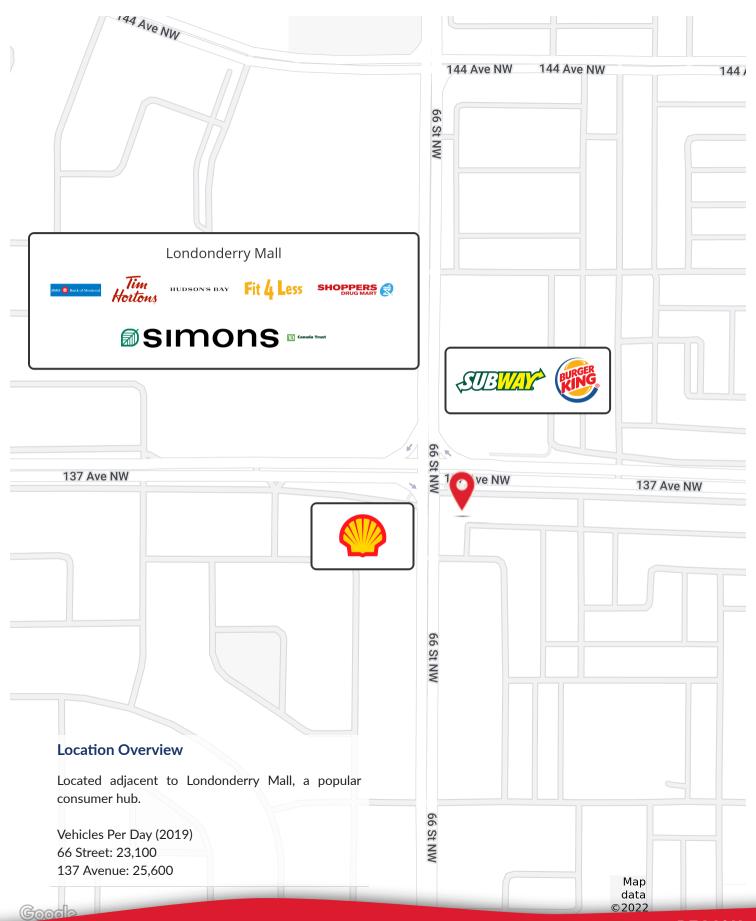

#### **Property Description**

- High traffic site with direct exposure along 137 Ave & 66 St
- 27,700 VPD along 137 Ave; 27,100 VPD along 66 St
- Located adjacent to Londonderry Mall, a popular consumer hub
- Current tenants include a medical clinic, pharmacy, spay & neuter clinic, and preschool & learning centre

### **LOCATION MAP**