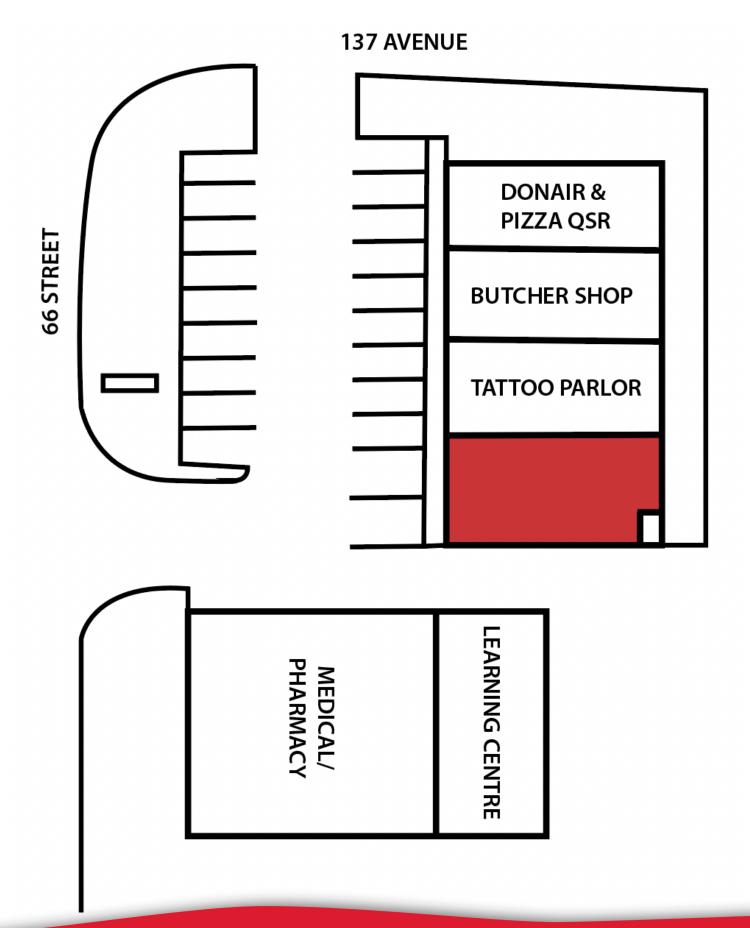

# **ENCORE CENTRE**

13667 66 St NW, Edmonton, Alberta

#### **Property Description**

- High traffic site with direct exposure along 137 Ave & 66 St
- 27,700 VPD along 137 Ave; 27,100 VPD along 66 St
- Located adjacent to Londonderry Mall, a popular consumer hub
- Current tenants include a medical clinic, pharmacy, spay & neuter clinic, and preschool & learning centre

#### **MARKET**

LEASE RATE

### \$15.90 PSF

ADDITIONAL RENT (2022 EST.)

1,552 SF

LEASABLE SPACE

#### **Adel Hanafi**

Vice President | Investment Sales & Leasing adel@commercialyeg.ca 780.710.2131





## **ADDITIONAL PHOTOS**











### **LOCATION MAP**



## SITE PLAN