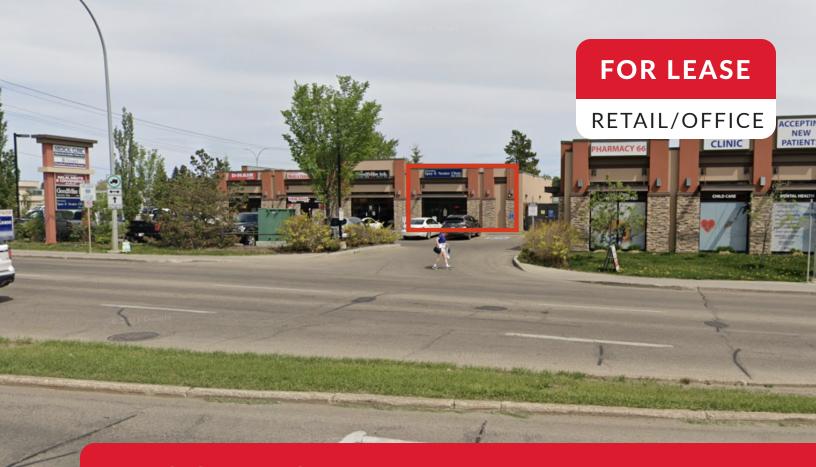

# **ENCORE CENTRE**

13667 66 St NW, Edmonton, Alberta

#### **Property Description**

- High traffic site with direct exposure along 137 Ave & 66 St
- 27,700 VPD along 137 Ave; 27,100 VPD along 66 St
- Located adjacent to Londonderry Mall, a popular consumer hub
- Current tenants include a medical clinic, pharmacy, spay & neuter clinic, and preschool & learning centre