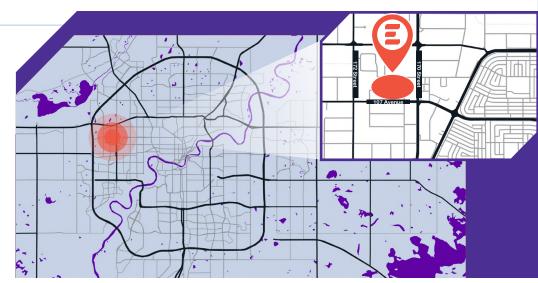

# EVER on 170<sup>th</sup>

17004 107 Avenue NW, Edmonton

#### **Corner Location in West Edmonton**

Join Harvey's, Swiss Chalet, and Starbucks! Convenient, high traffic corner location with exceptional visibility on 170th Street. This site is comprised of a two-storey building, a single-storey retail building, and a standalone Starbucks. It is well suited for a variety of general retail, food & beverage, and professional users. The two-storey professional building features large windows and wide sidewalks, with ample surface parking.

- Situated at controlled intersection on a busy corner with excellent exposure on 170th Street ٠
- Shared access with retail complex to the north
- Direct and easy access from 107th Avenue and 172nd Street •
- 4 access points; 2 north, 1 south, 1 west
- Easily accessible by public transit
- A few minutes south of the Yellowhead HWY, allowing quick and convenient access to the • Anthony Henday Drive
- 15 minute drive to Downtown Edmonton, and only a few minutes from West Edmonton Mall •