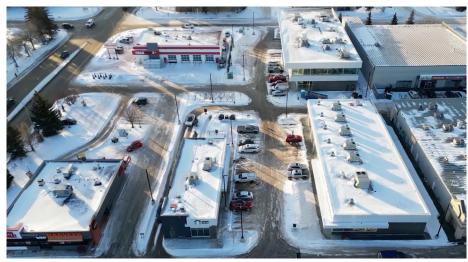

#### SITE PHOTOS

Real Estate Developments

Real Estate Developments

E170 25.02.28

O: 587.635.4200 TF: 1.888.385.EVER

EVER Real Estate Developments Ltd. Suite 203, 4514 Calgary Trail NW Edmonton AB T6H 4A6

#### **Corner Location in West Edmonton**

Join Harvey's, Swiss Chalet, and Starbucks! Convenient, high traffic corner location with exceptional visibility on 170th Street. This site is comprised of a two-storey building, a single-storey retail building, and a standalone Starbucks. It is well suited for a variety of general retail, food & beverage, and professional users. The two-storey professional building features large windows and wide sidewalks, with ample surface parking.