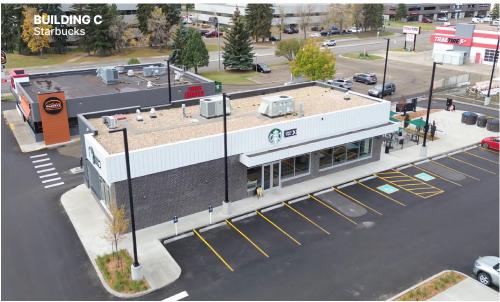

#### **Corner Location in West Edmonton**

Join Harvey's, Swiss Chalet, and Starbucks! Convenient, high traffic corner location with exceptional visibility on 170th Street. This site is comprised of a two-storey building, a single-storey retail building, and a standalone Starbucks. It is well suited for a variety of general retail, food & beverage, and professional users. The two-storey professional building features large windows and wide sidewalks, with ample surface parking.

#### SITE PHOTOS

Real Estate Developments

Real Estate Developments

E170 25.02.28

O: 587.635.4200 TF: 1.888.385.EVER

EVER Real Estate Developments Ltd. Suite 203, 4514 Calgary Trail NW Edmonton AB T6H 4A6