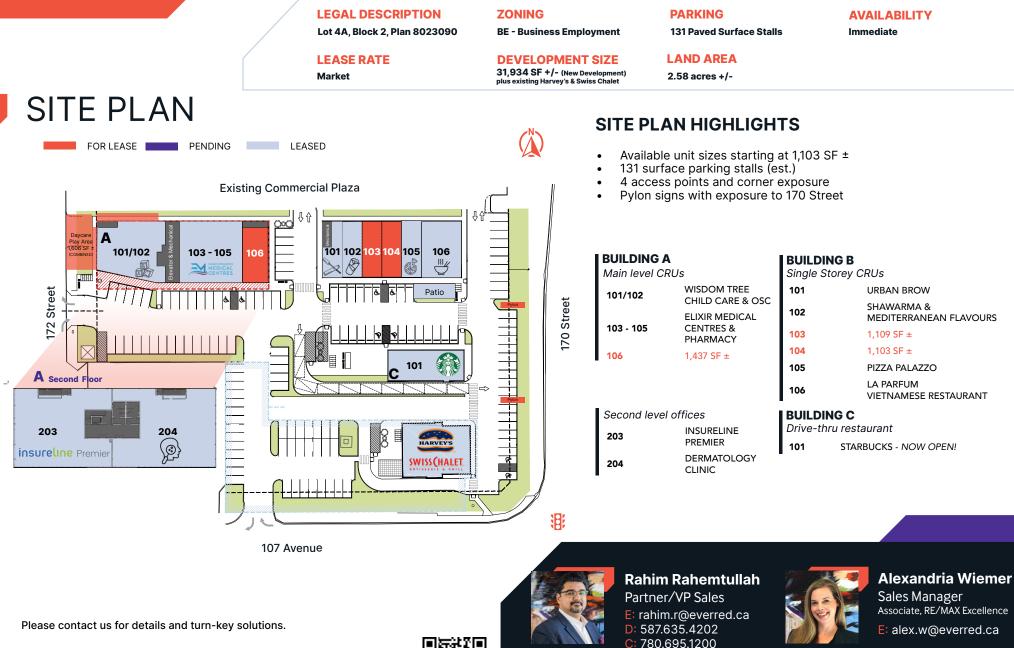

#### **Corner Location in West Edmonton**

Join Harvey's, Swiss Chalet, and Starbucks! Convenient, high traffic corner location with exceptional visibility on 170th Street. This site is comprised of a two-storey building, a single-storey retail building, and a standalone Starbucks. It is well suited for a variety of general retail, food & beverage, and professional users. The two-storey professional building features large windows and wide sidewalks, with ample surface parking.