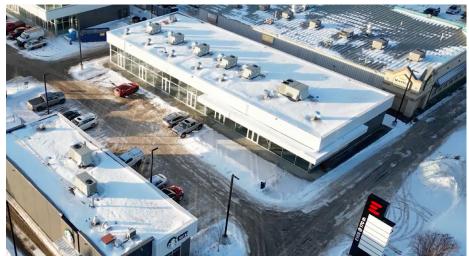

#### SITE PHOTOS

Real Estate Developments

Real Estate Developments

E170 25.02.28

O: 587.635.4200 TF: 1.888.385.EVER

EVER Real Estate Developments Ltd. Suite 203, 4514 Calgary Trail NW Edmonton AB T6H 4A6

#### **Corner Location in West Edmonton**

Join Harvey's, Swiss Chalet, and Starbucks! Convenient, high traffic corner location with exceptional visibility on 170th Street. This site is comprised of a two-storey building, a single-storey retail building, and a standalone Starbucks. It is well suited for a variety of general retail, food & beverage, and professional users. The two-storey professional building features large windows and wide sidewalks, with ample surface parking.