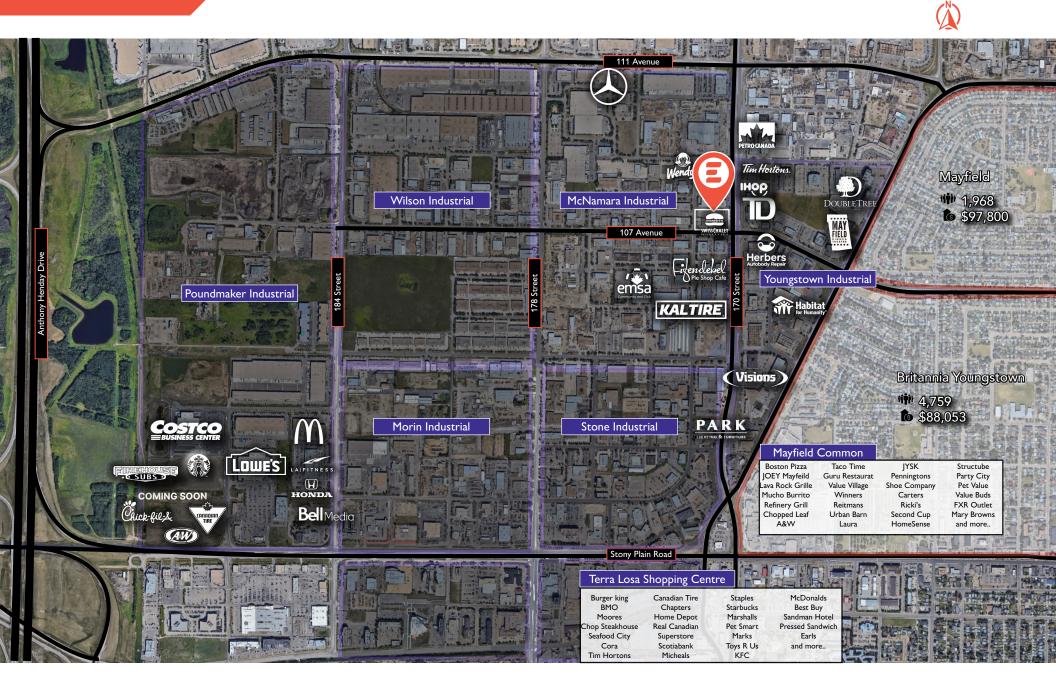

#### **Corner Location in West Edmonton**

Join Harvey's, Swiss Chalet, and Starbucks! Convenient, high traffic corner location with exceptional visibility on 170th Street. This site is comprised of a two-storey building, a single-storey retail building, and a standalone Starbucks. It is well suited for a variety of general retail, food & beverage, and professional users. The two-storey professional building features large windows and wide sidewalks, with ample surface parking.

- Situated at controlled intersection on a busy corner with excellent exposure on 170th Street ٠
- Shared access with retail complex to the north
- Direct and easy access from 107th Avenue and 172nd Street •
- 4 access points; 2 north, 1 south, 1 west
- Easily accessible by public transit
- A few minutes south of the Yellowhead HWY, allowing quick and convenient access to the • Anthony Henday Drive
- 15 minute drive to Downtown Edmonton, and only a few minutes from West Edmonton Mall •