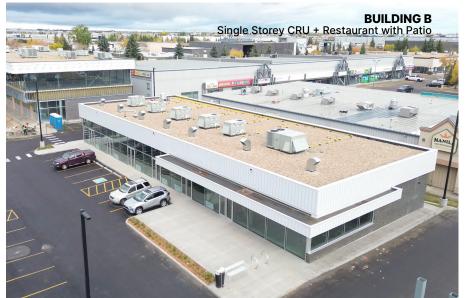

#### **Corner Location in West Edmonton**

Join Harvey's, Swiss Chalet, and Starbucks! Convenient, high traffic corner location with exceptional visibility on 170th Street. This site is comprised of a two-storey building, a single-storey retail building, and a standalone Starbucks. It is well suited for a variety of general retail, food & beverage, and professional users. The two-storey professional building features large windows and wide sidewalks, with ample surface parking.

#### SITE PHOTOS

Real Estate Developments

Real Estate Developments

E170 25.02.28

O: 587.635.4200 TF: 1.888.385.EVER

EVER Real Estate Developments Ltd. Suite 203, 4514 Calgary Trail NW Edmonton AB T6H 4A6