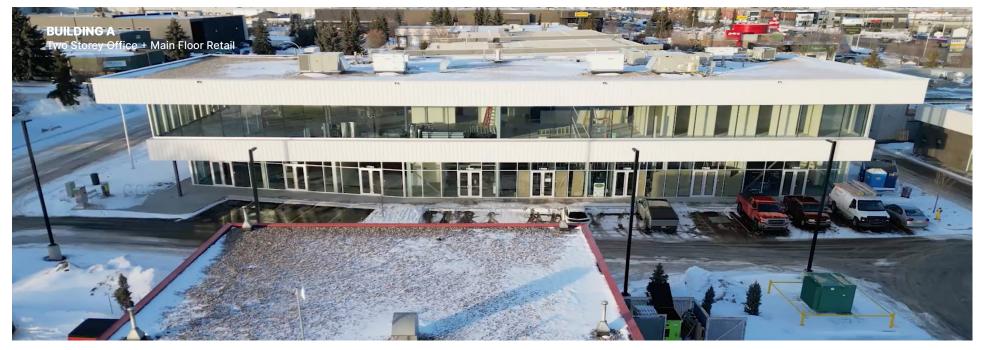

#### **Corner Location in West Edmonton**

Join Harvey's, Swiss Chalet, and Starbucks! Convenient, high traffic corner location with exceptional visibility on 170th Street. This site is comprised of a two-storey building, a single-storey retail building, and a standalone Starbucks. It is well suited for a variety of general retail, food & beverage, and professional users. The two-storey professional building features large windows and wide sidewalks, with ample surface parking.

#### SITE PHOTOS

Real Estate Developments

Real Estate Developments

E170 25.02.28

O: 587.635.4200 TF: 1.888.385.EVER

EVER Real Estate Developments Ltd. Suite 203, 4514 Calgary Trail NW Edmonton AB T6H 4A6