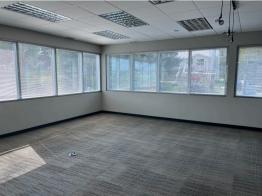

- The main floor unit is is built out as a medical clinic with 4 exam rooms, 1 procedure room, a nurses' station, a sterilization room, a reception area, a kitchenette, and public and staff washrooms.
- The east-facing second-floor unit is built out with a reception/waiting area, open workstations, private offices, meeting rooms, a kitchenette, a print room, and a storage/mechanical room.

# **SECOND FLOOR**

± 4,409 SF

Availability: April.1/25

\*\*plus Tenant's proportionate share of any common areas of the Building.