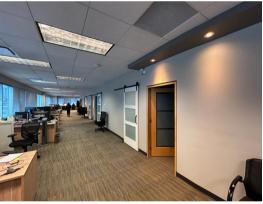

- The main floor unit is is built out as a medical clinic with 4 exam rooms, 1 procedure room, a nurses' station, a sterilization room, a reception area, a kitchenette, and public and staff washrooms.
- The east-facing second-floor unit is built out with a reception/waiting area, open workstations, private offices, meeting rooms, a kitchenette, a print room, and a storage/mechanical room.