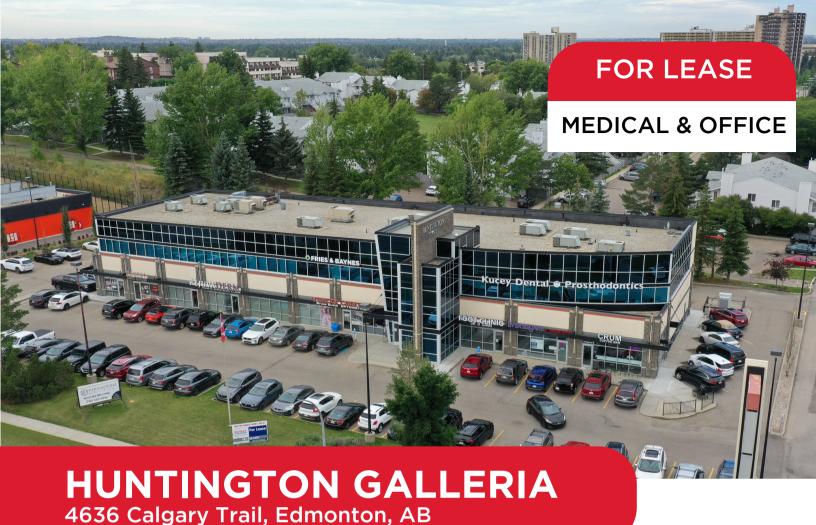

## **Property Description**

Main and second floor units are available or lease in Huntington Galleria, a vibrant retail and professional centre on Calgary Trail, seeing over 79,600 VPD. Large windows, exceptional building signage and ample paved parking characterize the building. The second floor has common washrooms and is accessed via elevator or stairwell. Reserved parking is available.

- The main floor unit is is built out as a medical clinic with 4 exam rooms, 1 procedure room, a nurses' station, a sterilization room, a reception area, a kitchenette, and public and staff washrooms.
- The east-facing second-floor unit is built out with a reception/waiting area, open workstations, private offices, meeting rooms, a kitchenette, a print room, and a storage/mechanical room.