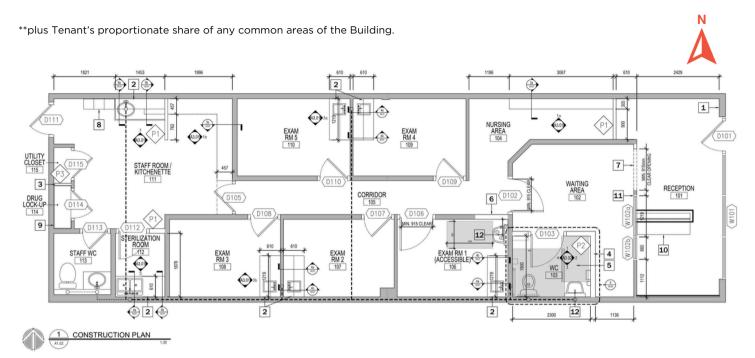

- The main floor unit is is built out as a medical clinic with 4 exam rooms, 1 procedure room, a nurses' station, a sterilization room, a reception area, a kitchenette, and public and staff washrooms.
- The east-facing second-floor unit is built out with a reception/waiting area, open workstations, private offices, meeting rooms, a kitchenette, a print room, and a storage/mechanical room.

# **SECOND FLOOR**

± 4,409 SF

Availability: April.1/25

\*\*plus Tenant's proportionate share of any common areas of the Building.