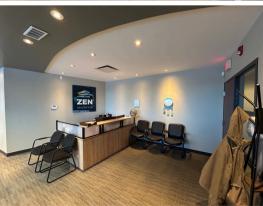

- The main floor unit is is built out as a medical clinic with 4 exam rooms, 1 procedure room, a nurses' station, a sterilization room, a reception area, a kitchenette, and public and staff washrooms.
- The east-facing second-floor unit is built out with a reception/waiting area, open workstations, private offices, meeting rooms, a kitchenette, a print room, and a storage/mechanical room.

## **MAIN FLOOR**

## ± 1,284 SF

#### **Availability: Immediate**