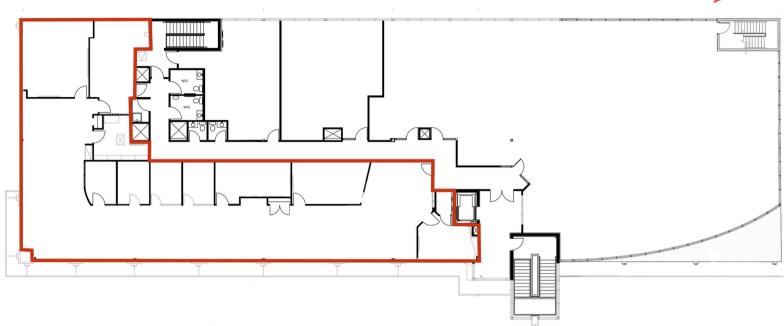

# **SECOND FLOOR**

± 4,409 SF

Availability: April.1/25

\*\*plus Tenant's proportionate share of any common areas of the Building.

- The main floor unit is is built out as a medical clinic with 4 exam rooms, 1 procedure room, a nurses' station, a sterilization room, a reception area, a kitchenette, and public and staff washrooms.
- The east-facing second-floor unit is built out with a reception/waiting area, open workstations, private offices, meeting rooms, a kitchenette, a print room, and a storage/mechanical room.