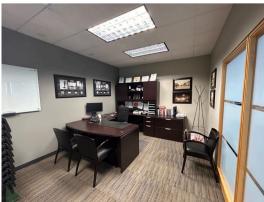

- The main floor unit is is built out as a medical clinic with 4 exam rooms, 1 procedure room, a nurses' station, a sterilization room, a reception area, a kitchenette, and public and staff washrooms.
- The east-facing second-floor unit is built out with a reception/waiting area, open workstations, private offices, meeting rooms, a kitchenette, a print room, and a storage/mechanical room.

# **SECOND FLOOR**

± 4,409 SF

Availability: April.1/25

\*\*plus Tenant's proportionate share of any common areas of the Building.