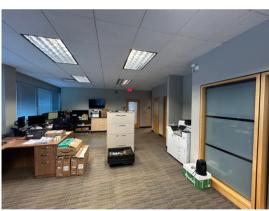

- The main floor unit is is built out as a medical clinic with 4 exam rooms, 1 procedure room, a nurses' station, a sterilization room, a reception area, a kitchenette, and public and staff washrooms.
- The east-facing second-floor unit is built out with a reception/waiting area, open workstations, private offices, meeting rooms, a kitchenette, a print room, and a storage/mechanical room.