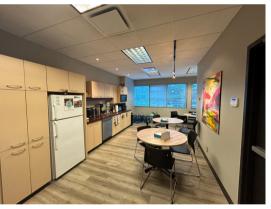

- The main floor unit is is built out as a medical clinic with 4 exam rooms, 1 procedure room, a nurses' station, a sterilization room, a reception area, a kitchenette, and public and staff washrooms.
- The east-facing second-floor unit is built out with a reception/waiting area, open workstations, private offices, meeting rooms, a kitchenette, a print room, and a storage/mechanical room.