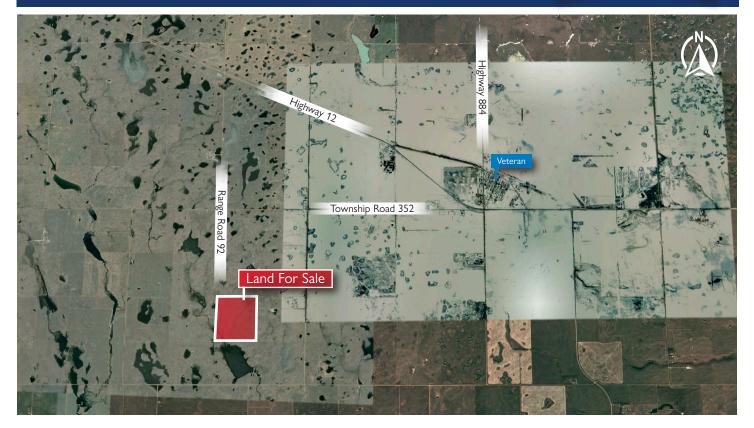

## PROPERTY DETAILS

- Land is located off Hwy 12 & straight South on Range Road 9-2 for 3 miles or South of Veteran on Hwy 883 for 2 miles then West for 4 miles to Range Rd 9-2. Property is ½ mile North.
- Property had previously been leased to local farmer for over 20 years.

| Location:       | NW Section 2 Range 9 Township 35 West 4th |
|-----------------|-------------------------------------------|
| Zoning:         | Agricultural - Special Area 4             |
| Size:           | 160 Acres                                 |
| Description:    | Pasture Land                              |
| Property Taxes: | \$78.52                                   |
| Oil Revenue:    | \$5,190                                   |