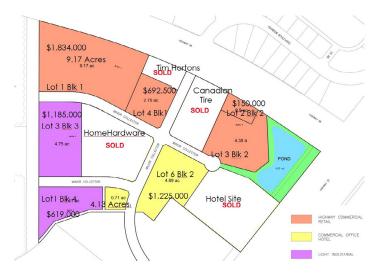

## PROPERTY HIGHLIGHTS

Master Planned High Way Commercial; light Industrial and Retail Development with pedestrian walkable and environmentally friendly pathways, parks, and green space showcased with water featured pond. Bison Development currently includes Tim Hortons, Canadian

Tire, Home Hardware, and a Hotel site which has been purchased along Hwy 35.

## DEVELOPMENT PRICING

| Block 1 - Lot 2 | 9.17 Acres +/- | \$1,834,000 |
|-----------------|----------------|-------------|
| Block 1 - Lot 4 | 2.77 Acres +/- | \$692,500   |
| Block 2 - Lot 3 | 4.35 Acres +/- | \$978,750   |
| Block 2 - Lot 2 | 0.89 Acres +/- | \$150,000   |
| Block 2 - Lot 6 | 4.89 Acres +/- | \$1,225,000 |
| Block 3 - Lot 3 | 4.73 Acres +/- | \$1,185,000 |
| Block 4 - Lot 1 | 4.13 Acres +/- | \$619,000   |