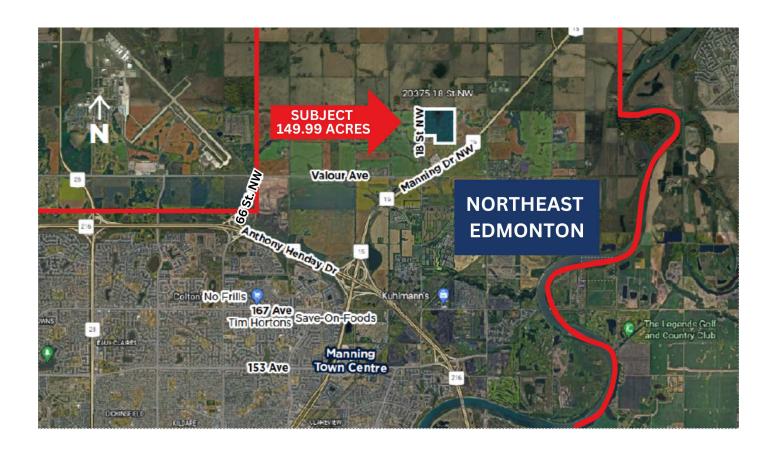

# 20375 18 STREET NORTHWEST

Edmonton, AB T5Y 6B7

### **Property Description**

- Potential industrial development site
- Located within the Edmonton Energy and Technology Park ASP:
   View Edmonton Energy and Technology Park Area Structure Plan
- Quick Manning Drive access & minutes from the Anthony Henday
- 8 Minutes to Manning Town Centre: View website
- 12 Minutes to Fort Saskatchewan and Alberta's Heartland
- Generally flat topography

### **Property Information**

Parcel Size 149.99 Acres

Zoning: AG (Agriculture)

City Limits — View Boundary