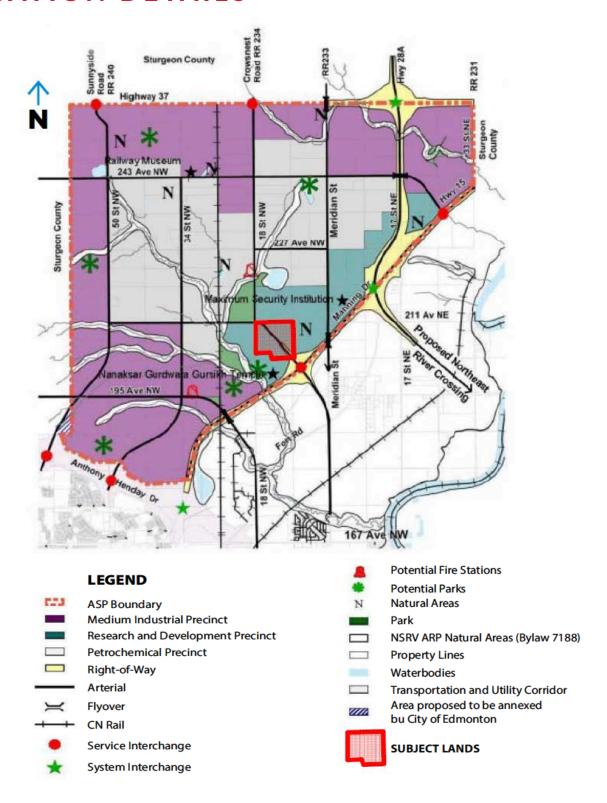

# **LOCATION DETAILS**

Map compiled by: City Planning, Sustainable Development

### **Property Description**

- Potential industrial development site
- Located within the Edmonton Energy and Technology Park ASP:
   View Edmonton Energy and Technology Park Area Structure Plan
- Quick Manning Drive access & minutes from the Anthony Henday
- 8 Minutes to Manning Town Centre: View website
- 12 Minutes to Fort Saskatchewan and Alberta's Heartland
- Generally flat topography