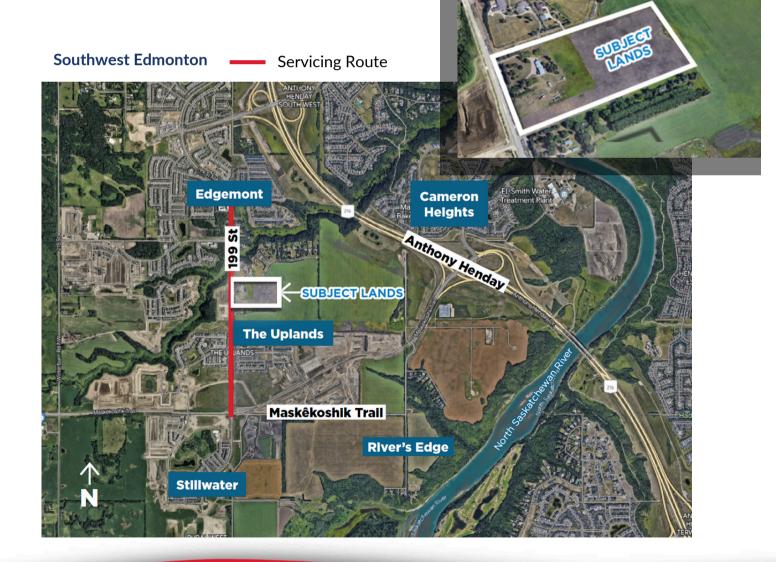

#### ± 20 ACRES LOT SIZE

- Although slated for low density residential per the Uplands Neighborhood Structure Plan, the City of Edmonton might also approve a medium density stand-alone multi -site or commercial site to promote the City's vision of higher density;
- Located in the Uplands Neighborhood Structure Plan in Riverview
- Ongoing development nearly next door with services to run in front of property along 199 Street;
- One minute drive from Qualico's upcoming prestigious shopping Centre to the south. Click here for details.
- Minutes away from fun things like: the Edmonton Corn Maze, Petroleum Golf & Country Club, the Devonian Botanical Gardens, Clifford E. Lee. Nature Sanctuary and the Bunchberry Meadows