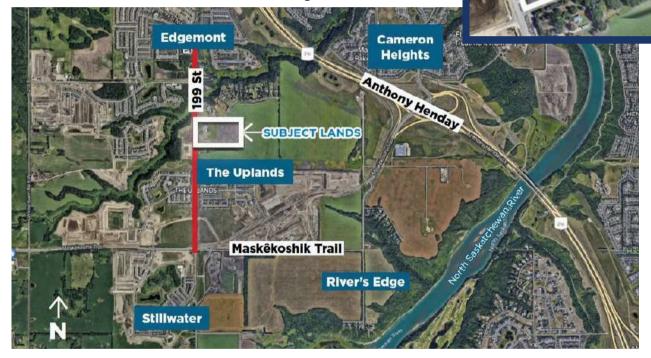

### **Property Highlights**

- Although slated for low density residential per the Uplands Neighborhood Structure Plan, the City of Edmonton might also approve a medium density stand-alone multi-site or commercial site to promote the City's vision of higher density.
- Located in the <u>Uplands Neighborhood Structure Plan</u> in Riverview
- Ongoing development nearly next door with services to run in front of property along 199 Street;
- One minute drive from Qualico's upcoming prestigious shopping Centre to the south. Click here for details.
- Minutes away from fun things like: the Edmonton Corn Maze, Petroleum Golf & Country Club, the Devonian Botanical Gardens, Clifford E. Lee. Nature Sanctuary and the Bunchberry Meadows

## PROPERTY INFORMATION

Address: 3211 - 199 Street NW, Edmonton, AB

Legal Address: Block B, Plan 5476NY

Lot size: +\- 20 Acres

**Zoning:** AG (Agriculture)

Price Per Acre: \$340,000.00/Acre

**Sale Price:** \$6,800,000.00