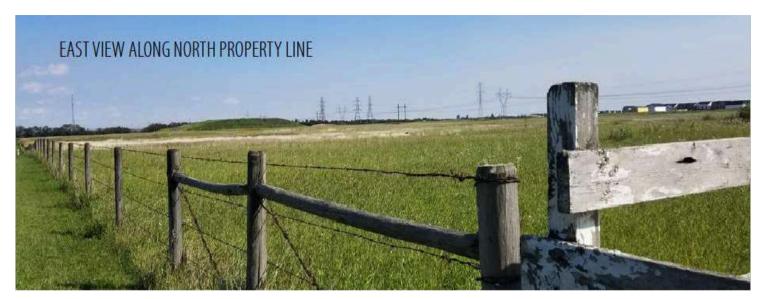

and-alone multi-site or commercial site to promote the City's vision of higher density.
- Located in the <u>Uplands Neighborhood Structure Plan</u> in Riverview
- Ongoing development nearly next door with services to run in front of property along 199 Street;
- One minute drive from Qualico's upcoming prestigious shopping Centre to the south. Click here for details.
- Minutes away from fun things like: the Edmonton Corn Maze, Petroleum Golf & Country Club, the Devonian Botanical Gardens, Clifford E. Lee. Nature Sanctuary and the Bunchberry Meadows

\$6,800,000.00 **ASKING PRICE** 

\$340,000.00/Acre **RATE** 

> ± 20 Acres LOT SIZE











Christian Jones, Vice President

## **DEVELOPMENT CONCEPT - AREA STRUCTURE PLAN**

UPLANDS NEIGHBORHOOD STRUCTURE PLAN





# **ADDITIONAL PHOTOS**







## PROPERTY INFORMATION

Address: 3211 - 199 Street NW, Edmonton, AB

Legal Address: Block B, Plan 5476NY

Lot size: +\- 20 Acres

**Zoning:** AG (Agriculture)

Price Per Acre: \$340,000.00/Acre

**Sale Price:** \$6,800,000.00

Southwest Edmonton —— Servicing Route



# **CONTACT:**

#### **CHRISTIAN JONES**

Vice President

(780) 716.2851

■ 1988jones@gmail.com





201, 5607 - 199 Street, Edmonton, AB T6M 0M8 | commercialyeg.ca