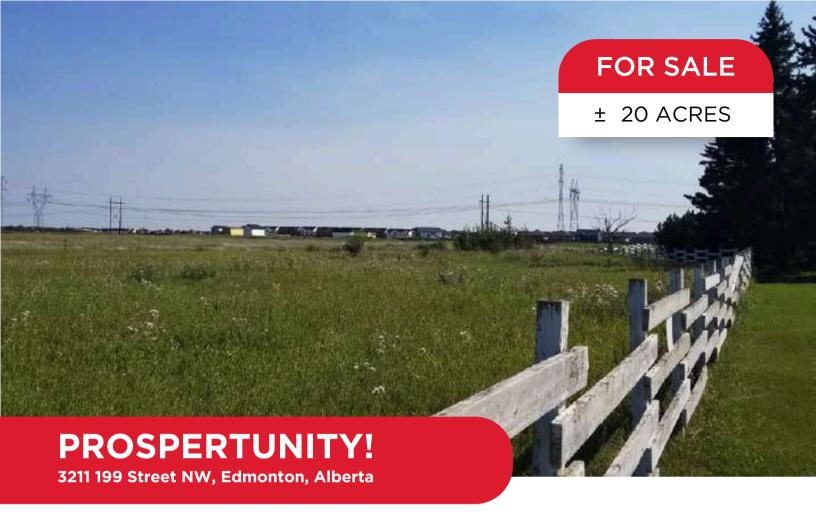

### **Property Highlights**

- Although slated for low density residential per the Uplands Neighborhood Structure Plan, the City of Edmonton might also approve a medium density stand-alone multi-site or commercial site to promote the City's vision of higher density.
- Located in the <u>Uplands Neighborhood Structure Plan</u> in Riverview
- Ongoing development nearly next door with services to run in front of property along 199 Street;
- One minute drive from Qualico's upcoming prestigious shopping Centre to the south. Click here for details.
- Minutes away from fun things like: the Edmonton Corn Maze, Petroleum Golf & Country Club, the Devonian Botanical Gardens, Clifford E. Lee. Nature Sanctuary and the Bunchberry Meadows

\$6,800,000.00 **ASKING PRICE** 

\$340,000.00/Acre **RATE** 

> ± 20 Acres LOT SIZE

Christian Jones, Vice President

## PROPERTY INFORMATION

Address: 3211 - 199 Street NW, Edmonton, AB

Legal Address: Block B, Plan 5476NY

Lot size: +\- 20 Acres

**Zoning:** AG (Agriculture)

Price Per Acre: \$340,000.00/Acre

**Sale Price:** \$6,800,000.00