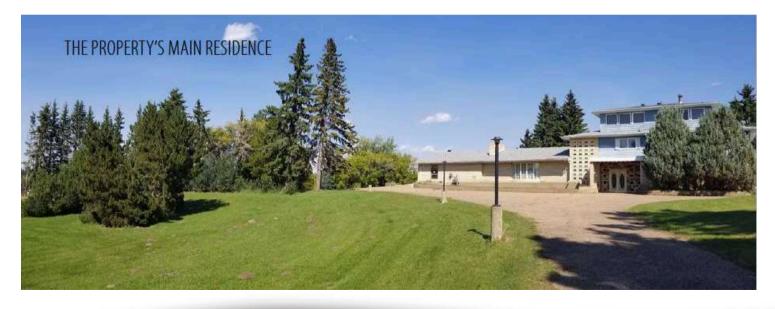

alone multi-site or commercial site to promote the City's vision of higher density.
- Located in the <u>Uplands Neighborhood Structure Plan</u> in Riverview
- Ongoing development nearly next door with services to run in front of property along 199 Street;
- One minute drive from Qualico's upcoming prestigious shopping Centre to the south. Click here for details.
- Minutes away from fun things like: the Edmonton Corn Maze, Petroleum Golf & Country Club, the Devonian Botanical Gardens, Clifford E. Lee. Nature Sanctuary and the Bunchberry Meadows

\$6,800,000.00 **ASKING PRICE** 

\$340,000.00/Acre **RATE** 

> ± 20 Acres LOT SIZE











Christian Jones, Vice President

## **DEVELOPMENT CONCEPT - AREA STRUCTURE PLAN**

UPLANDS NEIGHBORHOOD STRUCTURE PLAN





# **ADDITIONAL PHOTOS**







## PROPERTY INFORMATION

Address: 3211 - 199 Street NW, Edmonton, AB

Legal Address: Block B, Plan 5476NY

Lot size: +\- 20 Acres

**Zoning:** AG (Agriculture)

Price Per Acre: \$340,000.00/Acre

**Sale Price:** \$6,800,000.00

Southwest Edmonton —— Servicing Route



# **CONTACT:**

#### **CHRISTIAN JONES**

Vice President

(780) 716.2851

■ 1988jones@gmail.com





201, 5607 - 199 Street, Edmonton, AB T6M 0M8 | commercialyeg.ca