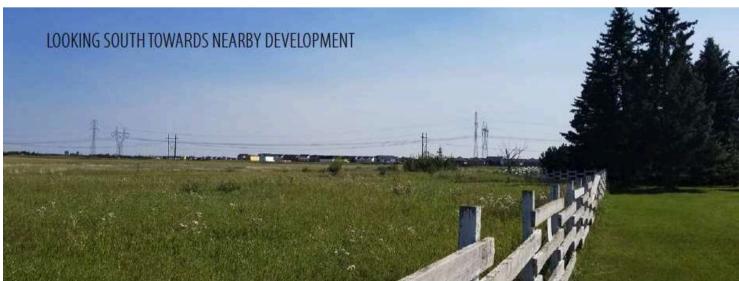

d-alone multi-site or commercial site to promote the City's vision of higher density.
- Located in the <u>Uplands Neighborhood Structure Plan</u> in Riverview
- Ongoing development nearly next door with services to run in front of property along 199 Street;
- One minute drive from Qualico's upcoming prestigious shopping Centre to the south. Click here for details.
- Minutes away from fun things like: the Edmonton Corn Maze, Petroleum Golf & Country Club, the Devonian Botanical Gardens, Clifford E. Lee. Nature Sanctuary and the Bunchberry Meadows

\$6,800,000.00 **ASKING PRICE** 

\$340,000.00/Acre **RATE** 

> ± 20 Acres LOT SIZE











Christian Jones, Vice President

## **DEVELOPMENT CONCEPT - AREA STRUCTURE PLAN**

UPLANDS NEIGHBORHOOD STRUCTURE PLAN





# **ADDITIONAL PHOTOS**







## PROPERTY INFORMATION

Address: 3211 - 199 Street NW, Edmonton, AB

Legal Address: Block B, Plan 5476NY

Lot size: +\- 20 Acres

**Zoning:** AG (Agriculture)

Price Per Acre: \$340,000.00/Acre

**Sale Price:** \$6,800,000.00

Southwest Edmonton —— Servicing Route



# **CONTACT:**

#### **CHRISTIAN JONES**

Vice President

(780) 716.2851

■ 1988jones@gmail.com





201, 5607 - 199 Street, Edmonton, AB T6M 0M8 | commercialyeg.ca