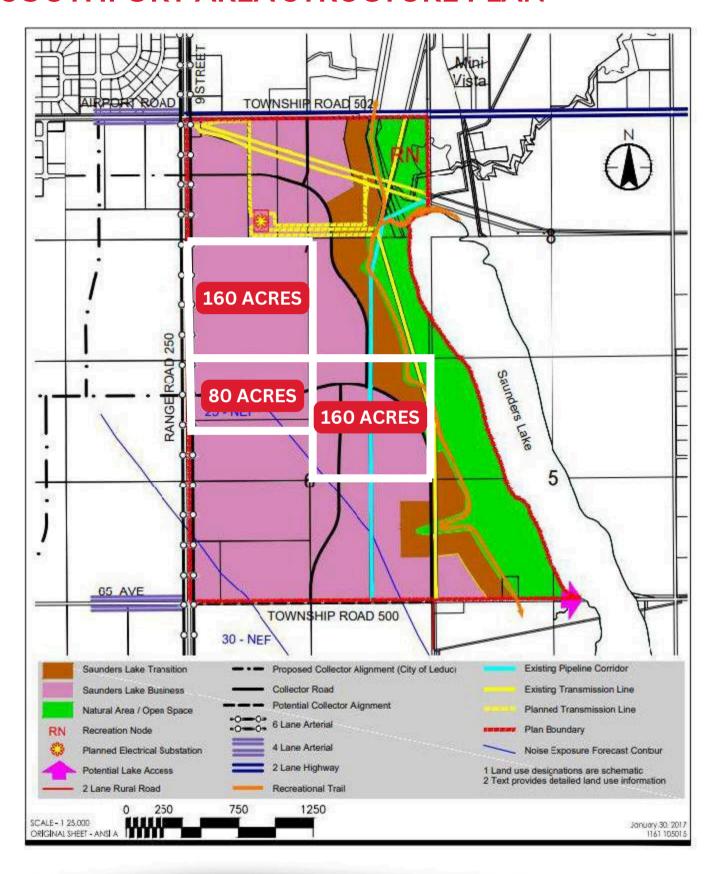

## SOUTHFORT AREA STRUCTURE PLAN

FUTURE INDUSTRIAL/BUSINESS DEVELOPMENT LAND

West 80 AC - 4;24;50;6;NW | East 160 AC - 4;24;50;6;NE | West 160 AC - 4;24;50;7;SW

## **PROPERTY DETAILS**

Price \$100,000.00/Acre

Municipality: Leduc County, Alberta

Parcel Size: 80 AC + 160 AC + 16- AC= 400 Acres

Parcels can be sold together or separately

**Zoning:** AG (Agriculture)

**Legal Description:** West 80 – 4;24;50;6;NW80

East 160 - 4;24;50;6;NE160

West 160 - 4;24;50;7;SW160