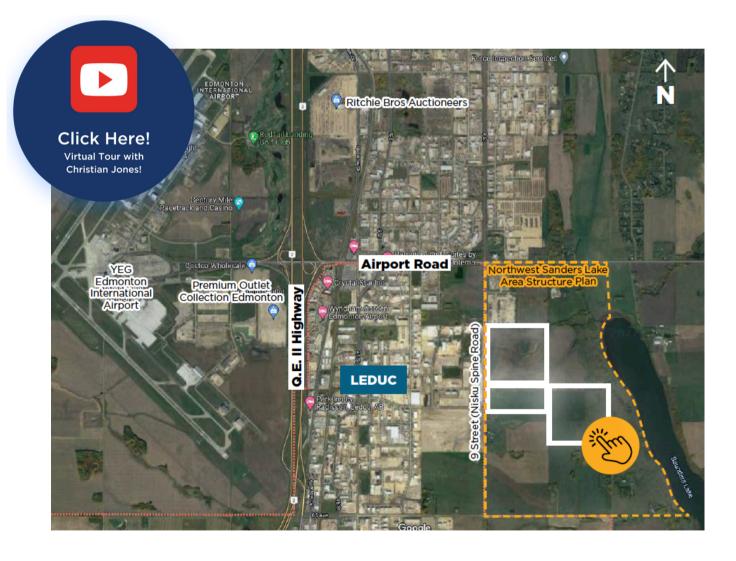

### **Property Description**

- Located in the Northwest Saunders Lake ASP;
- Five minute drive to Edmonton International Airport;
- Adjacent to Leduc city limits and 10 minutes to Leduc core;
- Parcels can be purchased together or separately;
- · Located south of Nisku Business Park;