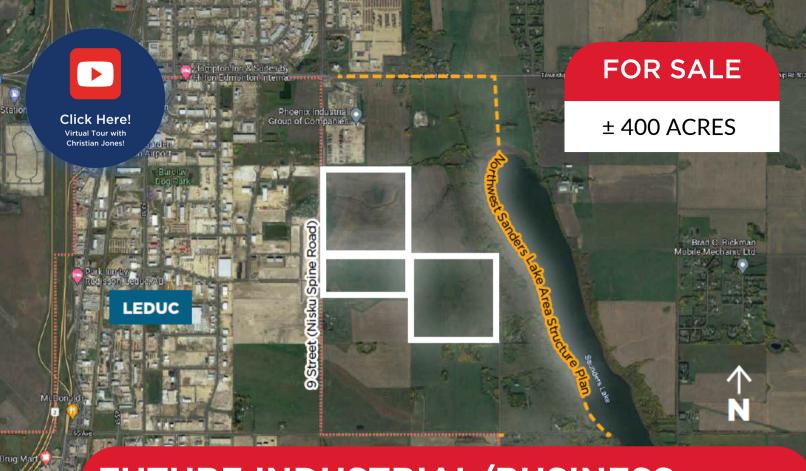

FUTURE INDUSTRIAL/BUSINESS DEVELOPMENT LAND

West 80 AC - 4;24;50;6;NW | East 160 AC - 4;24;50;6;NE | West 160 AC - 4;24;50;7;SW

### **Property Description**

- Located in the Northwest Saunders Lake ASP;
- Five minute drive to Edmonton International Airport;
- Adjacent to Leduc city limits and 10 minutes to Leduc core;
- Parcels can be purchased together or separately;
- · Located south of Nisku Business Park;

±400 ACRES
PARCEL SIZE

\$100,000.00/ACRE PRICE

Christian Jones
Vice President

1988jones@gmail.com 780.716.2851

## **PROPERTY DETAILS**

Price \$100,000.00/Acre

Municipality: Leduc County, Alberta

Parcel Size: 80 AC + 160 AC + 16- AC= 400 Acres

Parcels can be sold together or separately

**Zoning:** AG (Agriculture)

**Legal Description:** West 80 – 4;24;50;6;NW80