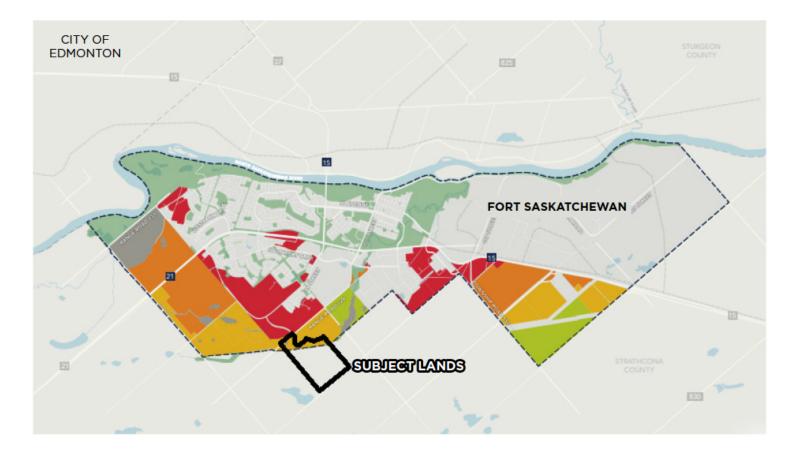

## FOR SALE

± 271.34 ACRES

SUBJECT LANDS

Fort Saskatchewan, AB

Fort Saskatchewan

Range Rd 224

Strathcona County, AB

**FUTURE DEVELOPMENT AND AGRICULTURAL LAND** Fort Saskatchewan & Strathcona County, AB

### **Property Description**

- Roughly 20 acres within Fort Saskatchewan slated for residential development
- Extreme proximity to existing development
- Minutes from Walmart, Canadian Tire, Dow Centennial Centre, Fort
- Saskatchewan Community Hospital, Starbucks, and more!
- Relatively flat land
- Ongoing farming potential
- Great access to both 111.34 and 160 acres parcels

## **DEVELOPMENT STAGING**

\*Map is representative of the order of development. Timing of development will be dependent on growth rates. The terms shown are separate from those defined for implementation.