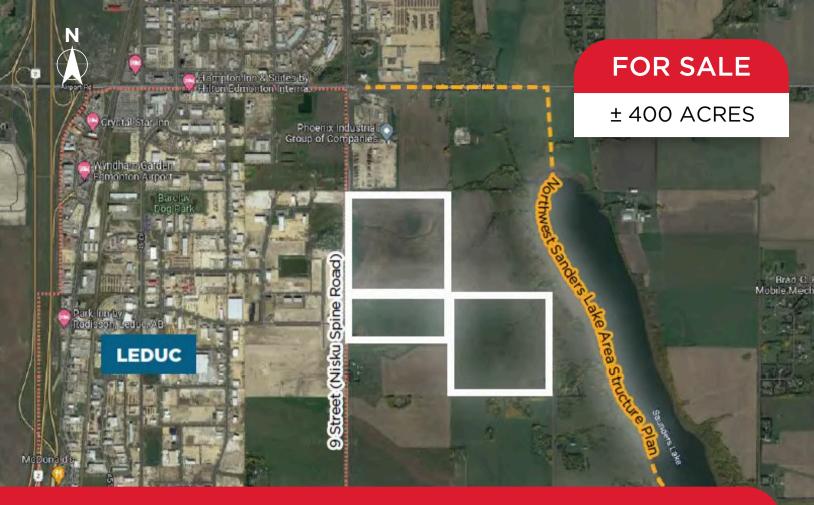

# **Future Industrial/Business Development Land**

West 80 AC - 4;24;50;6;NW | East 160 AC - 4;24;50;6;NE | West 160 AC - 4;24;50;7;SW

#### **Property Highlights**

- Located in the Northwest Saunders Lake ASP
- Five minute drive to Edmonton International Airport
- Adjacent to Leduc city limits and 10 minutes to Leduc core
- Parcels can be purchased together or separately
- Located south of Nisku Business Park

\$50,000,000.00 **ASKING PRICE** 

\$125,000/Acre

± 400 Acres PARCEL SIZE

**Christian Jones, Vice President** 