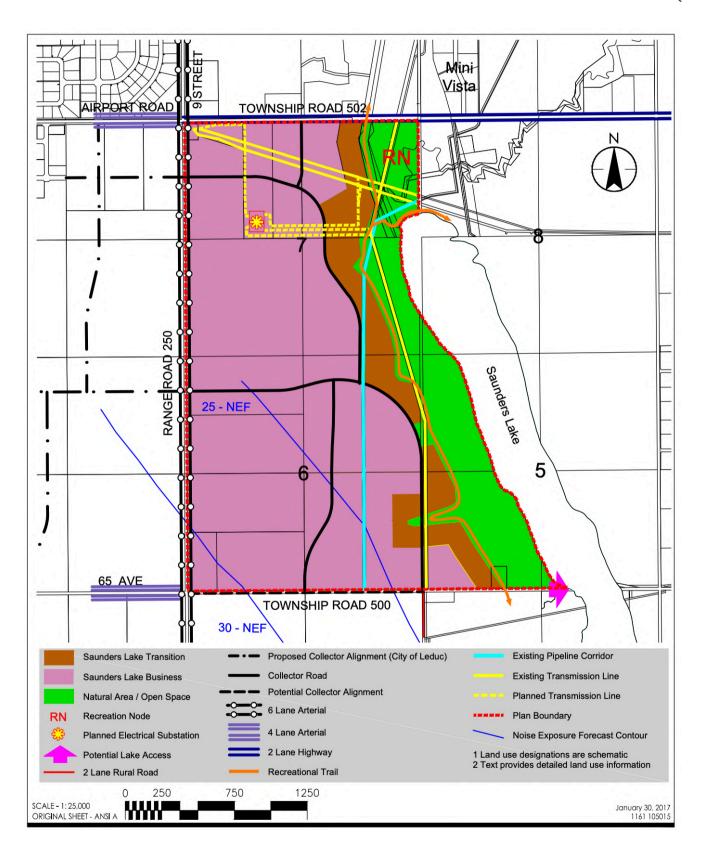

### **EXISTING LAND USAGE**

PARKLAND COUNTY ACHESON INDUSTRIAL AREA STRUCTURE PLAN (ASP)