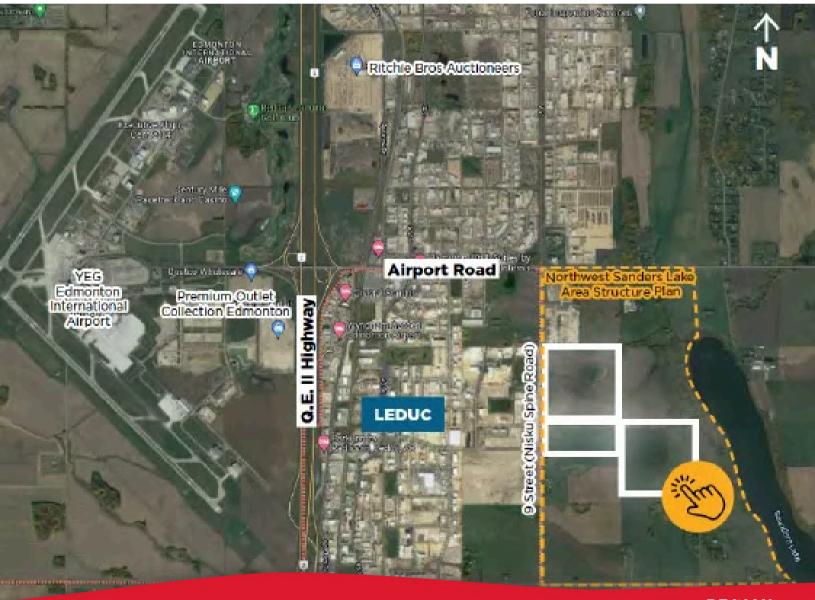

#### **Property Highlights**

- Located in the Northwest Saunders Lake ASP
- Five minute drive to Edmonton International Airport
- Adjacent to Leduc city limits and 10 minutes to Leduc core
- Parcels can be purchased together or separately
- Located south of Nisku Business Park