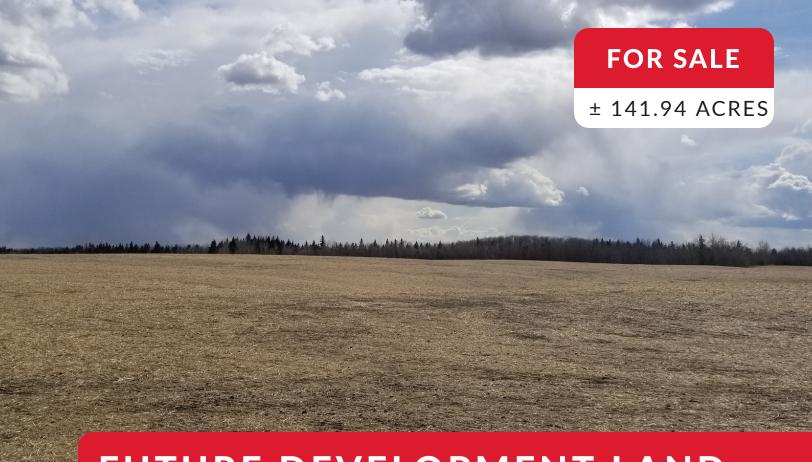

**FUTURE DEVELOPMENT LAND** 

Highway 16A And Range Road 12, Stony Plain, AB

## **Property Highlights**

- Stunning ravine front exposure
- Future Highway Commercial Potential and more
- Within the Town of Stony Plain (population ±17, 000)
- Great hard asset land holds potential
- Excellent Highway 16A exposure wit h ±20,000 vehicles per day
- ±4 minute drive to Freson Bros, Pizza Hut, Esso, and Co-op Food
- ±19 minutes away from Edmonton City limits

## PROPERTY DETAILS

Zoning:

Municipal Address:Highway 16A and Range Rd 12 Stony Plain, ABLegal Address:Part of 5;1;52;35;NWAlberta Land Title Numbers162 204 790 & 162 204 790 +1Size:± 141.94 Acres

Future Development District (FD)