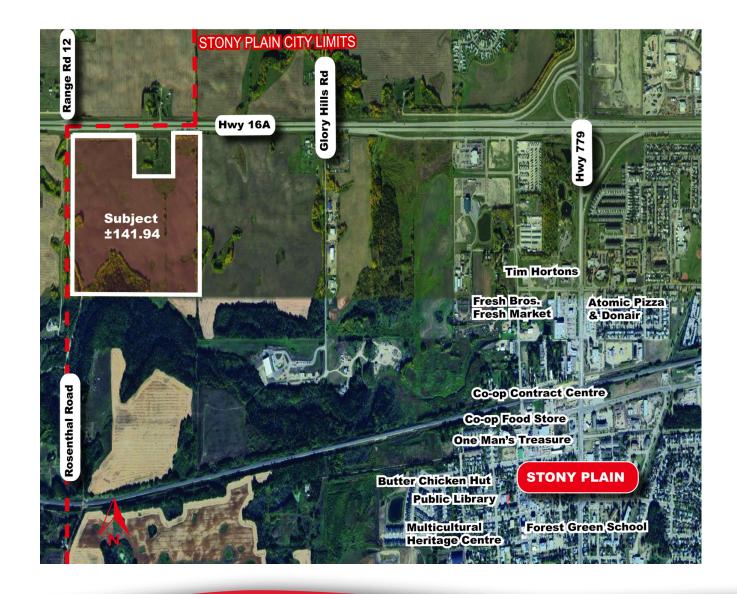

**FUTURE DEVELOPMENT LAND** 

Highway 16A And Range Road 12, Stony Plain, AB

## **Property Highlights**

- Stunning ravine front exposure
- Future Highway Commercial Potential and more
- Within the Town of Stony Plain (population ±17, 000)
- Great hard asset land holds potential
- Excellent Highway 16A exposure wit h ±20,000 vehicles per day
- ±4 minute drive to Freson Bros, Pizza Hut, Esso, and Co-op Food
- ±19 minutes away from Edmonton City limits

## PROPERTY DETAILS

Zoning:

Municipal Address:Highway 16A and Range Rd 12 Stony Plain, ABLegal Address:Part of 5;1;52;35;NWAlberta Land Title Numbers162 204 790 & 162 204 790 +1Size:± 141.94 Acres

Future Development District (FD)