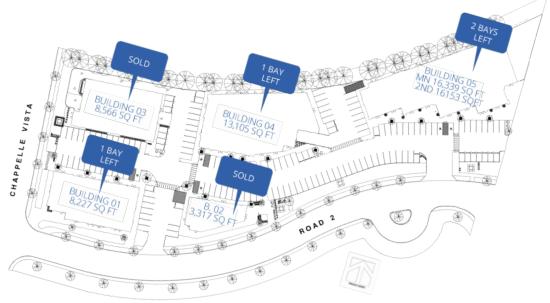

### **PROPERTY HIGHLIGHTS**

Four (4) main floor and, one first floor commercial unit, are available for sale immediately. This 65000 square feet plus Plaza (Chappelle Square) is located in one of the fastest growing community of Chappelle in South west Edmonton. The zoning (CB2) allows variety of retail and office uses. Four main floor units available for sale are: 6446 - LEASED (2276 SF +/-); 6448 (2877 SF +/-); 6418 (1735 SF +/-) and 6486 Cartmell Pl SW (1171 SF +/-). First floor has one unit- 206, 6450 Cartmell Place SW (around 1000 SF +/-). The leasing option also exists on these units. The units have wide front windows, double glass door, front parking (Scrambled) and, 18 feet clear ceiling.

# **CHAPPELLE SQUARE**

| Address:    | Cartemell Place SW,                                      |
|-------------|----------------------------------------------------------|
| Zoning:     | CB2                                                      |
| Sale Price: | \$465 PSF main floor<br>\$410 PSF first floor (1,000 SF) |
| Base Rent:  | \$33 PSF main floor<br>\$30 PSF first floor (1,000 SF)   |
| Op Costs:   | \$8 PSF                                                  |