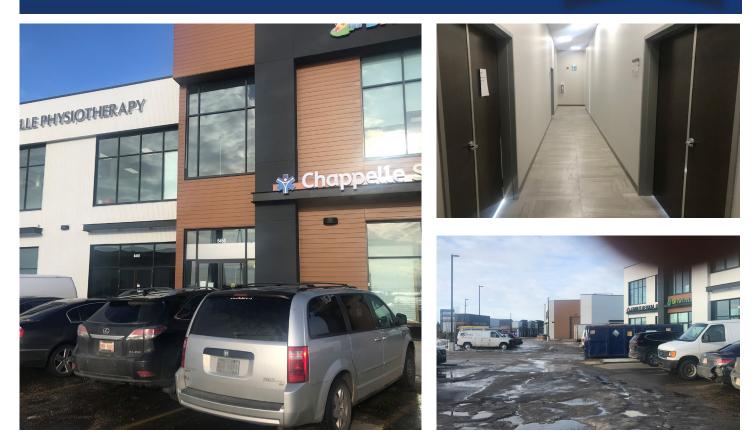

### **PROPERTY HIGHLIGHTS**

Four (4) main floor and, one first floor commercial unit, are available for sale immediately. This 65000 square feet plus Plaza (Chappelle Square) is located in one of the fastest growing community of Chappelle in South west Edmonton. The zoning (CB2) allows variety of retail and office uses. Four main floor units available for sale are: 6446 - LEASED (2276 SF +/-); 6448 (2877 SF +/-); 6418 (1735 SF +/-) and 6486 Cartmell Pl SW (1171 SF +/-). First floor has one unit- 206, 6450 Cartmell Place SW (around 1000 SF +/-). The leasing option also exists on these units. The units have wide front windows, double glass door, front parking (Scrambled) and, 18 feet clear ceiling.