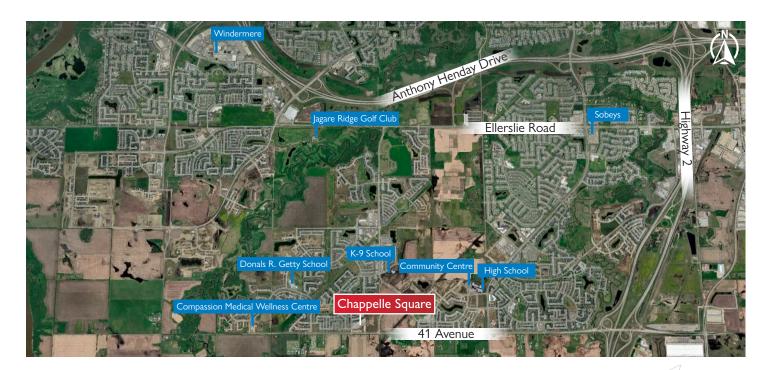

## DEMOGRAPHICS | HERITAGE VALLEY

Population: Residents: 13,553 Households with Children: 60%

Household Income: AHI: \$146,094

commercialyeg.ca