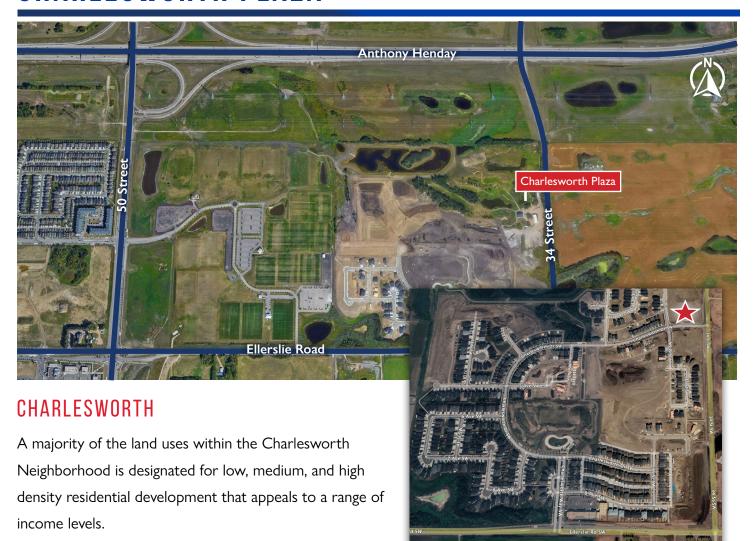

# CHARLESWORTH PLAZA

FOR LEASE \$32 PSF

104 CHARLESWORTH DR SW, EDMONTON

#### PROPERTY HIGHLIGHTS

Multiple commercial Retail Units are available for pre-leasing in this rapidly developing community of Charlesworth in fast growing SW corridor of the city. The community is expanding quickly with proposed high density buildings in the surrounding of this development. This high quality development should be up for possession in Spring/Summer of 2023. We are leasing these units from \$ 32.00 PSF and, the DRIVE THRU UNITS at 35.00 PSF. A variety of businesses including: Food and Beverage Services, Personal Services, Financial and Insurance, Health Services/Medical usages (General Physician, Pharmacy, Chiro, Massage etc.), Day Care and, Out of School care, Dine in restaurant are a good fit to serve this local community. We have units available with Patio.