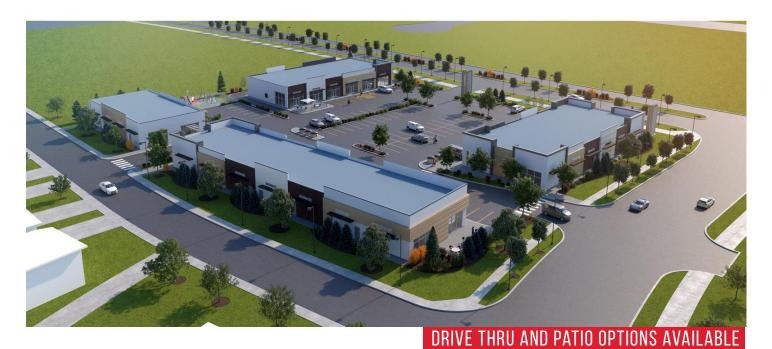

#### PROPERTY HIGHLIGHTS

Multiple commercial Retail Units are available for pre-leasing in this rapidly developing community of Charlesworth in fast growing SW corridor of the city. The community is expanding quickly with proposed high density buildings in the surrounding of this development. This high quality development should be up for possession in Spring/Summer of 2023. We are leasing these units from \$ 32.00 PSF and, the DRIVE THRU UNITS at 35.00 PSF. A variety of businesses including: Food and Beverage Services, Personal Services, Financial and Insurance, Health Services/Medical usages (General Physician, Pharmacy, Chiro, Massage etc.), Day Care and, Out of School care, Dine in restaurant are a good fit to serve this local community. We have units available with Patio.