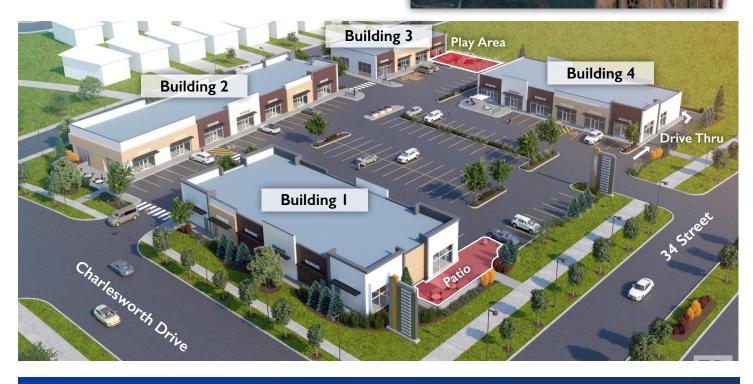

#### PROPERTY HIGHLIGHTS

Multiple commercial Retail Units are available for pre-leasing in this rapidly developing community of Charlesworth in fast growing SW corridor of the city. The community is expanding quickly with proposed high density buildings in the surrounding of this development. This high quality development should be up for possession in Spring/Summer of 2023. We are leasing these units from \$ 32.00 PSF and, the DRIVE THRU UNITS at 35.00 PSF. A variety of businesses including: Food and Beverage Services, Personal Services, Financial and Insurance, Health Services/Medical usages (General Physician, Pharmacy, Chiro, Massage etc.), Day Care and, Out of School care, Dine in restaurant are a good fit to serve this local community. We have units available with Patio.

## PROPERTY DETAILS

| Address:                      | 104 - 140 Charlesworth Dr SW, Edmonton<br>205 - 231 36 St SW, Edmonton |
|-------------------------------|------------------------------------------------------------------------|
| Development Size:             | 29,600 SF                                                              |
| Legal:                        | Plan 1922728; Block 11; Lot 204                                        |
| Leasable Unit Size:           | 1,125 - 1,375 (can be combined)                                        |
| Base Rent:                    | \$32 PSF                                                               |
| Op Costs:                     | \$6.50 PSF                                                             |
| Tenant Inducements/Allowance: | Negotiable                                                             |
| Possession:                   | Spring/Summer 2023                                                     |
| Parking:                      | 124 Stalls (Ratio 1:4)                                                 |
| Signage:                      | Building & Pylon                                                       |