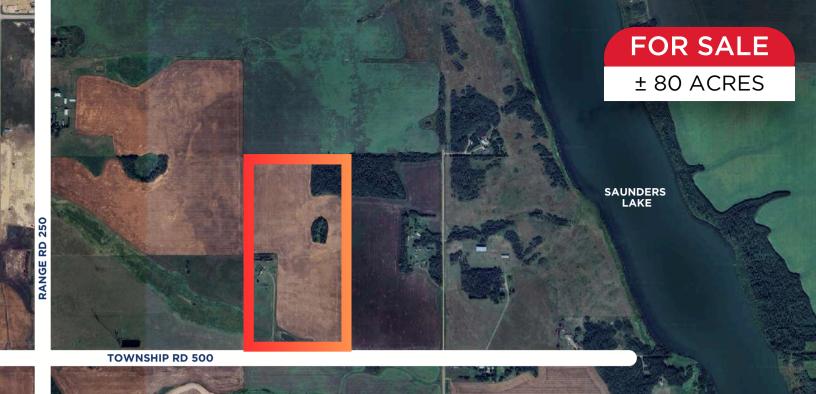

# NISKU FUTURE DEVELOPMENT LAND 24536 TWP 500, Leduc County, Alberta

### **Property Highlights**

- Located in the Northwest Saunders Lake Local Area Structure Plan (LASP)
- Great proximity to water pipeline, 240V Transmission Lines and three (3) phase power
- Artificial Intelligence, Datacentre, Crypto Mining potential with possible access to nearby transmission lines
- Located south of Nisku Business Park
- Five minute drive to Edmonton International Airport, and adjacent to Leduc city limits

| Rate         | \$83,000.00/Acre |
|--------------|------------------|
| Parcel Size  | ± 80 Acres       |
| Asking Price | \$6,640,000.00   |

Christian Jones, Vice President

🐛 (780) 716.2851 🛛 🖂 1988jones@gmail.com