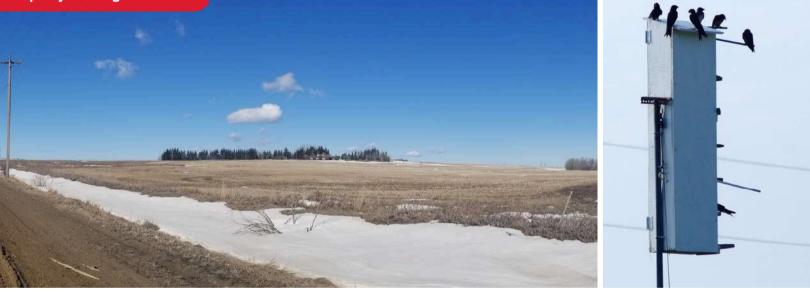

--------|------------------|
| Parcel Size  | ± 80 Acres       |
| Asking Price | \$6,640,000.00   |





Christian Jones, Vice President

🐛 (780) 716.2851 🛛 🖂 1988jones@gmail.com

# NORTHWEST SAUNDERS LAKE LOCAL AREA STRUCTURE PLAN DEVELOPMENT CONCEPT

Click the image to download the  $\sim$  full area structure plan report.





Christian Jones, Vice President (780) 716 2851



Christian Jones, Vice President (780) 716 2851



# **PROPERTY INFORMATION**

| Municipality:   | Leduc County, Alberta |
|-----------------|-----------------------|
| Short Legal:    | 4,24,50,6 SE          |
| Zoning:         | AG (Agriculture)      |
| Parcel Size     | ± 80 Acres            |
| Price Per Acre: | \$83,000.00/Acre      |
| Sale Price:     | \$6,640,000.00        |



Property looking Northwest





Christian Jones, Vice President (780) 716 2851



# CONTACT:

### **CHRISTIAN JONES**

Vice President

(780) 716.28511988jones@gmail.com





#### 201, 5607 - 199 Street , Edmonton, AB T6M 0M8 | commercialyeg.ca

This brochure is for general informational purposes only. No warranty is made regarding the accuracy of the information, which is subject to errors, omissions, price changes, and withdrawal without notice. The information contained herein was obtained from sources deemed to be reliable and is believed to be true; it has not been verified, and as such, cannot be warranted nor form a part of any future contract. All measurements should be independently verified by the Purchaser/Tenant. RE/MAX Excellence Commercial Division office is independently owned and operated, and shall no