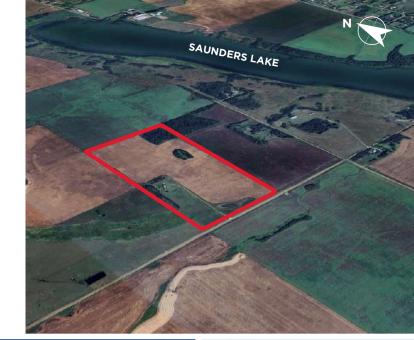

| \$83,000.00/Acre |
|--------------|------------------|
| Parcel Size  | ± 80 Acres       |
| Asking Price | \$6,640,000.00   |





Christian Jones, Vice President

🐛 (780) 716.2851 🛛 🖂 1988jones@gmail.com

# NORTHWEST SAUNDERS LAKE LOCAL AREA STRUCTURE PLAN DEVELOPMENT CONCEPT

Click the image to download the  $\sim$  full area structure plan report.





Christian Jones, Vice President (780) 716 2851



Christian Jones, Vice President (780) 716 2851



# **PROPERTY INFORMATION**

| Municipality:   | Leduc County, Alberta |
|-----------------|-----------------------|
| Short Legal:    | 4,24,50,6 SE          |
| Zoning:         | AG (Agriculture)      |
| Parcel Size     | ± 80 Acres            |
| Price Per Acre: | \$83,000.00/Acre      |
| Sale Price:     | \$6,640,000.00        |



Property looking Northwest





Christian Jones, Vice President (780) 716 2851



# CONTACT:

### **CHRISTIAN JONES**

Vice President

(780) 716.28511988jones@gmail.com





#### 201, 5607 - 199 Street , Edmonton, AB T6M 0M8 | commercialyeg.ca

This brochure is for general informational purposes only. No warranty is made regarding the accuracy of the information, which is subject to errors, omissions, price changes, and withdrawal without notice. The information contained herein was obtained from sources deemed to be reliable and is believed to be true; it has not been verified, and as such, cannot be warranted nor form a part of any future contract. All measurements should be independently verified by the Purchaser/Tenant. RE/MAX Excellence Commercial Division office is independently ow