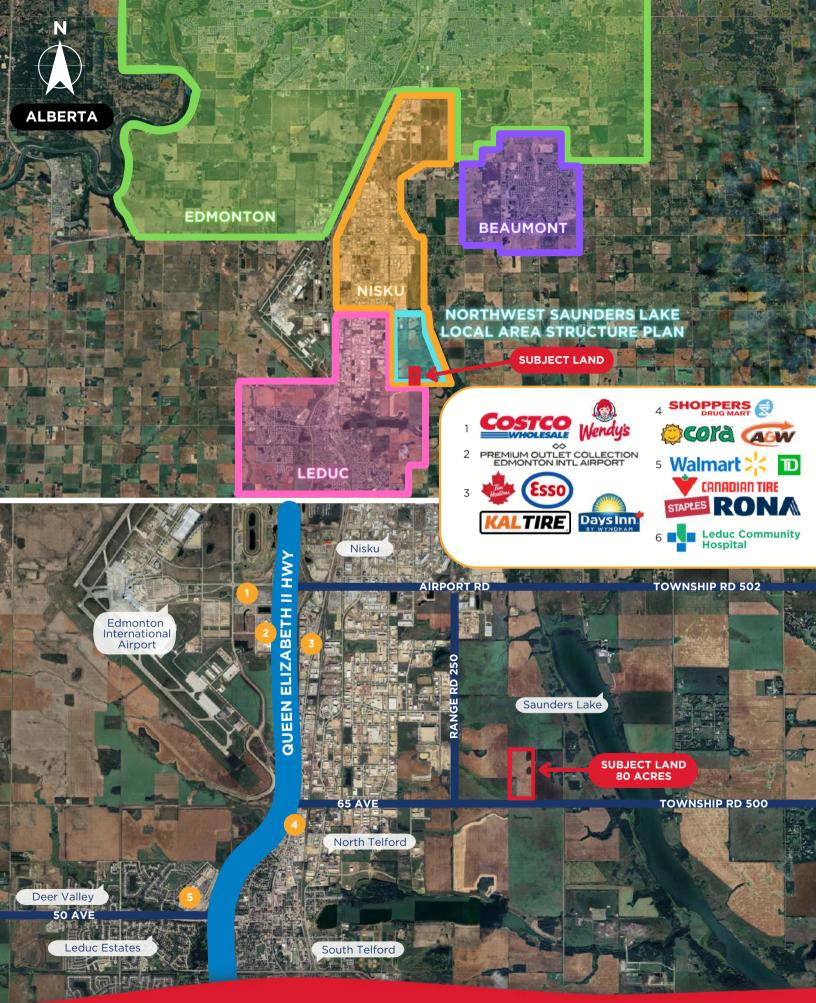

### **Property Highlights**

- Located in the Northwest Saunders Lake Local Area Structure Plan (LASP)
- Great proximity to water pipeline, 240V Transmission Lines and three (3) phase power
- Artificial Intelligence, Datacentre, Crypto Mining potential with possible access to nearby transmission lines
- Located south of Nisku Business Park
- Five minute drive to Edmonton International Airport, and adjacent to Leduc city limits