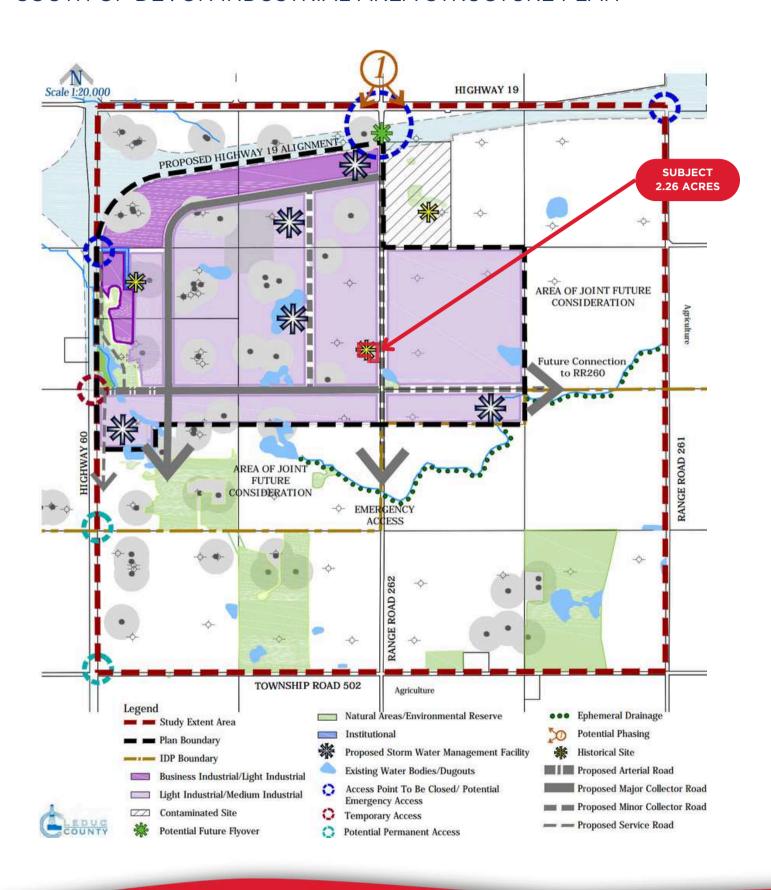

## **DEVELOPMENT CONCEPT - AREA STRUCTURE PLAN**

SOUTH OF DEVON INDUSTRIAL AREA STRUCTURE PLAN

201, 5607 - 199 Street , Edmonton, AB T6M OM8 | commercialyeg.ca

## **Property Highlights**

This 2.26-acre parcel has **DC-020 zoning for light and medium industrial** uses as per the South Devon Industrial Area Structure Plan.

With prime access to Highway 60 and 19 it is minutes from the Town of Devon, Edmonton, Leduc, Nisku, and the Edmonton International Airport.