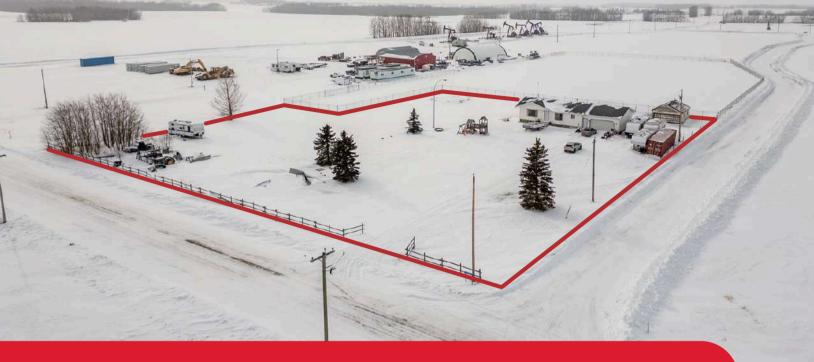

## **Property Highlights**

This 2.26-acre parcel has **DC-020 zoning for light and medium industrial** uses as per the South Devon Industrial Area Structure Plan.

With prime access to Highway 60 and 19 it is minutes from the Town of Devon, Edmonton, Leduc, Nisku, and the Edmonton International Airport.

The existing residential styled structure was built circa 1992 and has been used for office space. It features four (4) rooms, two (2) bathrooms, a kitchen, and a double attached garage. The shingles were recently changed circa 2023.

The Property includes a well, septic field, gas and power.

\$450,000.00 **ASKING PRICE** 

> DC-020 **ZONING**

**± 2.26 Acres** LOT SIZE

**Generally Flat TOPOGRAPHY** 

**Christian Jones**, Vice President

✓ 1988jones@gmail.com