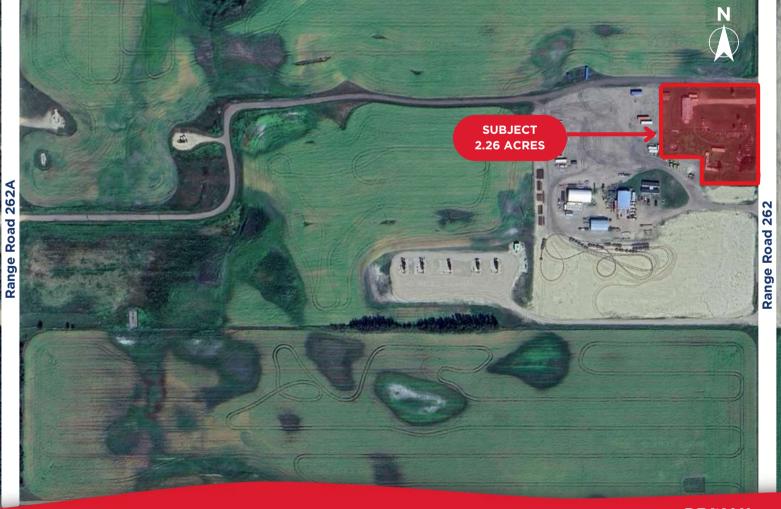

± 2.26 ACRES

## **Property Highlights**

This 2.26-acre parcel has **DC-020 zoning for light and medium industrial** uses as per the South Devon Industrial Area Structure Plan.

With prime access to Highway 60 and 19 it is minutes from the Town of Devon, Edmonton, Leduc, Nisku, and the Edmonton International Airport.

## **PROPERTY INFORMATION**

| Address:                    | 50314 Range Road 262, Rural Leduc County, Alberta                                      |
|-----------------------------|----------------------------------------------------------------------------------------|
| Short Legal:                | Plan 9423554, Lot 1                                                                    |
| Alberta Land Title:         | 082 404 576                                                                            |
| Lot size:                   | ± 2.26 Acres                                                                           |
| Residential Structure Size: | ± 1,254 SF                                                                             |
| Zoning:                     | DC-020<br>(Light and medium industrial uses. <u>Click here for more information.</u> ) |
| Sale Price:                 | \$450,000.00                                                                           |