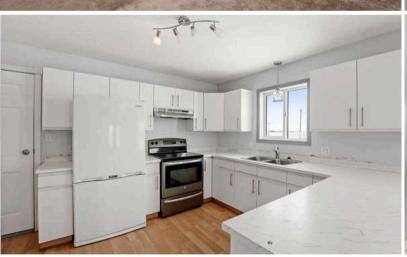

The existing residential styled structure was built circa 1992 and has been used for office space. It features four (4) rooms, two (2) bathrooms, a kitchen, and a double attached garage. The shingles were recently changed circa 2023.