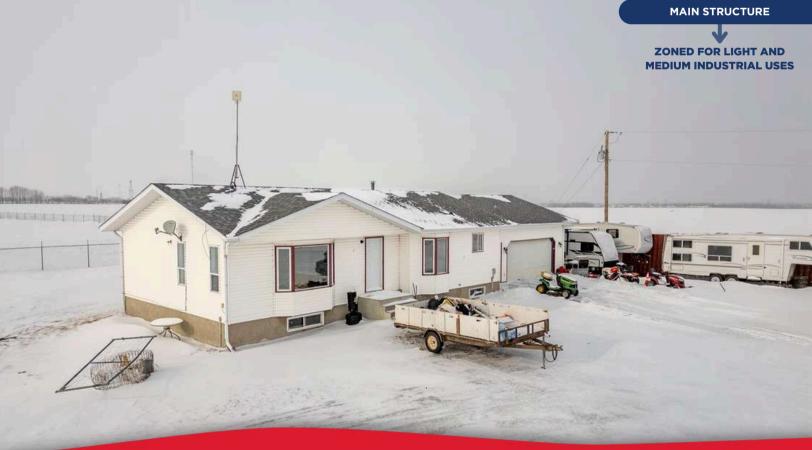

The existing residential styled structure was built circa 1992 and has been used for office space. It features four (4) rooms, two (2) bathrooms, a kitchen, and a double attached garage. The shingles were recently changed circa 2023.

The Property includes a well, septic field, gas and power.

\$450,000.00 **ASKING PRICE** 

> DC-020 **ZONING**

**± 2.26 Acres** LOT SIZE

**Generally Flat TOPOGRAPHY** 

**Christian Jones**, Vice President

✓ 1988jones@gmail.com