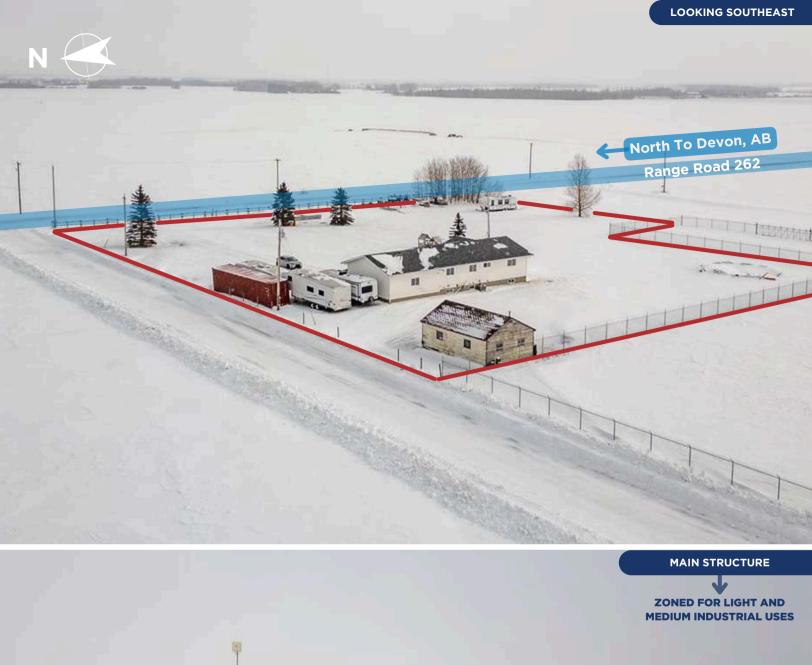

± 2.26 ACRES

## **Property Highlights**

This 2.26-acre parcel has **DC-020 zoning for light and medium industrial** uses as per the South Devon Industrial Area Structure Plan.

With prime access to Highway 60 and 19 it is minutes from the Town of Devon, Edmonton, Leduc, Nisku, and the Edmonton International Airport.

## **PROPERTY INFORMATION**

| Address:                    | 50314 Range Road 262, Rural Leduc County, Alberta                                      |
|-----------------------------|----------------------------------------------------------------------------------------|
| Short Legal:                | Plan 9423554, Lot 1                                                                    |
| Alberta Land Title:         | 082 404 576                                                                            |
| Lot size:                   | ± 2.26 Acres                                                                           |
| Residential Structure Size: | ± 1,254 SF                                                                             |
| Zoning:                     | DC-020<br>(Light and medium industrial uses. <u>Click here for more information.</u> ) |
| Sale Price:                 | \$450,000.00                                                                           |