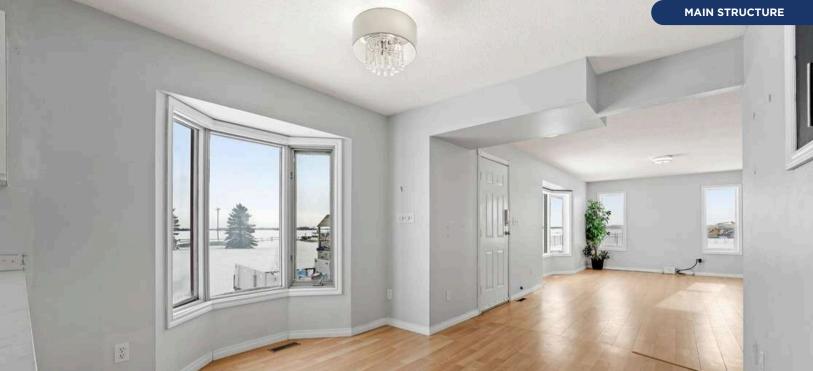

The existing residential styled structure was built circa 1992 and has been used for office space. It features four (4) rooms, two (2) bathrooms, a kitchen, and a double attached garage. The shingles were recently changed circa 2023.