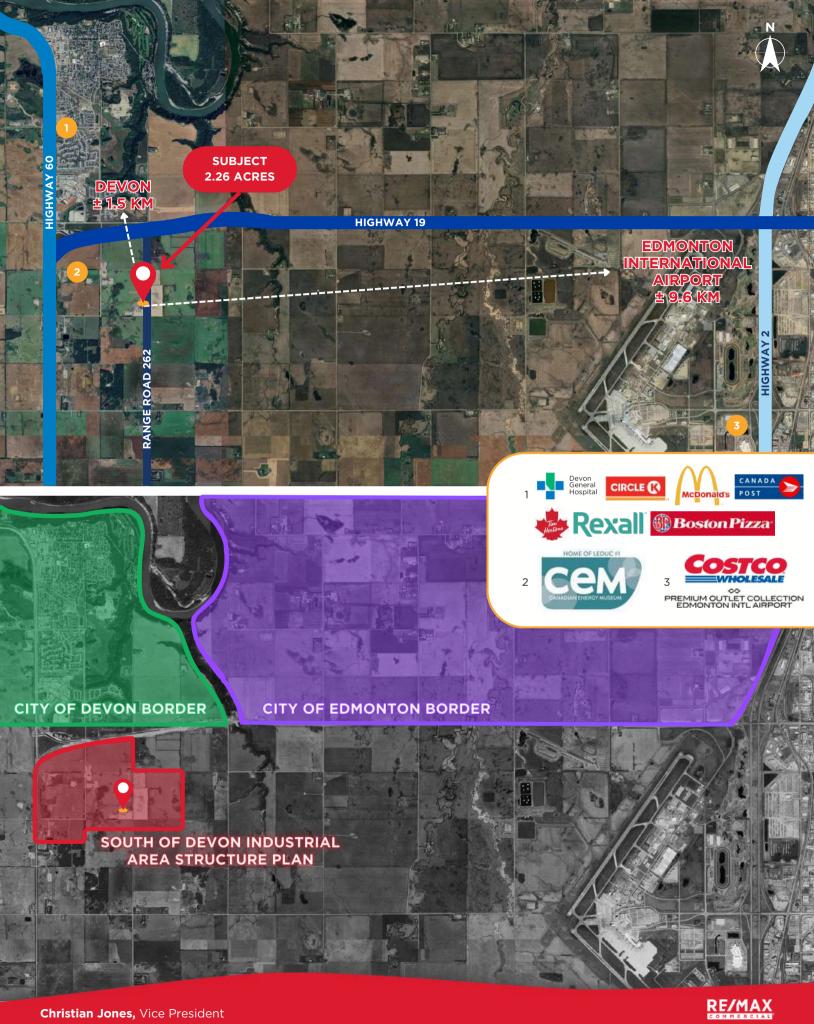

## **Property Highlights**

This 2.26-acre parcel has **DC-020 zoning for light and medium industrial** uses as per the South Devon Industrial Area Structure Plan.

With prime access to Highway 60 and 19 it is minutes from the Town of Devon, Edmonton, Leduc, Nisku, and the Edmonton International Airport.

± 2.26 ACRES