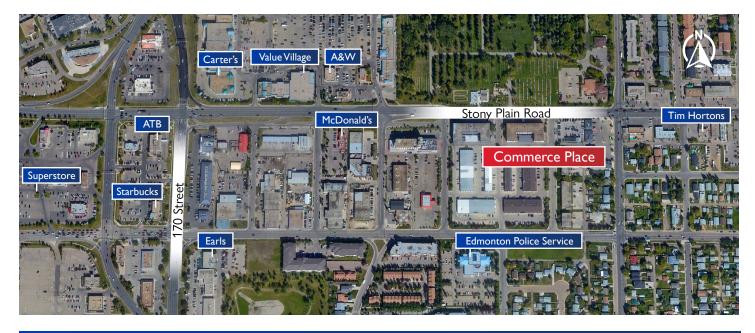

# **PROPERTY LOCATION**

commercialyeg.ca

## **PROPERTY HIGHLIGHTS**

Extremely well maintained building with extensive renovations in 2014. Raised roof, new Air Flow; Exterior Stucco and Insulation.

High exposure with Retail/Office/Warehouse facing 164 Street. This Unit has 1 Office, Reception Area and open Warehouse with high ceilings plus Mezzanine Area. Excellent location with high traffic area and easy acess to 100 Ave/ Stoney Plain Rd/Anthony Henday and all other major road ways. Mayfied Common and West Edmonton Mall within 5 minutes. Complex is extremely diverse with various retail businesses, lawyers, accountants. health stores & a couple eating establishments.