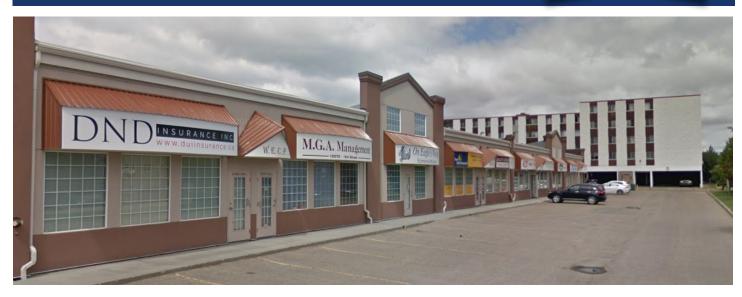

# **COMMERCE PARK** 10070 – 164 STREET EDMONTON, AB

## **PROPERTY HIGHLIGHTS**

Extremely well maintained building with extensive renovations in 2014. Raised roof, new Air Flow; Exterior Stucco and Insulation.

High exposure with Retail/Office/Warehouse facing 164 Street. This Unit has 1 Office, Reception Area and open Warehouse with high ceilings plus Mezzanine Area. Excellent location with high traffic area and easy acess to 100 Ave/ Stoney Plain Rd/Anthony Henday and all other major road ways. Mayfied Common and West Edmonton Mall within 5 minutes. Complex is extremely diverse with various retail businesses, lawyers, accountants. health stores & a couple eating establishments.