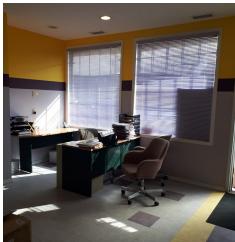

## **INTERIOR IMAGES**

## **PROPERTY HIGHLIGHTS**

Extremely well maintained building with extensive renovations in 2014. Raised roof, new Air Flow; Exterior Stucco and Insulation.

High exposure with Retail/Office/Warehouse facing 164 Street. This Unit has 1 Office, Reception Area and open Warehouse with high ceilings plus Mezzanine Area. Excellent location with high traffic area and easy acess to 100 Ave/ Stoney Plain Rd/Anthony Henday and all other major road ways. Mayfied Common and West Edmonton Mall within 5 minutes. Complex is extremely diverse with various retail businesses, lawyers, accountants. health stores & a couple eating establishments.