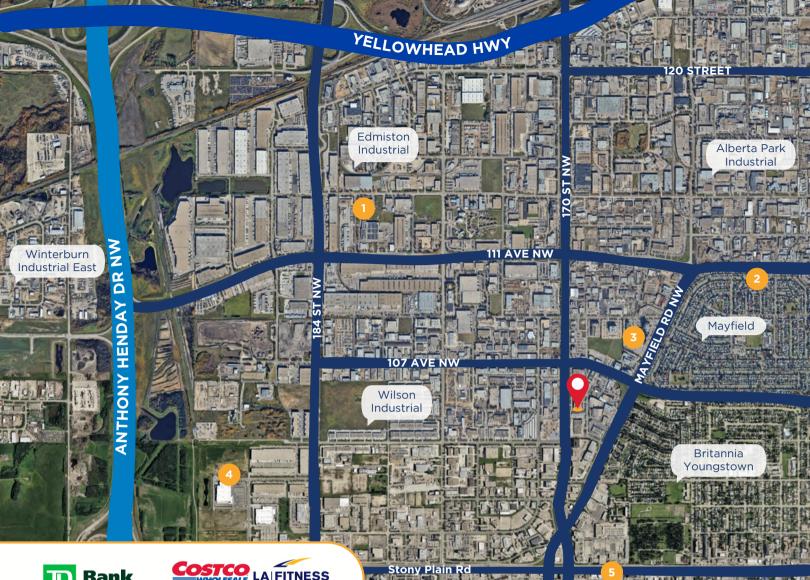

### **Property Description**

Located in Edmonton's vibrant west end, this property offers a prime high exposure commercial space within the Mayfield Business Centre.

The property features ample parking and strategic position along 170th Street ensures excellent visibility and direct exposure to a high-traffic area, enhancing your business's presence.

The property is also in close proximity to major transportation routes like Stony Plain Road, Yellowhead Highway, and the Anthony Henday, facilitating easy connectivity to the rest of the city.

| Address    | 304 10525 170 St            |
|------------|-----------------------------|
| Size       | ± 3,000 SF                  |
| Zoning     | BE<br>(Business Employment) |
| Lease rate | \$15.00/SF                  |
| Op Costs   | \$9.69                      |