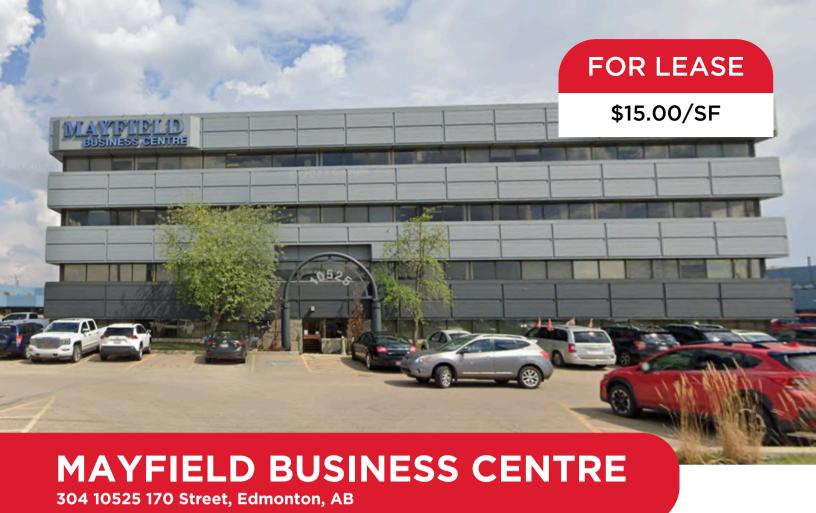

### **Property Description**

Located in Edmonton's vibrant west end, this property offers a prime high exposure commercial space within the Mayfield Business Centre.

The property features ample parking and strategic position along 170th Street ensures excellent visibility and direct exposure to a high-traffic area, enhancing your business's presence.

The property is also in close proximity to major transportation routes like Stony Plain Road, Yellowhead Highway, and the Anthony Henday, facilitating easy connectivity to the rest of the city.

| Address    | 304 10525 170 St            |
|------------|-----------------------------|
| Size       | ± 3,000 SF                  |
| Zoning     | BE<br>(Business Employment) |
| Lease rate | \$15.00/SF                  |
| Op Costs   | \$9.69                      |