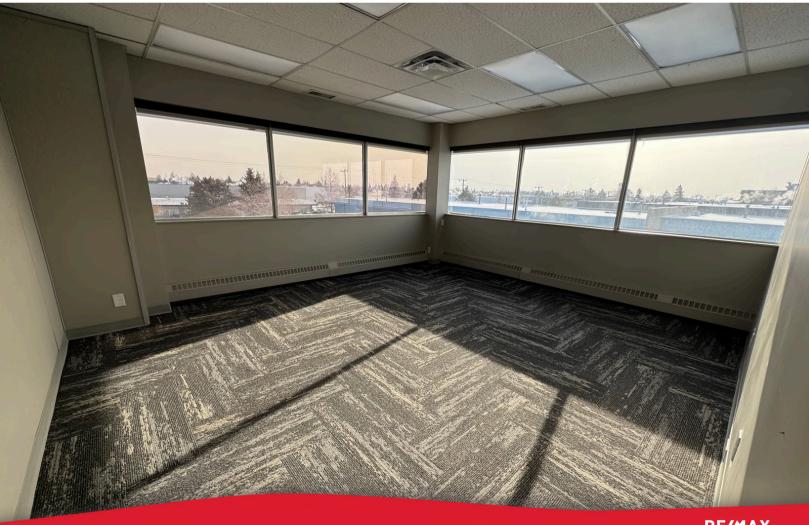

### **Property Description**

Located in Edmonton's vibrant west end, this property offers a prime high exposure commercial space within the Mayfield Business Centre.

The property features ample parking and strategic position along 170th Street ensures excellent visibility and direct exposure to a high-traffic area, enhancing your business's presence.

The property is also in close proximity to major transportation routes like Stony Plain Road, Yellowhead Highway, and the Anthony Henday, facilitating easy connectivity to the rest of the city.

| Address    | 304 10525 170 St            |
|------------|-----------------------------|
| Size       | ± 3,000 SF                  |
| Zoning     | BE<br>(Business Employment) |
| Lease rate | \$15.00/SF                  |
| Op Costs   | \$9.69                      |