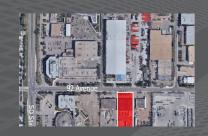

## INDUSTRIAL SPACE FOR LEASE

4629 - 92 Avenue I Edmonton I AB

### **PROPERTY HIGHLIGHTS**

✓ Size: 3600 - 7,200 SF

✓ LEASE RATE : starting at \$12.00 SF

- Free standing building on 1.61 acres
- Exposure to 92nd Avenue with quick access to Wayne Gretzky drive,
  Whitemud Drive and Anthony Henday Drive