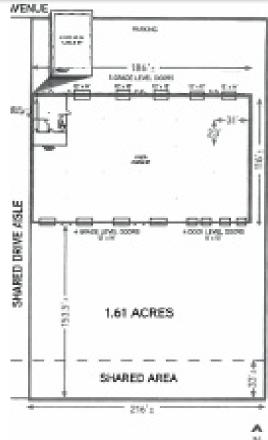

#### **BUILDING INFORMATION**

LEGAL DESCRIPTION : Plan 1423717 Unit 2

ZONING : IM (Medium Industrial)

CONSTRUCTION : Concrete Pre-cast

#### WAREHOUSE INFORMATION

SIZE : 3,600 - 7,200 SF

YARD : Fully paved

CEILING HEIGHT : 22' clear span

LOADING : (4) Grade doors

SUMP : Single stage compartment sumps

SITE AREA : 1.61 Acres

POWER : 3 phase, 4 wire, 240 volt (ampage TBC)