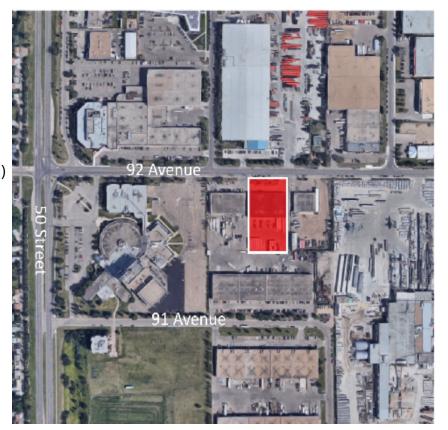

## INDUSTRIAL SPACE FOR LEASE

4629 - 92 Avenue I Edmonton I AB

### **PROPERTY HIGHLIGHTS**

✓ Size: 3600 - 7,200 SF

✓ LEASE RATE : starting at \$12.00 SF

- Free standing building on 1.61 acres
- Exposure to 92nd Avenue with quick access to Wayne Gretzky drive,
  Whitemud Drive and Anthony Henday Drive