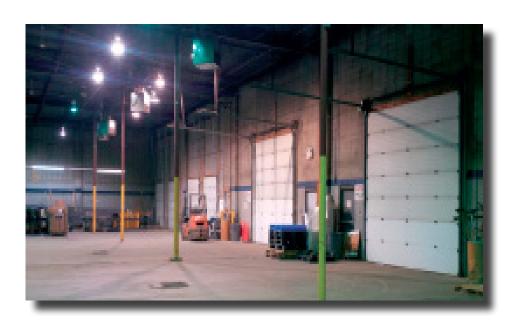

#### WAREHOUSE INFORMATION

SIZE : 3,600 - 7,200 SF

YARD : Fully paved

CEILING HEIGHT : 22' clear span

LOADING : (4) Grade doors

SUMP : Single stage compartment sumps

SITE AREA : 1.61 Acres

POWER : 3 phase, 4 wire, 240 volt (ampage TBC)