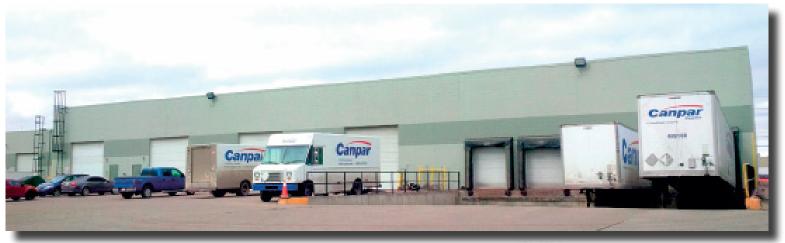

#### WAREHOUSE INFORMATION

SIZE : 3,600 - 7,200 SF

YARD : Fully paved

CEILING HEIGHT : 22' clear span

LOADING : (4) Grade doors

SUMP : Single stage compartment sumps

SITE AREA : 1.61 Acres

POWER : 3 phase, 4 wire, 240 volt (ampage TBC)