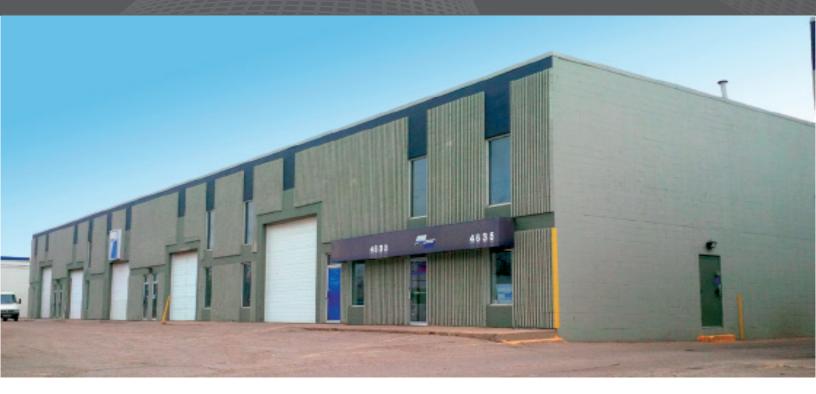

## INDUSTRIAL SPACE FOR LEASE

4629 - 92 Avenue I Edmonton I AB

### **PROPERTY HIGHLIGHTS**

✓ Size: 3600 - 7,200 SF

✓ LEASE RATE : starting at \$12.00 SF

- Free standing building on 1.61 acres
- Exposure to 92nd Avenue with quick access to Wayne Gretzky drive,
  Whitemud Drive and Anthony Henday Drive

#### **BUILDING INFORMATION**

LEGAL DESCRIPTION : Plan 1423717 Unit 2

ZONING : IM (Medium Industrial)

CONSTRUCTION : Concrete Pre-cast

#### WAREHOUSE INFORMATION

SIZE : 3,600 - 7,200 SF

YARD : Fully paved

CEILING HEIGHT : 22' clear span

LOADING : (4) Grade doors

SUMP : Single stage compartment sumps

SITE AREA : 1.61 Acres

POWER : 3 phase, 4 wire, 240 volt (ampage TBC)