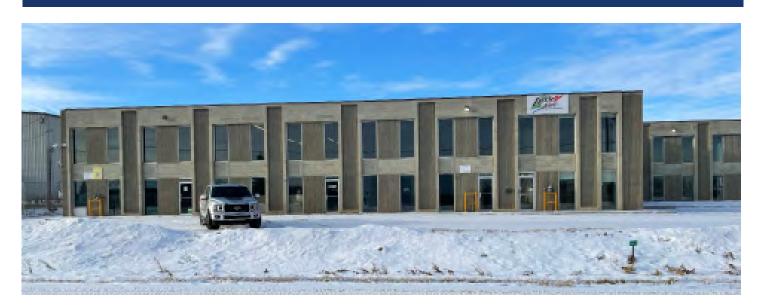

# **FULTON BUILDING FOR LEASE** 10466 FULTON DRIVE, ACHESON ALBERTA I FOR LEASE

# **PROPERTY DESCRIPTION**

Flexible industrial space for lease in Acheson, Alberta. This is very well maintained building with flexible size options and terms, each unit contains 2 overhead doors, and sumps. This building offers secure graveled yard and ample parking in the front.