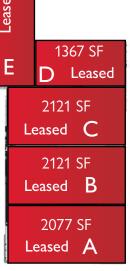

## **PROPERTY DETAILS**

| Address:        | 10466 Fulton Drive, Acheson Alberta | Total Space Available: | 15,608 SF             |
|-----------------|-------------------------------------|------------------------|-----------------------|
| Ceiling Height: | 20' Clear                           | Max Contiguous Space:  | 13,531 SF             |
| Loading:        | Grade (12' × 16')                   | Min Contiguous Space:  | 1367 SF               |
| Sumps:          | Yes                                 |                        |                       |
| Heating:        | Forced Air                          |                        | A: 2077 SF            |
| Power:          | 200 amp 3 phase (TBV)               |                        | C: 2121 SF            |
| Yard:           | Graveled & Fenced                   |                        | D: 1367 (office only) |
| Zoning:         | MI                                  | Space Available:       | E: 2476 SF            |
| Available:      | Immediately                         |                        | F: 2508 SF            |
| Lease Rate:     | Starting at \$11.50 PSF             |                        | G: 2540 SF            |
| Op Costs:       | \$4.55                              |                        | H: 2519 SF            |

# **FLOOR PLAN**