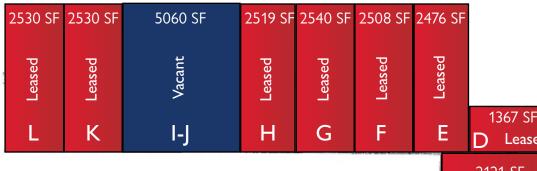

## **PROPERTY DETAILS**

| Address:        | 10466 Fulton Drive, Acheson Alberta | Total Space Available: | 15,608 SF             |
|-----------------|-------------------------------------|------------------------|-----------------------|
| Ceiling Height: | 20' Clear                           | Max Contiguous Space:  | 13,531 SF             |
| Loading:        | Grade (12' × 16')                   | Min Contiguous Space:  | 1367 SF               |
| Sumps:          | Yes                                 |                        |                       |
| Heating:        | Forced Air                          |                        | A: 2077 SF            |
| Power:          | 200 amp 3 phase (TBV)               |                        | C: 2121 SF            |
| Yard:           | Graveled & Fenced                   |                        | D: 1367 (office only) |
| Zoning:         | MI                                  | Space Available:       | E: 2476 SF            |
| Available:      | Immediately                         |                        | F: 2508 SF            |
| Lease Rate:     | Starting at \$11.50 PSF             |                        | G: 2540 SF            |
| Op Costs:       | \$4.55                              |                        | H: 2519 SF            |

# **FLOOR PLAN**