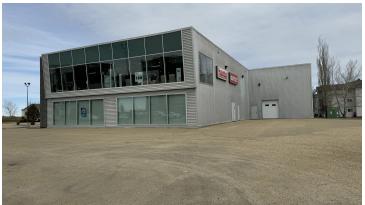

|                                                     |
| ELECTRICAL                             | 800 amp main service                                |
| ELECTRICAL                             | 800 amp main service                                |
| TOTAL BUILDING AREA                    | 800 amp main service<br>52,250 SF                   |
|                                        | ·                                                   |
| TOTAL BUILDING AREA                    | 52,250 SF                                           |
| TOTAL BUILDING AREA                    | 52,250 SF<br>Vacant - 2,450 SF                      |
| TOTAL BUILDING AREA                    | 52,250 SF<br>Vacant - 2,450 SF<br>Vacant - 2,700 SF |



## **ADDITIONAL PHOTOS**















## **DEMOGRAPHICS MAP & REPORT**



 $Demographics\ data\ derived\ from\ Alpha Map$ 

## **RETAIL MAP**



## **FLOOR PLANS**





Mezzanine: 20,000 SF