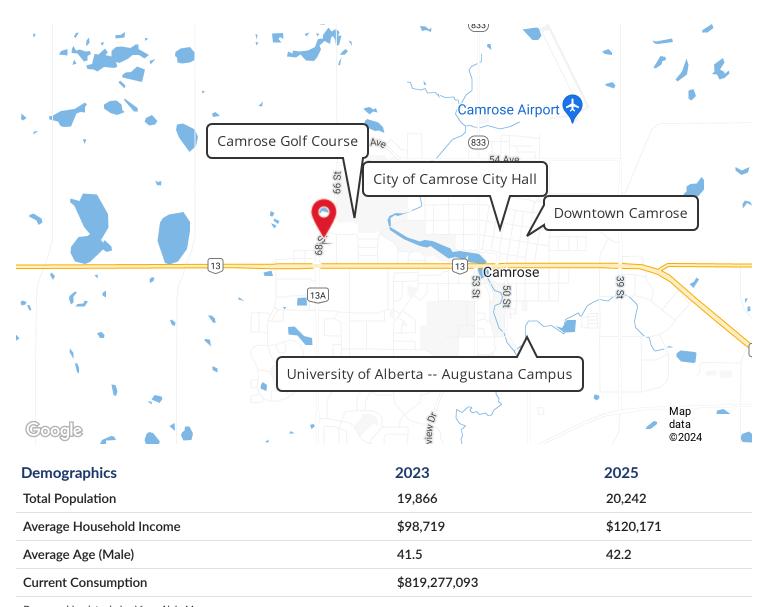

## **DEMOGRAPHICS MAP & REPORT**

 $Demographics\ data\ derived\ from\ Alpha Map$ 