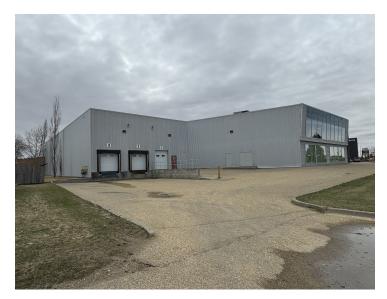

|                                                     |
| ELECTRICAL                             | 800 amp main service                                |
| ELECTRICAL                             | 800 amp main service                                |
| TOTAL BUILDING AREA                    | 800 amp main service<br>52,250 SF                   |
|                                        | ·                                                   |
| TOTAL BUILDING AREA                    | 52,250 SF                                           |
| TOTAL BUILDING AREA                    | 52,250 SF<br>Vacant - 2,450 SF                      |
| TOTAL BUILDING AREA                    | 52,250 SF<br>Vacant - 2,450 SF<br>Vacant - 2,700 SF |



## **ADDITIONAL PHOTOS**















## **DEMOGRAPHICS MAP & REPORT**



 $Demographics\ data\ derived\ from\ Alpha Map$ 

## **RETAIL MAP**



## **FLOOR PLANS**





Mezzanine: 20,000 SF