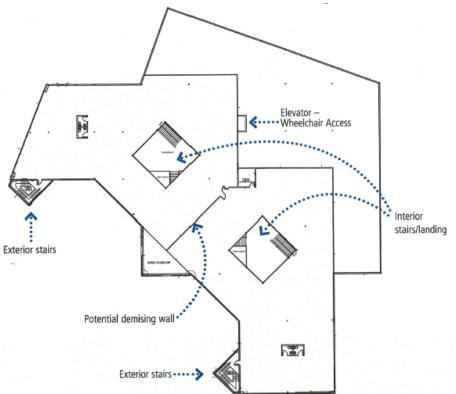

main service                                |
| ELECTRICAL                             | 800 amp main service                                |
| TOTAL BUILDING AREA                    | 800 amp main service<br>52,250 SF                   |
|                                        | ·                                                   |
| TOTAL BUILDING AREA                    | 52,250 SF                                           |
| TOTAL BUILDING AREA                    | 52,250 SF<br>Vacant - 2,450 SF                      |
| TOTAL BUILDING AREA                    | 52,250 SF<br>Vacant - 2,450 SF<br>Vacant - 2,700 SF |



## **ADDITIONAL PHOTOS**















## **DEMOGRAPHICS MAP & REPORT**



 $Demographics\ data\ derived\ from\ Alpha Map$ 

## **RETAIL MAP**



## **FLOOR PLANS**





Mezzanine: 20,000 SF