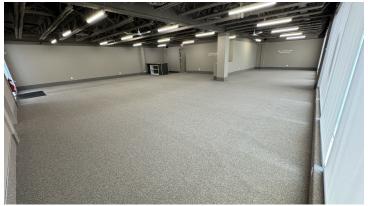

|                                                     |
| ELECTRICAL                             | 800 amp main service                                |
| ELECTRICAL                             | 800 amp main service                                |
| TOTAL BUILDING AREA                    | 800 amp main service<br>52,250 SF                   |
|                                        | ·                                                   |
| TOTAL BUILDING AREA                    | 52,250 SF                                           |
| TOTAL BUILDING AREA                    | 52,250 SF<br>Vacant - 2,450 SF                      |
| TOTAL BUILDING AREA                    | 52,250 SF<br>Vacant - 2,450 SF<br>Vacant - 2,700 SF |



## **ADDITIONAL PHOTOS**















## **DEMOGRAPHICS MAP & REPORT**



 $Demographics\ data\ derived\ from\ Alpha Map$ 

## **RETAIL MAP**



## **FLOOR PLANS**





Mezzanine: 20,000 SF