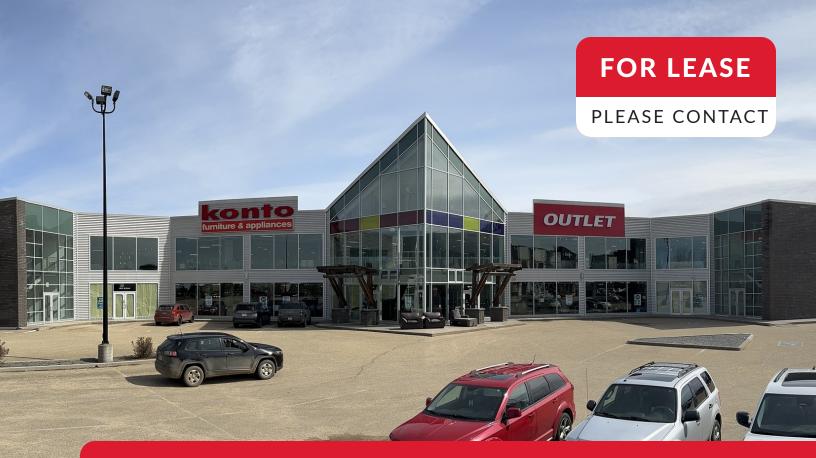

MIXED-USE BUILDING WITH SHOWROOM & WAREHOUSE 4879 68 Street, Camrose, Alberta

#### **Property Description**

Mixed Use Building with four units available for rent.

Prominent location with high profile and strong signage exposure

### **PLEASE CONTACT**

LEASE RATE

**2.13 ACRES** 

LOT SIZE

2,400 - 2,700 SF

LEASABLE SPACE

# **COMPLETE HIGHLIGHTS**

| Building Information MUNICIPAL ADDRESS | 4879 68th Street, Camrose                           |
|----------------------------------------|-----------------------------------------------------|
| LEGAL ADDRESS                          | PLan 1822501; Block 1; Lot 14                       |
| ZONING                                 | Highway Commercial<br>District                      |
| YEAR BUILT                             | 2009                                                |
| LOT SIZE                               | 2.13 Acres                                          |
| PARKING                                | 66 Stalls (4 barrier free stalls)                   |
|                                        |                                                     |
| ELECTRICAL                             | 800 amp main service                                |
| ELECTRICAL                             | 800 amp main service                                |
| TOTAL BUILDING AREA                    | 800 amp main service<br>52,250 SF                   |
|                                        | ·                                                   |
| TOTAL BUILDING AREA                    | 52,250 SF                                           |
| TOTAL BUILDING AREA                    | 52,250 SF<br>Vacant - 2,450 SF                      |
| TOTAL BUILDING AREA                    | 52,250 SF<br>Vacant - 2,450 SF<br>Vacant - 2,700 SF |