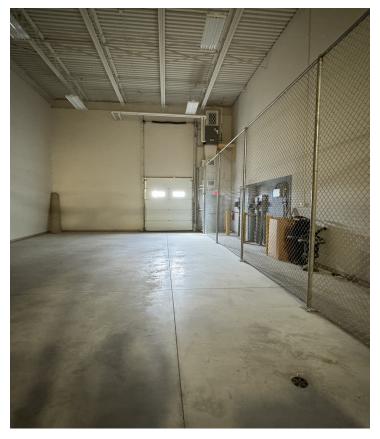

MIXED-USE BUILDING WITH SHOWROOM & WAREHOUSE 4879 68 Street, Camrose, Alberta

#### **Property Description**

Mixed Use Building with four units available for rent.

Prominent location with high profile and strong signage exposure

### **PLEASE CONTACT**

LEASE RATE

**2.13 ACRES** 

LOT SIZE

2,400 - 2,700 SF

LEASABLE SPACE

#### **Dean Drysdale**

Vice President | Industrial Sales & Leasing deandrysdale@gmail.com 780.953.4585





# **COMPLETE HIGHLIGHTS**



| Building Information MUNICIPAL ADDRESS | 4879 68th Street, Camrose                           |
|----------------------------------------|-----------------------------------------------------|
| LEGAL ADDRESS                          | PLan 1822501; Block 1; Lot 14                       |
| ZONING                                 | Highway Commercial<br>District                      |
| YEAR BUILT                             | 2009                                                |
| LOT SIZE                               | 2.13 Acres                                          |
| PARKING                                | 66 Stalls (4 barrier free stalls)                   |
|                                        |                                                     |
| ELECTRICAL