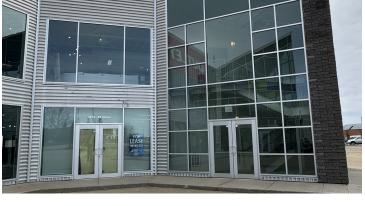

|                                                     |
| ELECTRICAL                             | 800 amp main service                                |
| ELECTRICAL                             | 800 amp main service                                |
| TOTAL BUILDING AREA                    | 800 amp main service<br>52,250 SF                   |
|                                        | ·                                                   |
| TOTAL BUILDING AREA                    | 52,250 SF                                           |
| TOTAL BUILDING AREA                    | 52,250 SF<br>Vacant - 2,450 SF                      |
| TOTAL BUILDING AREA                    | 52,250 SF<br>Vacant - 2,450 SF<br>Vacant - 2,700 SF |



## **ADDITIONAL PHOTOS**















## **DEMOGRAPHICS MAP & REPORT**



 $Demographics\ data\ derived\ from\ Alpha Map$ 

## **RETAIL MAP**



## **FLOOR PLANS**





Mezzanine: 20,000 SF