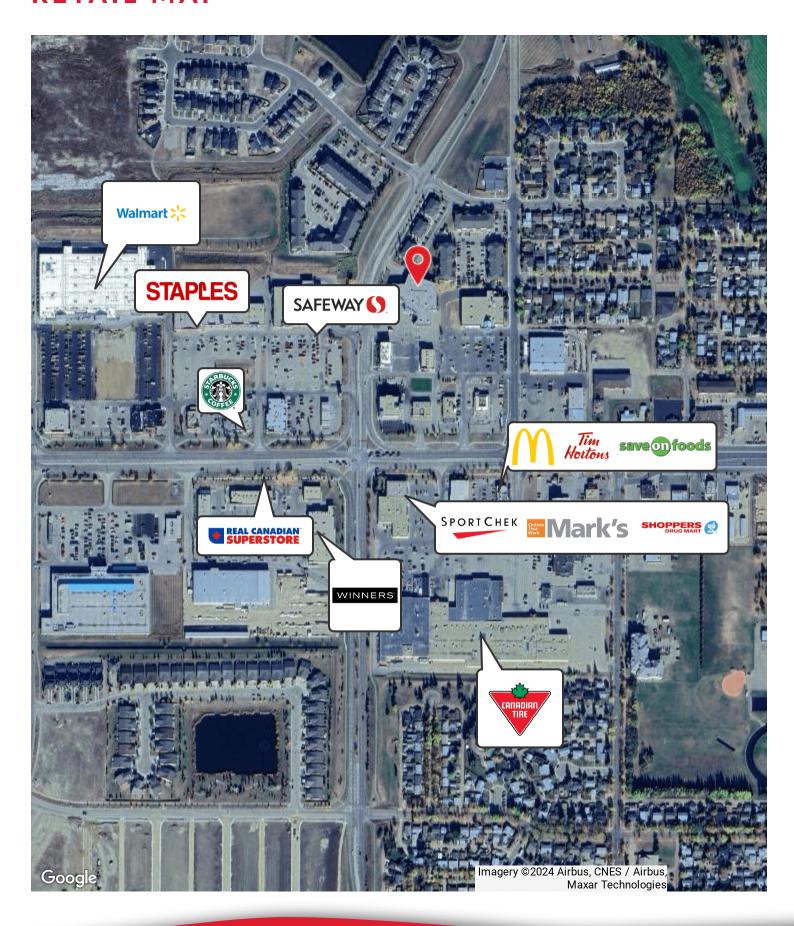

| 800 amp main service                                |
| ELECTRICAL                             | 800 amp main service                                |
| TOTAL BUILDING AREA                    | 800 amp main service<br>52,250 SF                   |
|                                        | ·                                                   |
| TOTAL BUILDING AREA                    | 52,250 SF                                           |
| TOTAL BUILDING AREA                    | 52,250 SF<br>Vacant - 2,450 SF                      |
| TOTAL BUILDING AREA                    | 52,250 SF<br>Vacant - 2,450 SF<br>Vacant - 2,700 SF |



## **ADDITIONAL PHOTOS**















## **DEMOGRAPHICS MAP & REPORT**



 $Demographics\ data\ derived\ from\ Alpha Map$ 

## **RETAIL MAP**



## **FLOOR PLANS**





Mezzanine: 20,000 SF