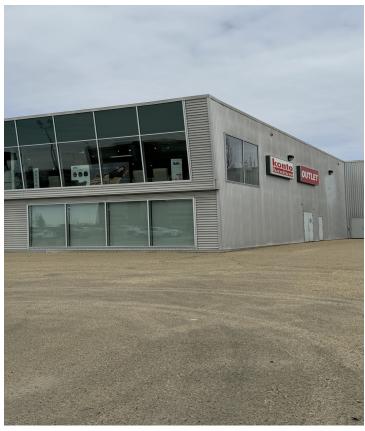

s)                   |
|                                        |                                                     |
| ELECTRICAL                             | 800 amp main service                                |
| ELECTRICAL                             | 800 amp main service                                |
| TOTAL BUILDING AREA                    | 800 amp main service<br>52,250 SF                   |
|                                        | ·                                                   |
| TOTAL BUILDING AREA                    | 52,250 SF                                           |
| TOTAL BUILDING AREA                    | 52,250 SF<br>Vacant - 2,450 SF                      |
| TOTAL BUILDING AREA                    | 52,250 SF<br>Vacant - 2,450 SF<br>Vacant - 2,700 SF |



## **ADDITIONAL PHOTOS**















## **DEMOGRAPHICS MAP & REPORT**



 $Demographics\ data\ derived\ from\ Alpha Map$ 

## **RETAIL MAP**



## **FLOOR PLANS**





Mezzanine: 20,000 SF