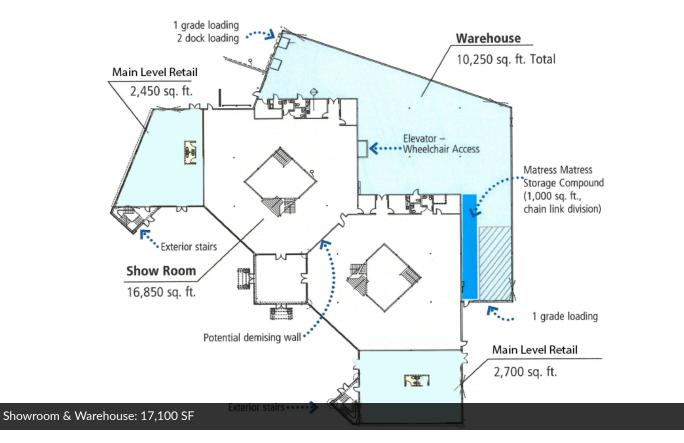

# **COMPLETE HIGHLIGHTS**

| Building Information MUNICIPAL ADDRESS | 4879 68th Street, Camrose                           |
|----------------------------------------|-----------------------------------------------------|
| LEGAL ADDRESS                          | PLan 1822501; Block 1; Lot 14                       |
| ZONING                                 | Highway Commercial<br>District                      |
| YEAR BUILT                             | 2009                                                |
| LOT SIZE                               | 2.13 Acres                                          |
| PARKING                                | 66 Stalls (4 barrier free stalls)                   |
|                                        |                                                     |
| ELECTRICAL                             | 800 amp main service                                |
| ELECTRICAL                             | 800 amp main service                                |
| TOTAL BUILDING AREA                    | 800 amp main service<br>52,250 SF                   |
|                                        | ·                                                   |
| TOTAL BUILDING AREA                    | 52,250 SF                                           |
| TOTAL BUILDING AREA                    | 52,250 SF<br>Vacant - 2,450 SF                      |
| TOTAL BUILDING AREA                    | 52,250 SF<br>Vacant - 2,450 SF<br>Vacant - 2,700 SF |

## **FLOOR PLANS**

Mezzanine: 20,000 SF