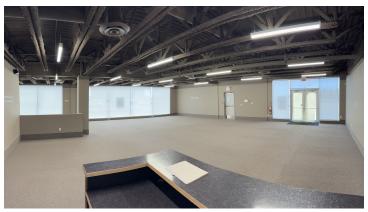

|                                                     |
| ELECTRICAL                             | 800 amp main service                                |
| ELECTRICAL                             | 800 amp main service                                |
| TOTAL BUILDING AREA                    | 800 amp main service<br>52,250 SF                   |
|                                        | ·                                                   |
| TOTAL BUILDING AREA                    | 52,250 SF                                           |
| TOTAL BUILDING AREA                    | 52,250 SF<br>Vacant - 2,450 SF                      |
| TOTAL BUILDING AREA                    | 52,250 SF<br>Vacant - 2,450 SF<br>Vacant - 2,700 SF |



## **ADDITIONAL PHOTOS**















## **DEMOGRAPHICS MAP & REPORT**



 $Demographics\ data\ derived\ from\ Alpha Map$ 

## **RETAIL MAP**



## **FLOOR PLANS**





Mezzanine: 20,000 SF