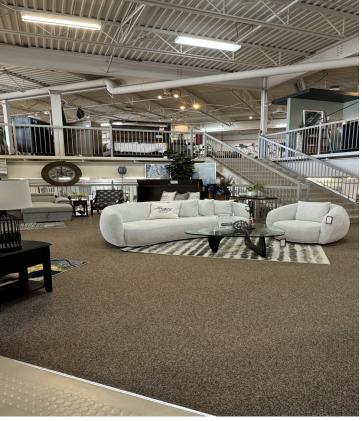

### **Property Description**

Mixed Use Building with warehouse, showroom, and second floor

Opportunity to increase asset value with the right tenancy

Prominent location with high profile and strong signage exposure

# **Building Information**

| MUNICIPAL ADDRESS                | 4879 68th Street, Camrose                       |
|----------------------------------|-------------------------------------------------|
| LEGAL ADDRESS                    | PLan 1822501; Block 1; Lot 14                   |
| ZONING                           | Highway Commercial<br>District                  |
| YEAR BUILT                       | 2009                                            |
| LOT SIZE                         | 2.13 Acres                                      |
| PARKING                          | 66 Stalls (4 barrier free stalls)               |
| ELECTRICAL                       | 800 amp main service                            |
| HVAC                             | Rooftop units 4-12 ton units and 5-10 ton units |
|                                  |                                                 |
| TOTAL BUILDING AREA              | 52,250 SF                                       |
| Main Floor Total: 32,250 SF      | Main Level Retail - 2,450 SF                    |
|                                  | Main Level Retail - 2,700 SF                    |
|                                  | Showroom - 16,850 SF                            |
|                                  | Warehouse - 10,250 SF                           |
| Second Floor Total: 20,000<br>SF |                                                 |