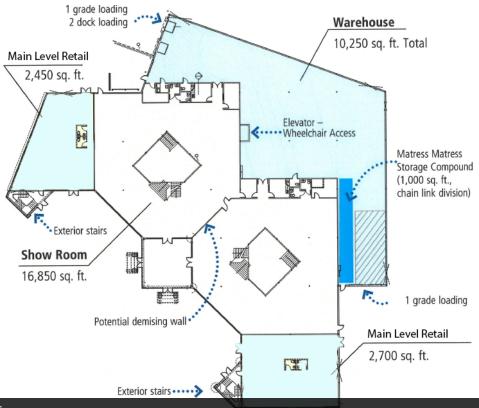

# **Building Information**

| MUNICIPAL ADDRESS                | 4879 68th Street, Camrose                       |
|----------------------------------|-------------------------------------------------|
| LEGAL ADDRESS                    | PLan 1822501; Block 1; Lot 14                   |
| ZONING                           | Highway Commercial<br>District                  |
| YEAR BUILT                       | 2009                                            |
| LOT SIZE                         | 2.13 Acres                                      |
| PARKING                          | 66 Stalls (4 barrier free stalls)               |
| ELECTRICAL                       | 800 amp main service                            |
| HVAC                             | Rooftop units 4-12 ton units and 5-10 ton units |
|                                  |                                                 |
| TOTAL BUILDING AREA              | 52,250 SF                                       |
| Main Floor Total: 32,250 SF      | Main Level Retail - 2,450 SF                    |
|                                  | Main Level Retail - 2,700 SF                    |
|                                  | Showroom - 16,850 SF                            |
|                                  | Warehouse - 10,250 SF                           |
| Second Floor Total: 20,000<br>SF |                                                 |

## **FLOOR PLAN**

Main Floor 32,250 SF

Second Floor 20,000 SF