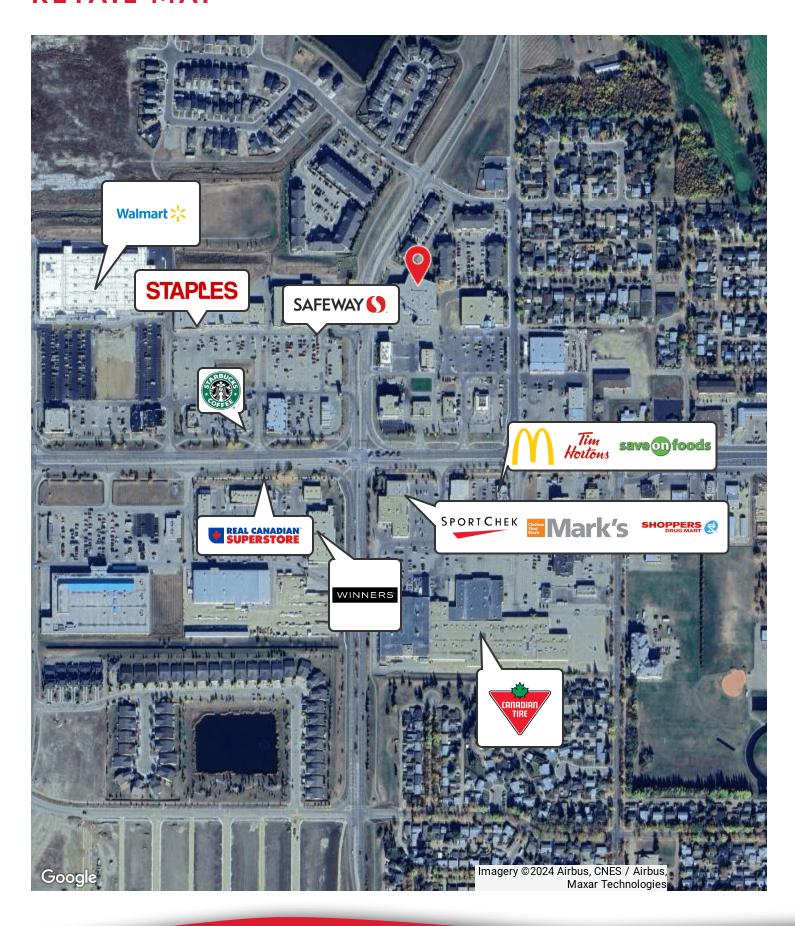

|
| TOTAL BUILDING AREA              | 52,250 SF                                       |
| Main Floor Total: 32,250 SF      | Main Level Retail - 2,450 SF                    |
|                                  | Main Level Retail - 2,700 SF                    |
|                                  | Showroom - 16,850 SF                            |
|                                  | Warehouse - 10,250 SF                           |
| Second Floor Total: 20,000<br>SF |                                                 |

### FINANCIAL INFORMTAION

| 2023 PROPERTY TAXES | \$113,212.12          |
|---------------------|-----------------------|
| FINANCING           | Treat as Free & Clear |

# **DEMOGRAPHICS MAP & REPORT**



Demographics data derived from AlphaMap

## **RETAIL MAP**



# SITE PLAN



## **FLOOR PLAN**



Main Floor 32,250 SF



Second Floor 20,000 SF