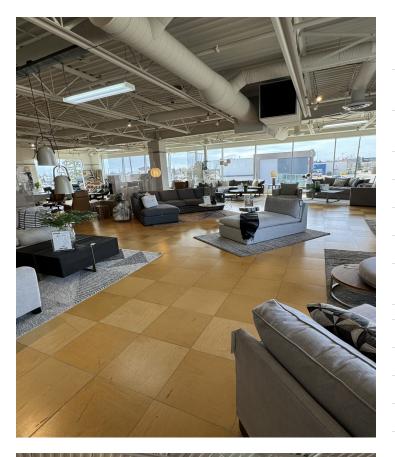

### **Property Description**

Mixed Use Building with warehouse, showroom, and second floor

Opportunity to increase asset value with the right tenancy

Prominent location with high profile and strong signage exposure

# **Building Information**

| MUNICIPAL ADDRESS                | 4879 68th Street, Camrose                       |
|----------------------------------|-------------------------------------------------|
| LEGAL ADDRESS                    | PLan 1822501; Block 1; Lot 14                   |
| ZONING                           | Highway Commercial<br>District                  |
| YEAR BUILT                       | 2009                                            |
| LOT SIZE                         | 2.13 Acres                                      |
| PARKING                          | 66 Stalls (4 barrier free stalls)               |
| ELECTRICAL                       | 800 amp main service                            |
| HVAC                             | Rooftop units 4-12 ton units and 5-10 ton units |
|                                  |                                                 |
| TOTAL BUILDING AREA              | 52,250 SF                                       |
| Main Floor Total: 32,250 SF      | Main Level Retail - 2,450 SF                    |
|                                  | Main Level Retail - 2,700 SF                    |
|                                  | Showroom - 16,850 SF                            |
|                                  | Warehouse - 10,250 SF                           |
| Second Floor Total: 20,000<br>SF |                                                 |