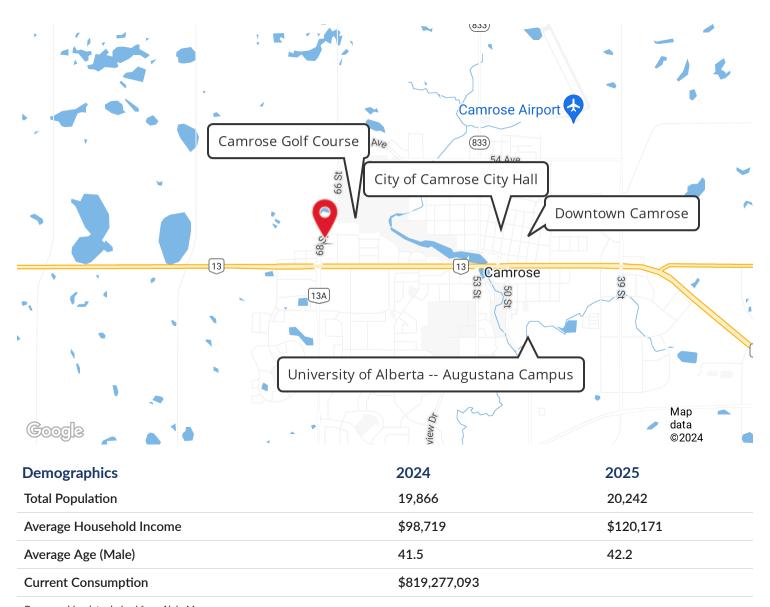

|                                                 |
| TOTAL BUILDING AREA              | 52,250 SF                                       |
| Main Floor Total: 32,250 SF      | Main Level Retail - 2,450 SF                    |
|                                  | Main Level Retail - 2,700 SF                    |
|                                  | Showroom - 16,850 SF                            |
|                                  | Warehouse - 10,250 SF                           |
| Second Floor Total: 20,000<br>SF |                                                 |

### FINANCIAL INFORMTAION

| 2023 PROPERTY TAXES | \$113,212.12          |
|---------------------|-----------------------|
| FINANCING           | Treat as Free & Clear |

# **DEMOGRAPHICS MAP & REPORT**



Demographics data derived from AlphaMap

## **RETAIL MAP**



# SITE PLAN



## **FLOOR PLAN**



Main Floor 32,250 SF



Second Floor 20,000 SF