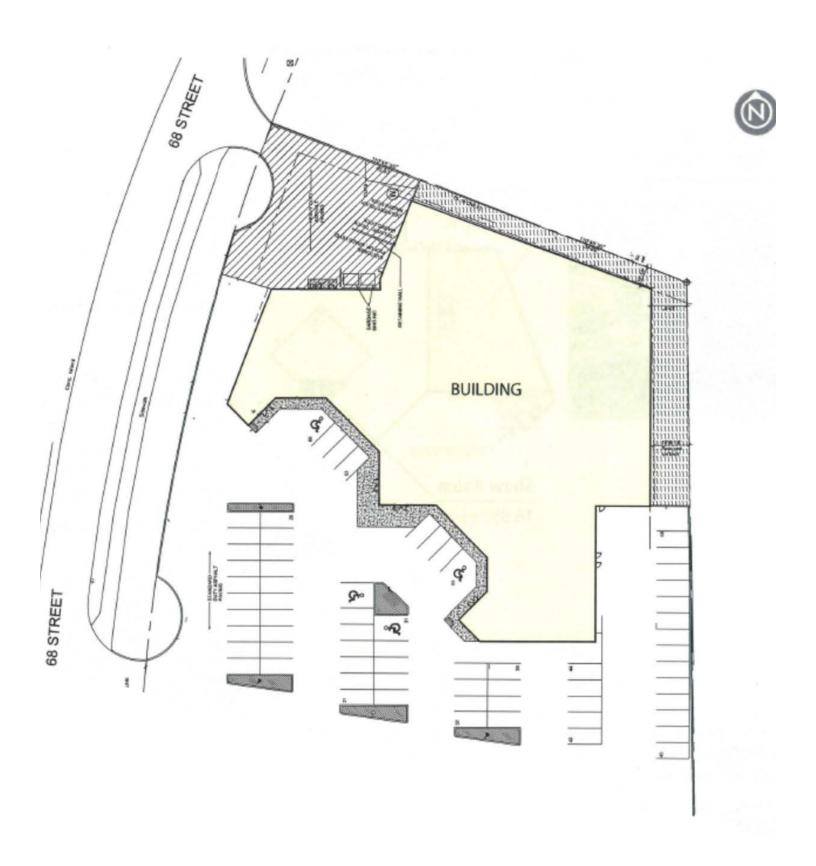

AL BUILDING AREA              | 52,250 SF                                       |
| Main Floor Total: 32,250 SF      | Main Level Retail - 2,450 SF                    |
|                                  | Main Level Retail - 2,700 SF                    |
|                                  | Showroom - 16,850 SF                            |
|                                  | Warehouse - 10,250 SF                           |
| Second Floor Total: 20,000<br>SF |                                                 |

### FINANCIAL INFORMTAION

| 2023 PROPERTY TAXES | \$113,212.12          |
|---------------------|-----------------------|
| FINANCING           | Treat as Free & Clear |

# **DEMOGRAPHICS MAP & REPORT**



Demographics data derived from AlphaMap

## **RETAIL MAP**



# SITE PLAN



## **FLOOR PLAN**



Main Floor 32,250 SF



Second Floor 20,000 SF