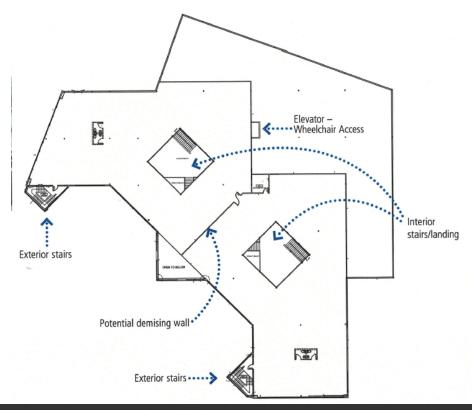

|
| Main Floor Total: 32,250 SF      | Main Level Retail - 2,450 SF                    |
|                                  | Main Level Retail - 2,700 SF                    |
|                                  | Showroom - 16,850 SF                            |
|                                  | Warehouse - 10,250 SF                           |
| Second Floor Total: 20,000<br>SF |                                                 |

### FINANCIAL INFORMTAION

| 2023 PROPERTY TAXES | \$113,212.12          |
|---------------------|-----------------------|
| FINANCING           | Treat as Free & Clear |

# **DEMOGRAPHICS MAP & REPORT**



Demographics data derived from AlphaMap

## **RETAIL MAP**



# SITE PLAN



## **FLOOR PLAN**



Main Floor 32,250 SF



Second Floor 20,000 SF