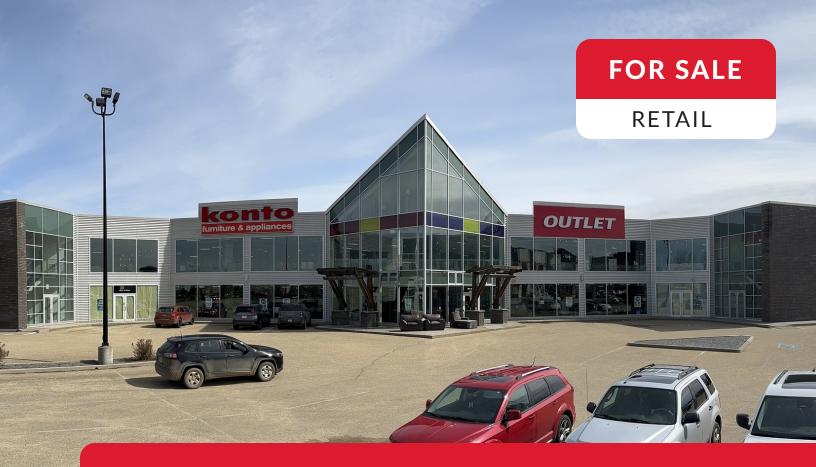

# MIXED-USE BUILDING IN CAMROSE

4879 68 Street, Camrose, Alberta

### **Property Description**

Mixed Use Building with warehouse, showroom, and second floor

Opportunity to increase asset value with the right tenancy

Prominent location with high profile and strong signage exposure

\$6,850,000

SALE PRICE

52,250 SF

BUILDING SIZE

**2.13 ACRES** 

LOT SIZE

2009

YEAR BUILT