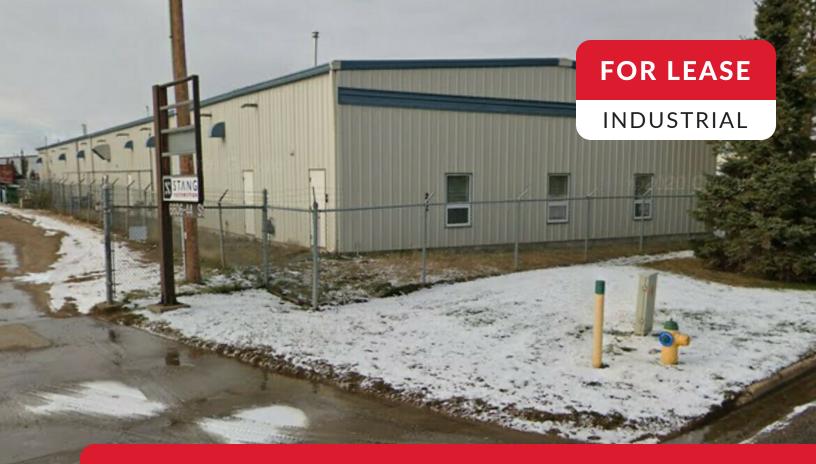

## **6610 44 STREET** Leduc, AB T9E 7E4

## **Property Description**

1500SF for lease in Leduc.1 Grade Loading Bay30 days occupancy

LOT SIZE

**1,500 SF** LEASABLE SPACE