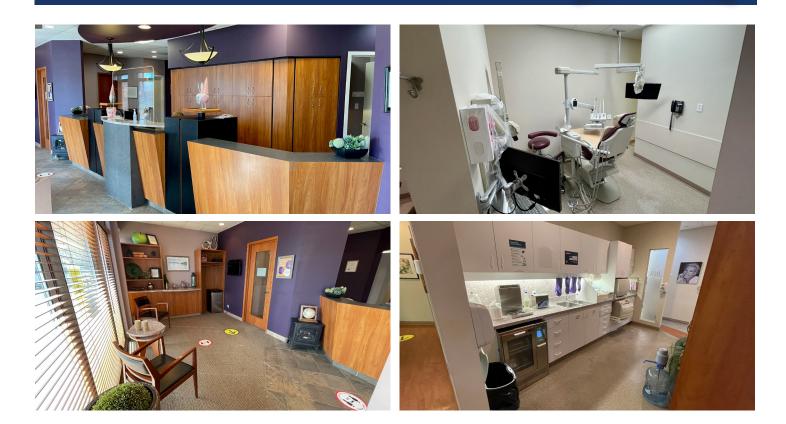

## **FOR LEASE**

Dont miss out on this Fully built out Dental office comprising of 6 practitioner rooms, washrooms, reception area. 2 offices, and a lab. Perfect for dental, medical, chiropractor and much more. New headlease is an option.

## **PROPERTY HIGHLIGHTS**

| 4214 66 Street    |
|-------------------|
| 2860 SF           |
| CSC               |
| Ample             |
| September 1, 2021 |
| \$28/SF           |
| \$9.90/SF         |
|                   |