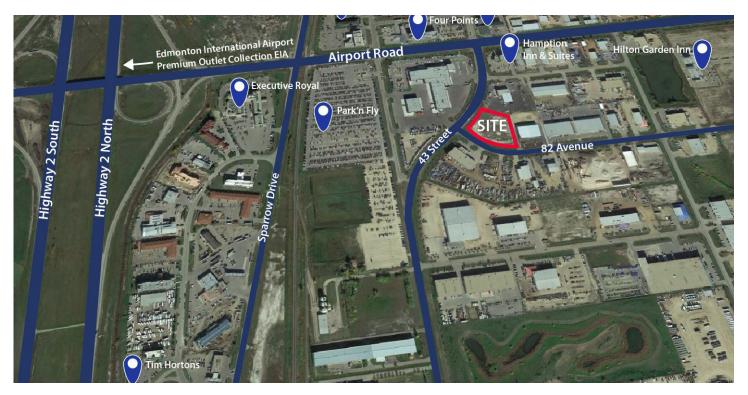

## PROPERTY HIGHLIGHTS

Great site for a Commercial/Industrial/Office development in Leduc. Just the right size, 2.5 acre General Commercial (GC) zoned land, suitable for many projects. Could be ideal for an owner user or built to sale or lease project for any new or experienced developer! All services at the lot-line. Excellent location, good access to all amenities, surrounded by many established businesses including hotels/motels. Corner lot and good exposure from 42 Street and 82 Avenue. Please take a look at this opportunity.

| Address:           | 3916 82 Ave, Leduc                |
|--------------------|-----------------------------------|
| Legal Description: | Plan 0624818; Block 4; Lot 8A     |
| Zoning:            | GC - General Commercial           |
| Land Size:         | 2.5 Acres                         |
| Services:          | All services on the property line |
| Price:             | \$650,000 /Acre                   |