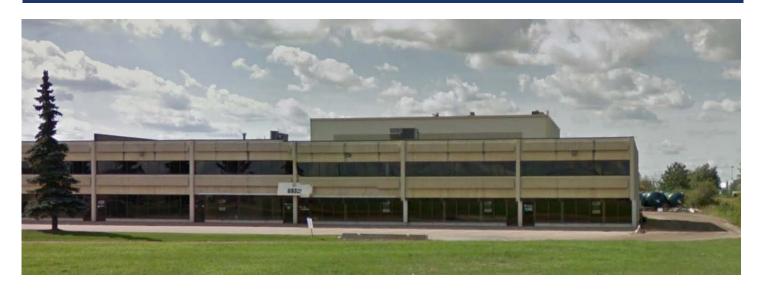

## Eastview Industrial Units For Lease 6940 34 Street NW Edmonton, AB | FOR Lease

## **PROPERTY** Details

| Address:        | 6940 34 Street NW Edmonton, AB                                           |
|-----------------|--------------------------------------------------------------------------|
| Zoning:         | IB                                                                       |
| Loading:        | Dock and Grade                                                           |
| Ceiling Height: | 22'                                                                      |
| Construction:   | Concrete block                                                           |
| Power:          | 400 amp                                                                  |
| Sumps:          | Yes                                                                      |
| Lighting:       | T5                                                                       |
| Size:           | Main level: 17,363 SF +/-<br>Second level: 1,940 SF +/-<br>Total: 19,303 |
| Rate:           | Starting at \$7.50 PSF                                                   |
| Op Costs:       | \$4.45                                                                   |
|                 |                                                                          |