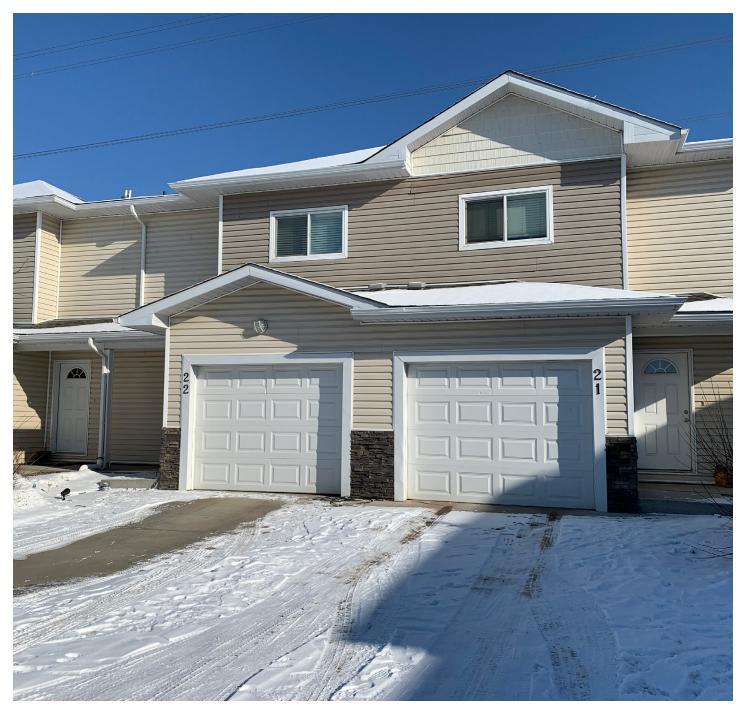

#### **PROPERTY OVERVIEW**

- + 44 townhouse complex
- + 7 buildings
- + All suites are three-bedrooms all of which are located on the second floor
- + Two full bathrooms upstairs with half bath on main floor
- + Each unit is 1195 square feet with the end units comprising 1203 square feet
- + Primary bedrooms enjoy four piece en-suite
- + Stacked washer dryer located on second floor
- + Five appliances
- + Separate mechanical system for each suite
- + Utilities are separately metered (except water)
- + 60 square foot deck at the rear of each unit
- + Parking apron easily accommodates an additional vehicle