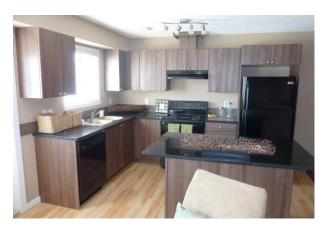

#### **PROPERTY OVERVIEW**

- + 44 townhouse complex
- + 7 buildings
- + All suites are three-bedrooms all of which are located on the second floor
- + Two full bathrooms upstairs with half bath on main floor
- + Each unit is 1195 square feet with the end units comprising 1203 square feet
- + Primary bedrooms enjoy four piece en-suite
- + Stacked washer dryer located on second floor
- + Five appliances
- + Separate mechanical system for each suite
- + Utilities are separately metered (except water)
- + 60 square foot deck at the rear of each unit
- + Parking apron easily accommodates an additional vehicle