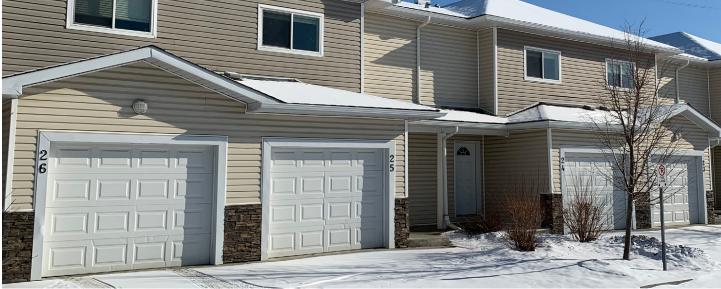

# **EDWARDS TOWNHOMES**

#### **PROPERTY OVERVIEW**

- + 44 townhouse complex
- + 7 buildings
- + All suites are three-bedrooms all of which are located on the second floor
- + Two full bathrooms upstairs with half bath on main floor
- + Each unit is 1195 square feet with the end units comprising 1203 square feet
- + Primary bedrooms enjoy four piece en-suite
- + Stacked washer dryer located on second floor
- + Five appliances
- + Separate mechanical system for each suite
- + Utilities are separately metered (except water)
- + 60 square foot deck at the rear of each unit
- + Parking apron easily accommodates an additional vehicle