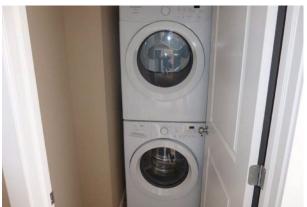

#### **PROPERTY OVERVIEW**

- + 44 townhouse complex
- + 7 buildings
- + All suites are three-bedrooms all of which are located on the second floor
- + Two full bathrooms upstairs with half bath on main floor
- + Each unit is 1195 square feet with the end units comprising 1203 square feet
- + Primary bedrooms enjoy four piece en-suite
- + Stacked washer dryer located on second floor
- + Five appliances
- + Separate mechanical system for each suite
- + Utilities are separately metered (except water)
- + 60 square foot deck at the rear of each unit
- + Parking apron easily accommodates an additional vehicle