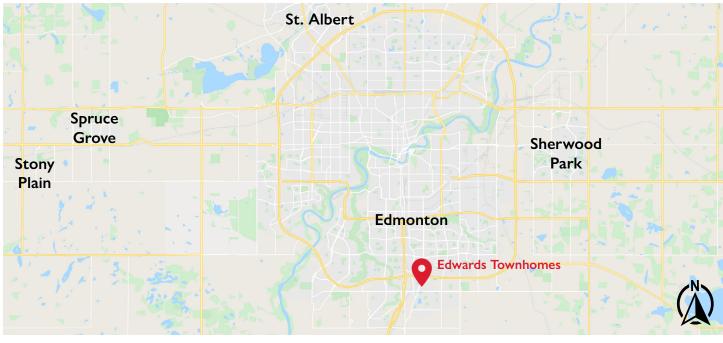

tion of<br>Lot 1, Block 6, Plan 022 4712                               |
| Year Built:        | 2014                                                                      |
| Number of Units:   | 44 units (three-bedroom)                                                  |
| Zoning:            | DC2                                                                       |
| Site Size:         | 3.17 AC                                                                   |
| Parking:           | Oversized single attached garage plus parking apron, and 9 visitor stalls |
| Price:             | \$11,900,000                                                              |
|                    |                                                                           |



### **GREATER EDMONTON AREA**



commercialyeg.ca #1 RE/MAX Commercial Team Worldwide 2017 - 2019\* O:780.429.1200

# **EDWARDS TOWNHOMES**









#### **PROPERTY OVERVIEW**

- + 44 townhouse complex
- + 7 buildings
- + All suites are three-bedrooms all of which are located on the second floor
- + Two full bathrooms upstairs with half bath on main floor
- + Each unit is 1195 square feet with the end units comprising 1203 square feet
- + Primary bedrooms enjoy four piece en-suite
- + Stacked washer dryer located on second floor
- + Five appliances
- + Separate mechanical system for each suite
- + Utilities are separately metered (except water)
- + 60 square foot deck at the rear of each unit
- + Parking apron easily accommodates an additional vehicle





commercialyeg.ca

#1 RE/MAX Commercial Team Worldwide 2017 - 201