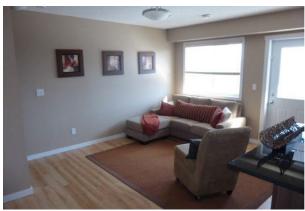

#### **PROPERTY OVERVIEW**

- + 44 townhouse complex
- + 7 buildings
- + All suites are three-bedrooms all of which are located on the second floor
- + Two full bathrooms upstairs with half bath on main floor
- + Each unit is 1195 square feet with the end units comprising 1203 square feet
- + Primary bedrooms enjoy four piece en-suite
- + Stacked washer dryer located on second floor
- + Five appliances
- + Separate mechanical system for each suite
- + Utilities are separately metered (except water)
- + 60 square foot deck at the rear of each unit
- + Parking apron easily accommodates an additional vehicle