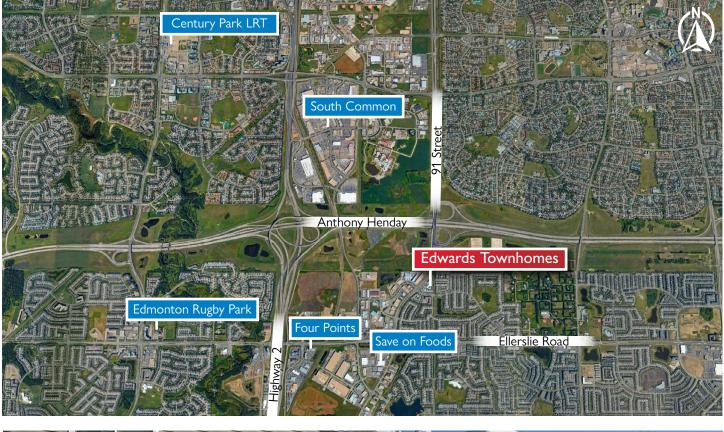

* O:780.429.1200

# **EDWARDS TOWNHOMES**









#### **PROPERTY OVERVIEW**

- + 44 townhouse complex
- + 7 buildings
- + All suites are three-bedrooms all of which are located on the second floor
- + Two full bathrooms upstairs with half bath on main floor
- + Each unit is 1195 square feet with the end units comprising 1203 square feet
- + Primary bedrooms enjoy four piece en-suite
- + Stacked washer dryer located on second floor
- + Five appliances
- + Separate mechanical system for each suite
- + Utilities are separately metered (except water)
- + 60 square foot deck at the rear of each unit
- + Parking apron easily accommodates an additional vehicle





commercialyeg.ca

#1 RE/MAX Commercial Team Worldwide 2017 - 2019\* O:780.

O:780.429.1200

# **EDWARDS TOWNHOMES**

### LOCATION





#### For Inquiries, please contact:



**RE/MAX EXCELLENCE** COMMERCIAL DIVISION

commercialyeg.ca

#### Jeff Russell

Associate E: jeff@russellrealestate.pro D: 780.667.1765

#201, 5607 199 Street Edmonton, AB T6M 0M8

#1 RE/MAX Commercial Team Worldwide 2017 - 2019\*

O:780.429.1200