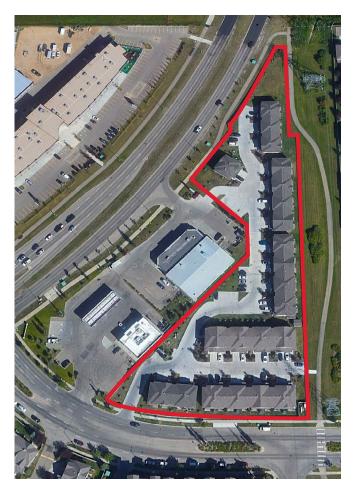

### **PROPERTY DETAILS**

| Municipal Address: | 248 Edwards Drive SW, Edmonton                                            |
|--------------------|---------------------------------------------------------------------------|
| Legal Description: | Portion of<br>Lot 1, Block 6, Plan 022 4712                               |
| Year Built:        | 2014                                                                      |
| Number of Units:   | 44 units (three-bedroom)                                                  |
| Zoning:            | DC2                                                                       |
| Site Size:         | 3.17 AC                                                                   |
| Parking:           | Oversized single attached garage plus parking apron, and 9 visitor stalls |
| Price:             | \$11,900,000                                                              |
|                    |                                                                           |

#### **PROPERTY OVERVIEW**

- + 44 townhouse complex
- + 7 buildings
- + All suites are three-bedrooms all of which are located on the second floor
- + Two full bathrooms upstairs with half bath on main floor
- + Each unit is 1195 square feet with the end units comprising 1203 square feet
- + Primary bedrooms enjoy four piece en-suite
- + Stacked washer dryer located on second floor
- + Five appliances
- + Separate mechanical system for each suite
- + Utilities are separately metered (except water)
- + 60 square foot deck at the rear of each unit
- + Parking apron easily accommodates an additional vehicle