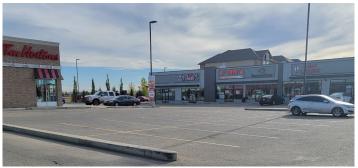

### **PROPERTY HIGHLIGHTS**

- Turnkey options available
- 966 SF +/- end bay for lease with exposure to Sparrow Drive
- Located in the highly visible and high traffic area near hotels and businesses.
- Join Tim Horton's, Edo, Quiznos, and many more.

### **PROPERTY DETAILS**

| Address:           | 205 19 Ave, Nisku, AB                   |
|--------------------|-----------------------------------------|
| Legal Description: | Lot 18, Block 1, Plan 0829105           |
| Zoning:            | Service Commercial (50-CS)              |
| Signage:           | Above Door, Side and pylon              |
| Basic Rate:        | Market                                  |
| Operating Costs:   | \$17.50 PSF (2022 includes water & gas) |
| Utilities:         | Separate                                |
| Space Available:   | +/- 966 SF                              |
| Possession:        | Immediate                               |
| Year Built:        | 2013                                    |
| Parking:           | Abundant Free Surface Parking           |