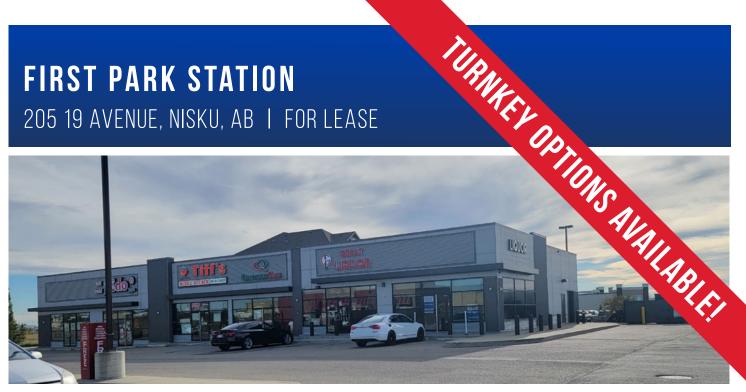

## FIRST PARK STATION 205 19 AVENUE, NISKU, AB I FOR LEASE

### **PROPERTY HIGHLIGHTS**

- Turnkey options available
- 966 SF +/- end bay for lease with exposure to Sparrow Drive
- Located in the highly visible and high traffic area near hotels and businesses.
- Join Tim Horton's, Edo, Quiznos, and many more.