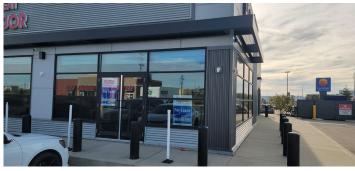

### **PROPERTY HIGHLIGHTS**

- Turnkey options available
- 966 SF +/- end bay for lease with exposure to Sparrow Drive
- Located in the highly visible and high traffic area near hotels and businesses.
- Join Tim Horton's, Edo, Quiznos, and many more.

### **PROPERTY DETAILS**

| Address:           | 205 19 Ave, Nisku, AB                   |
|--------------------|-----------------------------------------|
| Legal Description: | Lot 18, Block 1, Plan 0829105           |
| Zoning:            | Service Commercial (50-CS)              |
| Signage:           | Above Door, Side and pylon              |
| Basic Rate:        | Market                                  |
| Operating Costs:   | \$17.50 PSF (2022 includes water & gas) |
| Utilities:         | Separate                                |
| Space Available:   | +/- 966 SF                              |
| Possession:        | Immediate                               |
| Year Built:        | 2013                                    |
| Parking:           | Abundant Free Surface Parking           |