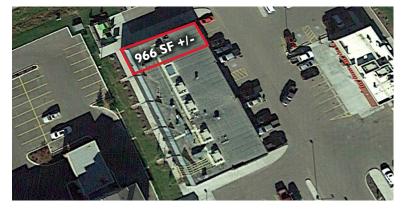

### **PROPERTY HIGHLIGHTS**

- Turnkey options available
- 966 SF +/- end bay for lease with exposure to Sparrow Drive
- Located in the highly visible and high traffic area near hotels and businesses.
- Join Tim Horton's, Edo, Quiznos, and many more.

### **PROPERTY DETAILS**

| Address:           | 205 19 Ave, Nisku, AB                   |
|--------------------|-----------------------------------------|
| Legal Description: | Lot 18, Block 1, Plan 0829105           |
| Zoning:            | Service Commercial (50-CS)              |
| Signage:           | Above Door, Side and pylon              |
| Basic Rate:        | Market                                  |
| Operating Costs:   | \$17.50 PSF (2022 includes water & gas) |
| Utilities:         | Separate                                |
| Space Available:   | +/- 966 SF                              |
| Possession:        | Immediate                               |
| Year Built:        | 2013                                    |
| Parking:           | Abundant Free Surface Parking           |