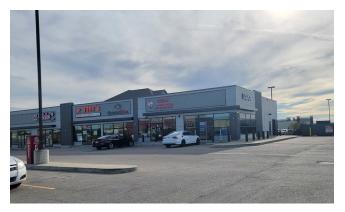

### **PROPERTY HIGHLIGHTS**

- Turnkey options available
- 966 SF +/- end bay for lease with exposure to Sparrow Drive
- Located in the highly visible and high traffic area near hotels and businesses.
- Join Tim Horton's, Edo, Quiznos, and many more.

### **PROPERTY DETAILS**

| Address:           | 205 19 Ave, Nisku, AB                   |
|--------------------|-----------------------------------------|
| Legal Description: | Lot 18, Block 1, Plan 0829105           |
| Zoning:            | Service Commercial (50-CS)              |
| Signage:           | Above Door, Side and pylon              |
| Basic Rate:        | Market                                  |
| Operating Costs:   | \$17.50 PSF (2022 includes water & gas) |
| Utilities:         | Separate                                |
| Space Available:   | +/- 966 SF                              |
| Possession:        | Immediate                               |
| Year Built:        | 2013                                    |
| Parking:           | Abundant Free Surface Parking           |