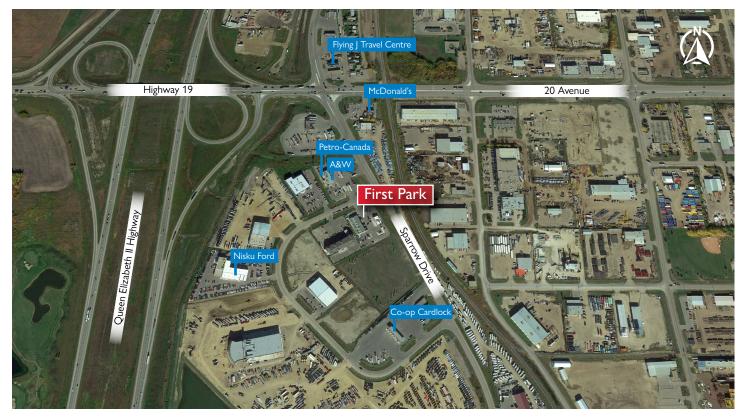

### **PROPERTY LOCATION**

### **PROPERTY DEMOGRAPHICS**

Nisku is home to approximately 500 businesses and has a high daytime population.

Weighted Average Annual Daily Traffic (2020): QE2 - 77,270 20 Avenue - 11,840 Hwy 19 - 8,250 Weighted Average Annual Daily Traffic