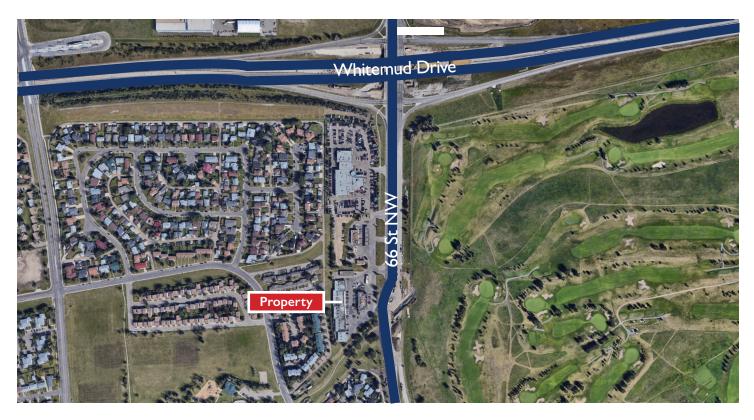

## PROPERTY DETAILS

- Free Standing Building
- Located on South-West corner of Whitemud Drive & 66 Street NW
- Anchored by McDonald's
- Shadow Anchored by ESSO Gas & Tim Hortons
- Busy Retail Plaza, Street Front Location

## THE AREA