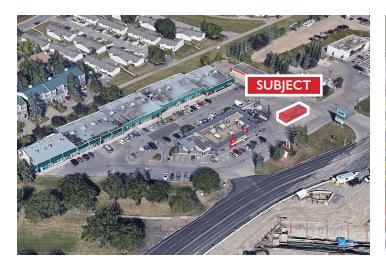

## PROPERTY DETAILS

- Free Standing Building
- Located on South-West corner of Whitemud Drive & 66 Street NW
- Anchored by McDonald's
- Shadow Anchored by ESSO Gas & Tim Hortons
- Busy Retail Plaza, Street Front Location