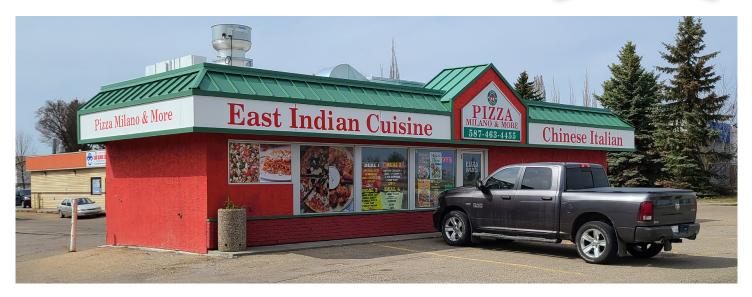

4240 66 STREET NW, EDMONTON, AB T6K4A2

## PROPERTY DETAILS

- Free Standing Building
- Located on South-West corner of Whitemud Drive & 66 Street NW
- Anchored by McDonald's
- Shadow Anchored by ESSO Gas & Tim Hortons
- Busy Retail Plaza, Street Front Location

| Address:              | 4240 66 St NW, Edmonton                                                        |
|-----------------------|--------------------------------------------------------------------------------|
| Legal Description:    | Plan 1121841, Unit 2                                                           |
| Zoning:               | CSC, Shopping Centre Zone                                                      |
| Signage:              | Fascia and Pylon Signage                                                       |
| Bay Size:             | 721 SF                                                                         |
| Property Tax:         | \$5,530.06 (2021)                                                              |
| Condo Fee:            | \$2,700 (2021)                                                                 |
| Interior Improvement: | New Exhaust, Makeup Air and HVAC, Full commercial Kitchen for Pizza Restaurant |
| Parking:              | Dedicated store front & ample scrambled                                        |