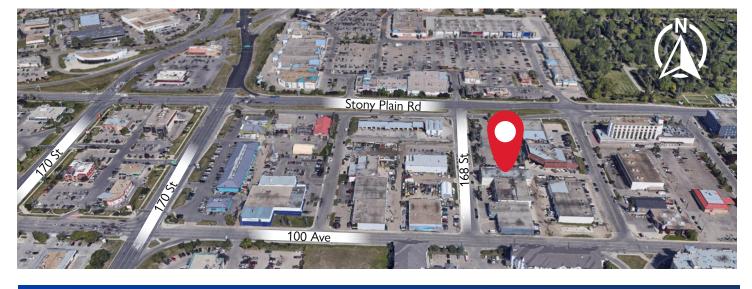

## **PROPERTY HIGHLIGHTS**

- Great opportunity to lease 7,600 SF of office and warehouse space
- Conveniently located on Stony Plain Road in close proximity to restaurants, retail outlets, banks, and public • transportation
- Office is 2,500 SF & warehouse is 5,100 SF
- Office & warehouse can be leased separately
- There is ample parking for clients and staff

## **PROPERTY DETAILS**

| Address:                        | 10025 168 St Edmonton, AB                         |
|---------------------------------|---------------------------------------------------|
| Zoning:                         | IB (Industrial Business)                          |
| Lease Rate:                     | \$8.50 PSF                                        |
| Op. Costs (utilities included): | \$5.50 PSF                                        |
| Space Available:                | Warehouse - 5,100 SF +/-<br>Office - 2,500 SF +/- |
| Parking:                        | Ample surface and street                          |
| Power:                          | 200 amps 4 wire 3 phase                           |
| Ceiling:                        | 24' clear                                         |
| Bay Doors:                      | 10'w x 12'h                                       |