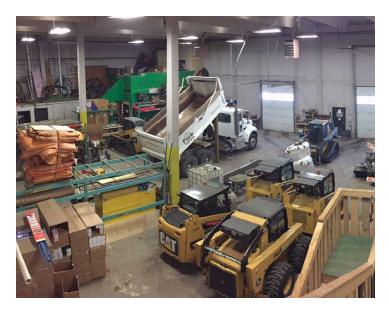

## **PROPERTY HIGHLIGHTS**

- Great opportunity to lease 7,600 SF of office and warehouse space
- Conveniently located on Stony Plain Road in close proximity to restaurants, retail outlets, banks, and public • transportation
- Office is 2,500 SF & warehouse is 5,100 SF
- Office & warehouse can be leased separately
- There is ample parking for clients and staff

## **PROPERTY DETAILS**

| Address:                        | 10025 168 St Edmonton, AB                         |
|---------------------------------|---------------------------------------------------|
| Zoning:                         | IB (Industrial Business)                          |
| Lease Rate:                     | \$8.50 PSF                                        |
| Op. Costs (utilities included): | \$5.50 PSF                                        |
| Space Available:                | Warehouse - 5,100 SF +/-<br>Office - 2,500 SF +/- |
| Parking:                        | Ample surface and street                          |
| Power:                          | 200 amps 4 wire 3 phase                           |
| Ceiling:                        | 24' clear                                         |
| Bay Doors:                      | 10'w x 12'h                                       |