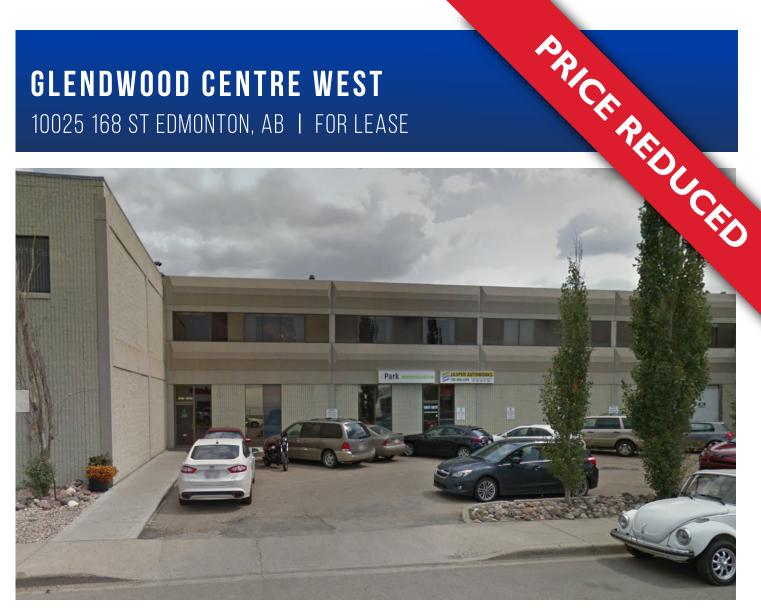

## **GLENDWOOD CENTRE WEST** 10025 168 ST EDMONTON, AB | FOR LEASE

## **PROPERTY HIGHLIGHTS**

- Great opportunity to lease 7,600 SF of office and warehouse space
- Conveniently located on Stony Plain Road in close proximity to restaurants, retail outlets, banks, and public • transportation
- Office is 2,500 SF & warehouse is 5,100 SF
- Office & warehouse can be leased separately
- There is ample parking for clients and staff