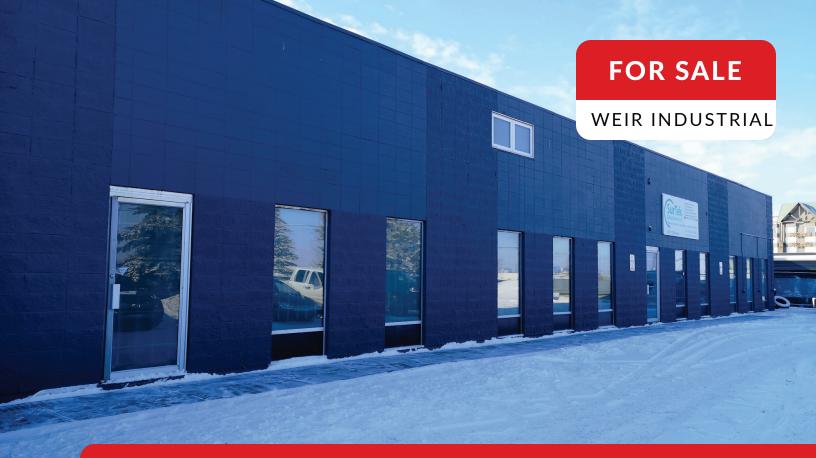

## 9,000 SF, 4 CONDO BAYS

4323/4327/4331/4335 78 Ave, Edmonton, Alberta

## **PROPERTY DETAILS**

Investment Opportunity in WEIR INDUSTRIAL: Long term tenant. Well maintenance, low condo fee, concrete block exterior building with steel beam roof support and Q-deck. Newly paved parking lot, with upgraded 480V 3 phase power at 1,200 Amps capacity, forced air ceiling heating, tankless hot water with 3 grade level loading doors 12' x 12'. Excellence accessibility to 50 Street, Sherwood Park Fwy and Anthony Henday Dr.