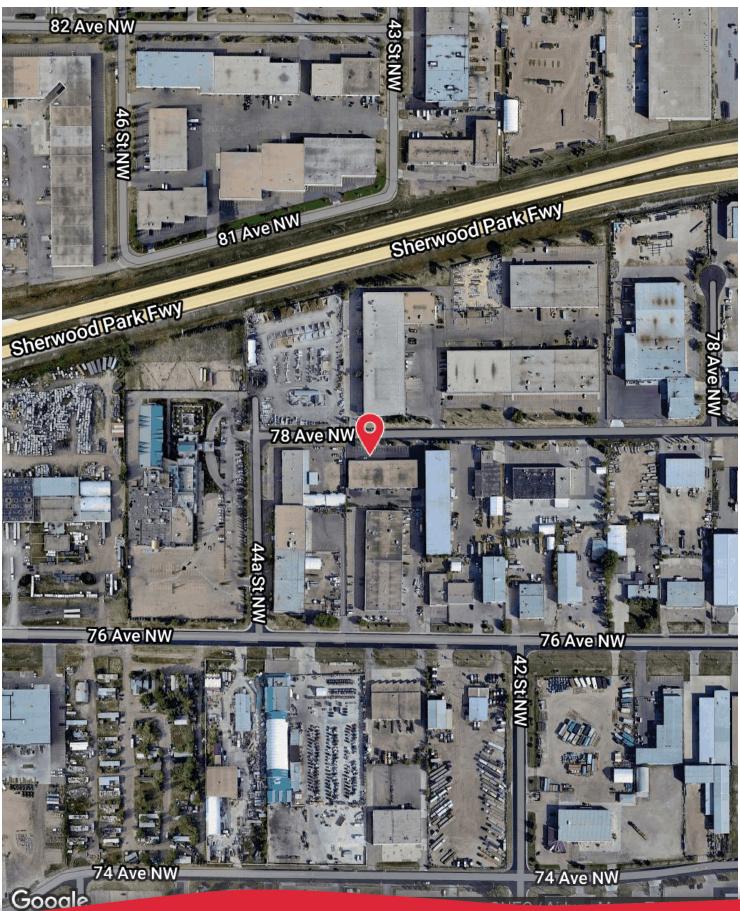

## 9,000 SF, 4 CONDO BAYS

4323/4327/4331/4335 78 Ave, Edmonton, Alberta

## **PROPERTY DETAILS**

Investment Opportunity in WEIR INDUSTRIAL: Long term tenant. Well maintenance, low condo fee, concrete block exterior building with steel beam roof support and Q-deck. Newly paved parking lot, with upgraded 480V 3 phase power at 1,200 Amps capacity, forced air ceiling heating, tankless hot water with 3 grade level loading doors 12' x 12'. Excellence accessibility to 50 Street, Sherwood Park Fwy and Anthony Henday Dr.

\$1,599,900

SALE PRICE

9,000 SF

TOTAL SIZE

1978

YEAR BUILT

\$113,750

NOI

Cap Rate: 7.11%



Associate hai.dai.duong@gmail.com 587.778.8884





## **LOCATION MAP**