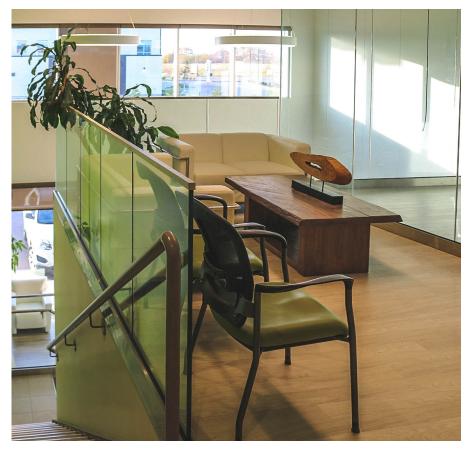

## OFFICE SPACE IN SUMMERSIDE

4351 SAVARYN DR, EDMONTON, AB

## AVAILABLE FOR SUB LEASE

## PROPERTY DETAILS

| Address         | 4351 Savaryn Dr, Edmonton |
|-----------------|---------------------------|
| Space Available | 1,500 SF                  |
| Zoning          | IB                        |
| Lease Rate      | \$3,000/month             |
| Utilities       | 40%                       |
| Possession      | Immediately               |
| Parking         | Front & Back Available    |
| Signage         | Negotiable                |