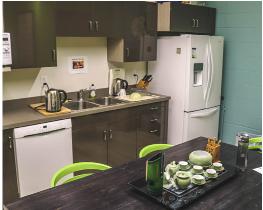

## OFFICE SPACE IN SUMMERSIDE

4351 SAVARYN DR, EDMONTON, AB

## AVAILABLE FOR SUB LEASE

## PROPERTY DETAILS

| Address         | 4351 Savaryn Dr, Edmonton |
|-----------------|---------------------------|
| Space Available | 1,500 SF                  |
| Zoning          | IB                        |
| Lease Rate      | \$3,000/month             |
| Utilities       | 40%                       |
| Possession      | Immediately               |
| Parking         | Front & Back Available    |
| Signage         | Negotiable                |