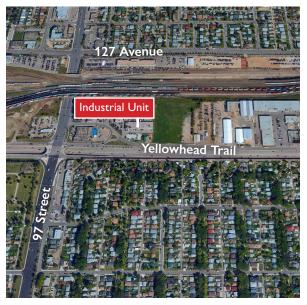

## **INDUSTRIAL BAY** 9560 YELLOWHEAD TRAIL, EDMONTON

## **PROPERTY HIGHLIGHTS**

Small industrial bay for lease. Located right on Yellowhead freeway, this property has exposure to over 70,000 vehicles per day. Parking in front and behind the unit, there is also additional yard space available for a fee. The unit offers one bathroom, one overhead door, a reception area and one private office, and a small mezzanine area for no additional cost.