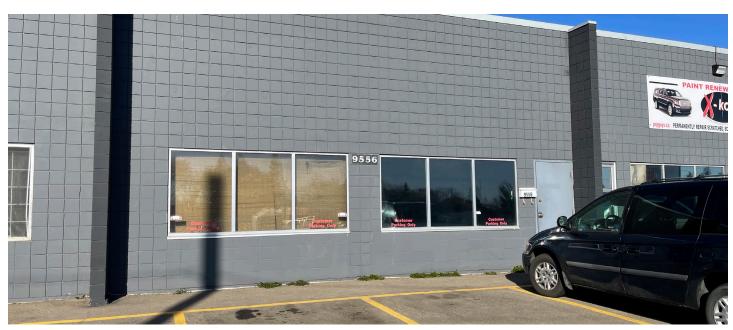

## **INDUSTRIAL BAY** 9560 YELLOWHEAD TRAIL, EDMONTON

## **PROPERTY HIGHLIGHTS**

Small industrial bay for lease. Located right on Yellowhead freeway, this property has exposure to over 70,000 vehicles per day. Parking in front and behind the unit, there is also additional yard space available for a fee. The unit offers one bathroom, one overhead door, a reception area and one private office, and a small mezzanine area for no additional cost.