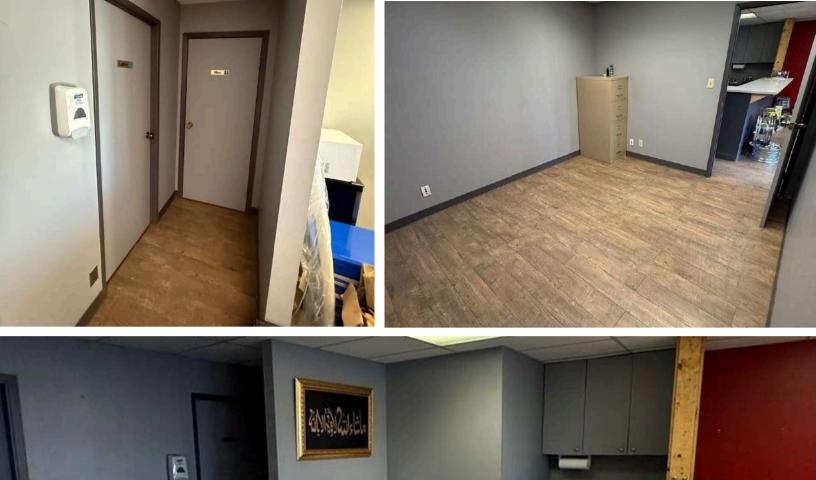

## **Property Description**

This versatile office space, available for just \$1,000 per month plus GST, offers an all-inclusive package for a hassle-free experience.

Nestled in a vibrant and dynamic industrial park, this location provides the perfect environment for growth and collaboration. The office features a spacious reception area, two restrooms, and a kitchen-like wash area as shared space, making it an ideal foundation to establish and expand your business.