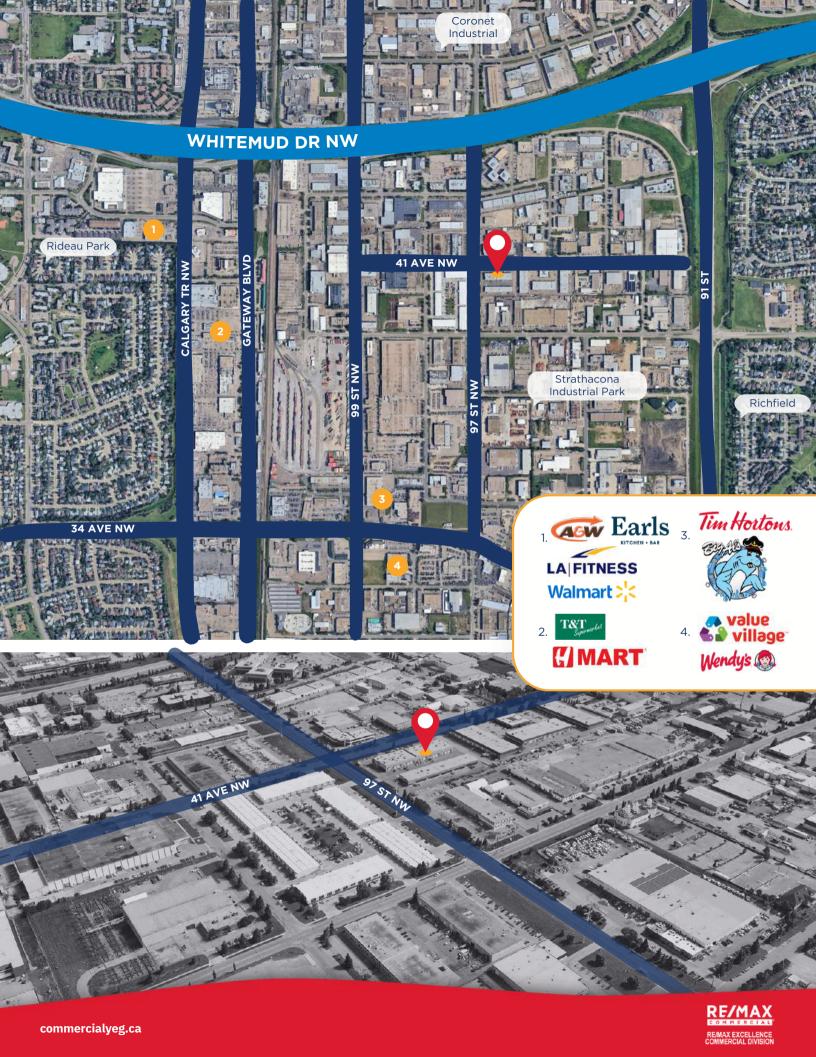

Zoned for BE, and located in one of the city's most sought-after commercial areas, you'll have access to top-tier amenities, dining, and retail options nearby. Visitors and clients will appreciate the convenience of the surrounding amenities.