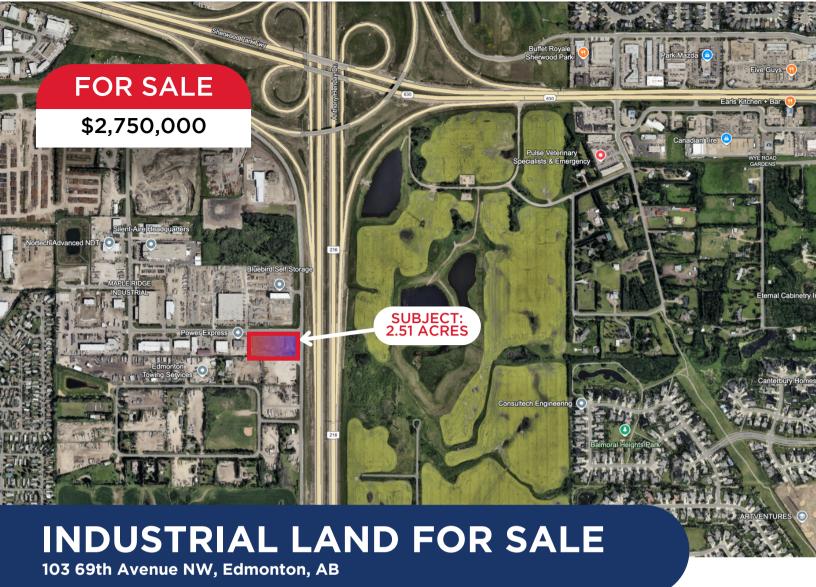

## Property Description

This 2.51-acre Business Employment (BE) zoned property offers prime development potential with excellent exposure to the Anthony Henday Ring Road.

Located in the growing Maple Ridge Industrial area, it provides easy access to key routes like Whitemud Drive and Sherwood Park Freeway. Ideal for a range of commercial ventures, this site is part of a strategic area designed to meet the increasing demand for industrial land in Edmonton.