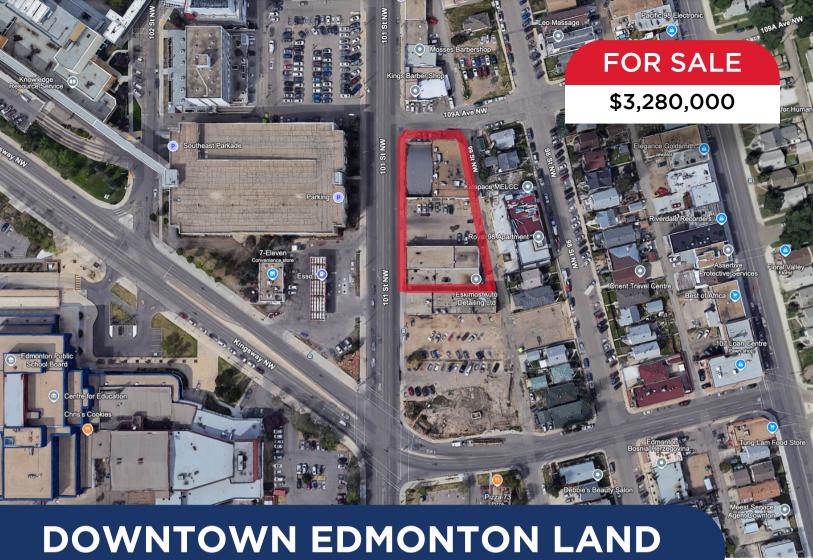

10927 / 10939 - 101 street, Edmonton AB

## **Property Description**

This property is strategically located near the Royal Alexandra Hospital and downtown core, offering excellent exposure along 101st Street with over 23,000 vehicles passing daily.

The 30,823 sq. ft. site features a medium-density commercial, retail, and residential mixed-use potential, or could be redeveloped into a hotel. Currently, it generates an annual gross income of \$80,000, with tenant leases set to expire in 2022. The property is ideally situated within a 3 km radius of a population exceeding 78,000, and is just a short distance from the LRT station, Roger's Place, City Centre Mall, Kingsway Mall, the Royal Alexandra Hospital, and Glenrose Rehabilitation Hospital.