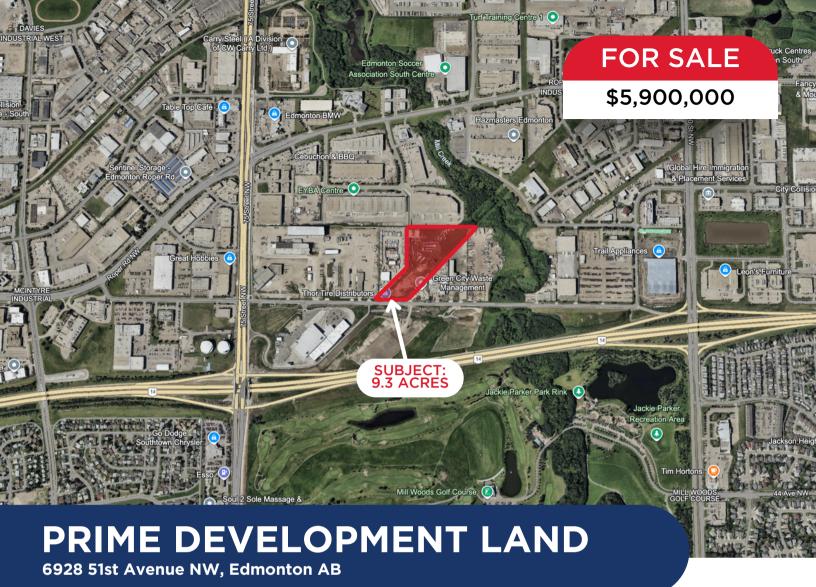

## **Property Description**

This 9.30-acre property, zoned Medium Industrial (IM), offers prime development potential with immediate access to 75th Street and throughway to 50th Street, facing Whitemud Freeway.

Located in the Roper Industrial area, which is zoned for both medium and business industrial uses, the site is surrounded by manufacturing, construction, and wholesale operations. It provides an excellent opportunity for industrial or commercial development with easy access to major transportation routes.