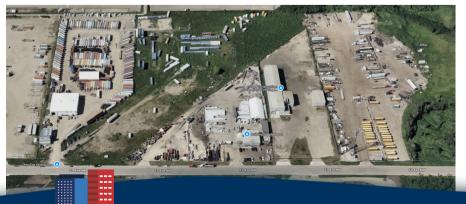

## **Property Description**

This 9.30-acre property, zoned Medium Industrial (IM), offers prime development potential with immediate access to 75th Street and throughway to 50th Street, facing Whitemud Freeway.

Located in the Roper Industrial area, which is zoned for both medium and business industrial uses, the site is surrounded by manufacturing, construction, and wholesale operations. It provides an excellent opportunity for industrial or commercial development with easy access to major transportation routes.