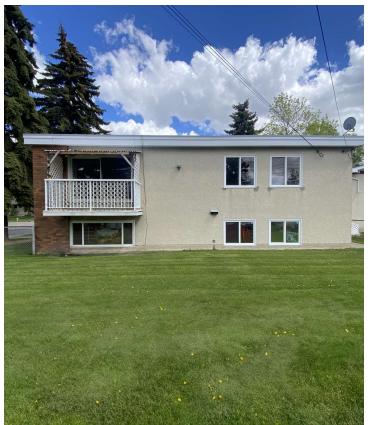

#### **PROPERTY INFORMATION**

Welcome to Beacon Place! This gorgeous 4 plex is located on a huge corner lot in the Community of Beacon Heights. Most of the homes in Beacon Heights are single and semi- detached homes built in the decade leading up to amalgamation. Higher density housing is located closer to commercial areas and traffic routes. The focus of the community activity in Beacon Heights is the Beverly Jubilee Park and the adjoining Beacon Heights Community League facilities. Pride of ownership can be seen throughout this 1.5 Storey wood frame building with brick and stucco exterior. Built in 1970, this building consists of 4 spacious two-bedroom units. All units are individually metered for electricity. Surface paved parking. Very well maintained, rarely a vacancy, large units with balconies and a location that is good as it gets. Easy to manage with 100% occupancy providing steady cash flows. This property is ideal for first time investors or increase unit count to your existing multi-family portfolio. Tremendous Value/ROI

### 8,072 SF

LOT SIZE

**1970** Year built