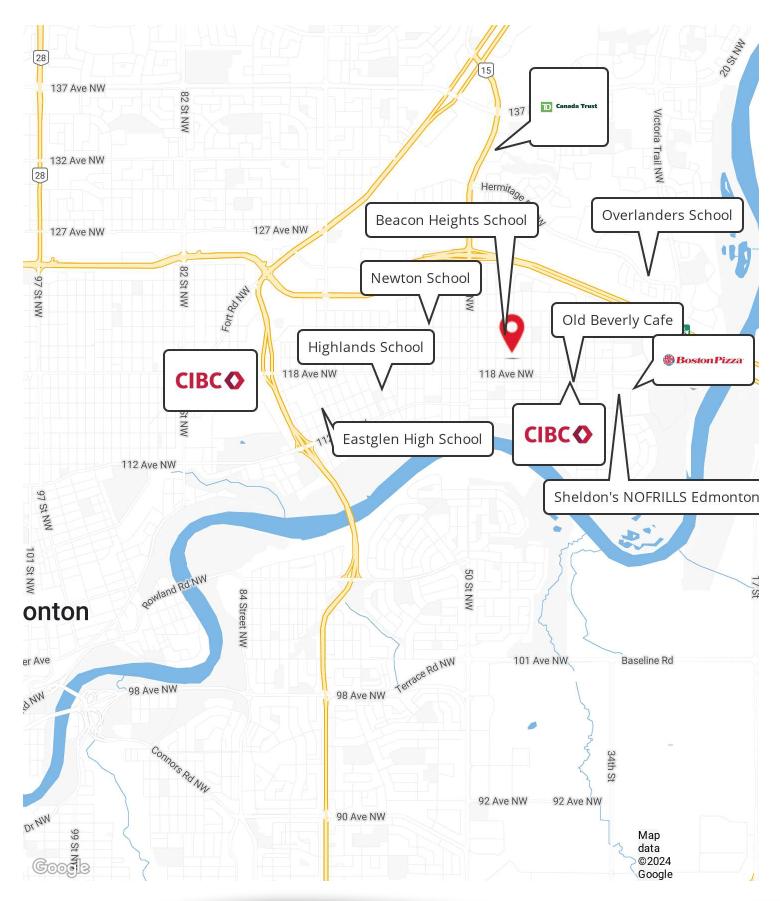

count to your existing multi-family portfolio. Tremendous Value/ROI

### 8,072 SF

LOT SIZE

**1970** Year built

#### Jaime Lopresti VP Multi-Family Investments, Terry Paranych Real Estate Group jaime@paranych.com 780.868.7345



#### #1 RE/MAX Commercial Team Worldwide 2017, 2018, 2019, & 2021\*

201, 5607 - 199 Street , Edmonton, AB T6M 0M8 | commercialyeg.ca

The information contained herein was obtained from sources deemed to be reliable and is believed to be true; it has not been verified and as such, cannot be warranted nor form a part of any future contract. All measurements should be independently verified by the Purchaser/Tenant. "based on commercial commissions 2017, 2018, 2019, & 2021.

### **ADDITIONAL PHOTOS**











### **ADDITIONAL PHOTOS**











### LOCATION MAP





#### **DEMOGRAPHICS MAP & REPORT**



#### **Population**

**Total Population:3143** 

Average Age:42

Average Age (Male):44

Average Age (Female):42

#### Households & Income

Total Households: 1265

Average HH Income: \$55,000.00

Average House Value : \$260,000.00

Demographics data derived from AlphaMap



### **RENT ROLL**

| Suite   | Bedrooms. | Bathrooms | Rent     | Market Rent. | Sec Dep | Lease Start. | Lease End  |
|---------|-----------|-----------|----------|--------------|---------|--------------|------------|
| 101     | 2         | 1         | \$800.   | \$1295       | \$700   | 06/01/2022   | 05/31/2023 |
| 102     | 2         | 1         | \$1050   | \$1295.      | \$950   | 12/01/2022.  | 11/30/2023 |
| 201     | 2         | 1         | \$1050   | \$1295       | \$9