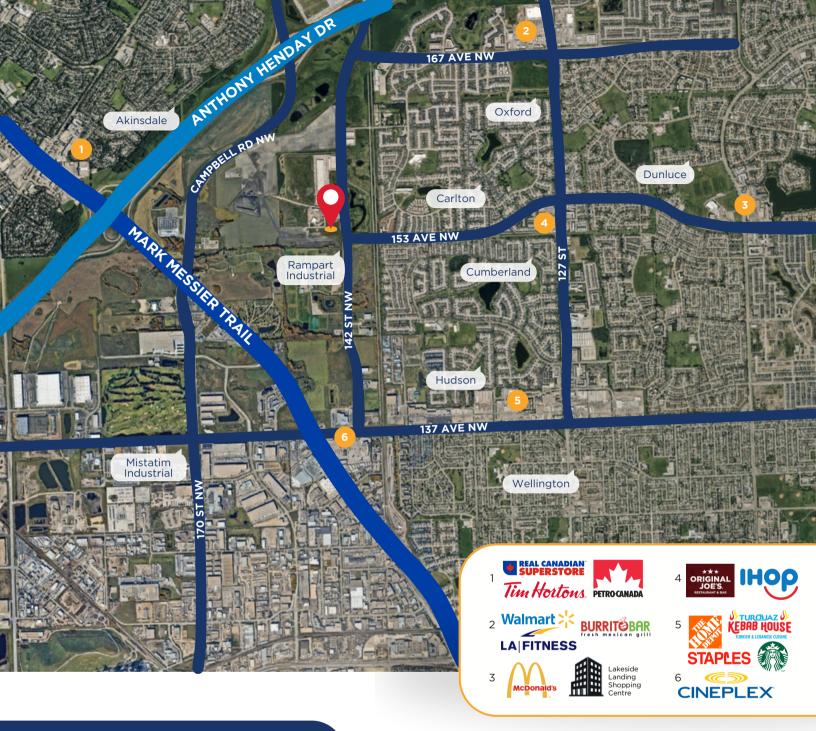

This strategic location places the Naki Transit Centre just a two-minute drive away and positions your business within walking distance of the upcoming Metro Line Northwest LRT station.

With easy access to both the Anthony Henday and Mark Messier Trail (Hwy 2), your establishment will be ideally situated as the final commercial stop before reaching residential neighbourhoods in the northwest.