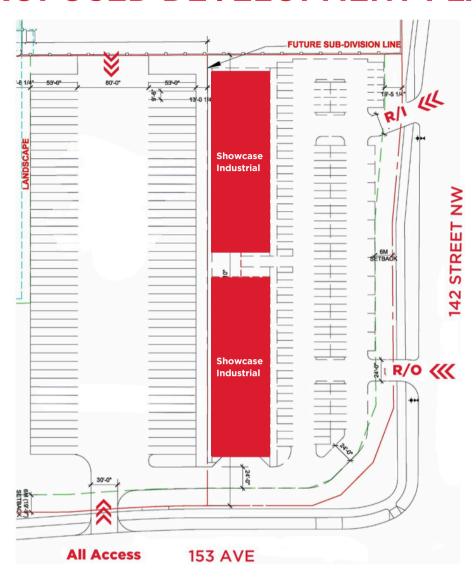

## PROPOSED DEVELOPMENT PLAN

| Address            | 15415 144 Street NW, Edmonton AB                   |
|--------------------|----------------------------------------------------|
| Future Address     | 142XX 153 Avenue NW                                |
| Legal              | Easterly 2.5 Acres of Plan 2221265; Block 5; Lot 2 |
| Project Size       | ± 18,000-26,000 SF                                 |
| Zoning             | Business Employment (formerly IB)                  |
| Asking Rents       | Negotiable                                         |
| Operating Expenses | TBD                                                |
| Availability:      | Summer 2026                                        |

\*Although the site will be a maximum of 26,000 sf the configuration and size of the final rendering will be subject to tenancies secured and requirements therefor