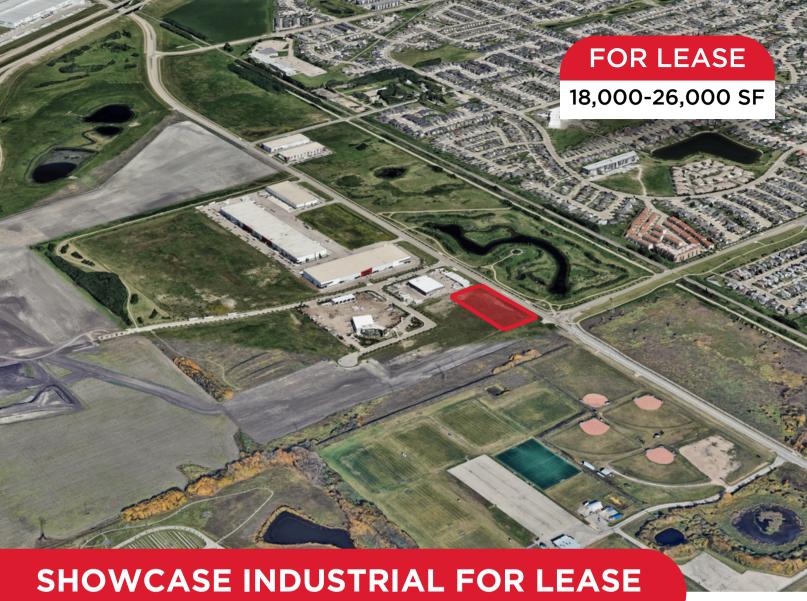

15415 144 St NW, Edmonton, AB

## **Property Description**

Fronting the main arterial 142nd Street, this property also benefits from full access via the newly constructed 153rd Avenue.

The City of Edmonton has plans to extend 153rd Avenue, further enhancing connectivity between Campbell Road and 142nd Street.

± 18,000-26,000 SF PROJECT SIZE

> MARKET **ASKING RENT**

**SUMMER 2026 AVAILABILITY** 

**JEFF RUSSELL**, Senior Associate, Investments

## PROPOSED DEVELOPMENT PLAN

| Address            | 15415 144 Street NW, Edmonton AB                   |
|--------------------|----------------------------------------------------|
| Future Address     | 142XX 153 Avenue NW                                |
| Legal              | Easterly 2.5 Acres of Plan 2221265; Block 5; Lot 2 |
| Project Size       | ± 18,000-26,000 SF                                 |
| Zoning             | Business Employment (formerly IB)                  |
| Asking Rents       | Negotiable                                         |
| Operating Expenses | TBD                                                |
| Availability:      | Summer 2026                                        |