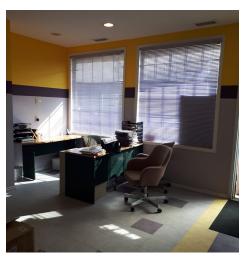

# INTERIOR IMAGES

### PROPERTY DETAILS

| Address:             | 10070 – 164 Street Edmonton, AB                                       |
|----------------------|-----------------------------------------------------------------------|
| Property Size:       | 990 SF +/-   24' Interior Width<br>Mezzanine approximately 300 SF +/- |
| Zoning:              | Site Specific Control DC2                                             |
| Legal:               | Condominium Plan 0024423 Unit 34                                      |
| Office Space:        | Reception Area<br>Open Warehouse Space<br>Open Mezzanine              |
| Parking:             | Scramble                                                              |
| Year Built:          | 2000                                                                  |
| Utilities:           | Separately Metered                                                    |
| Availability:        | 30 days                                                               |
| Sale Price:          | \$299,900                                                             |
| 2021 Property Taxes: | \$7,196.34                                                            |
| Condo Fees:          | \$302.50                                                              |