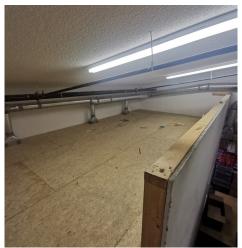

# INTERIOR IMAGES

### PROPERTY DETAILS

| Address:             | 10070 – 164 Street Edmonton, AB                                       |
|----------------------|-----------------------------------------------------------------------|
| Property Size:       | 990 SF +/-   24' Interior Width<br>Mezzanine approximately 300 SF +/- |
| Zoning:              | Site Specific Control DC2                                             |
| Legal:               | Condominium Plan 0024423 Unit 34                                      |
| Office Space:        | Reception Area<br>Open Warehouse Space<br>Open Mezzanine              |
| Parking:             | Scramble                                                              |
| Year Built:          | 2000                                                                  |
| Utilities:           | Separately Metered                                                    |
| Availability:        | 30 days                                                               |
| Sale Price:          | \$299,900                                                             |
| 2021 Property Taxes: | \$7,196.34                                                            |
| Condo Fees:          | \$302.50                                                              |