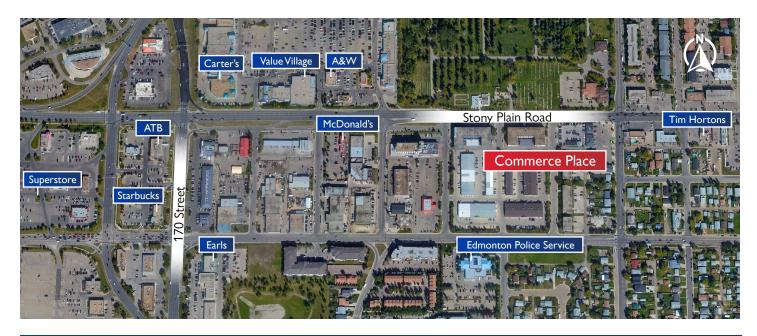

# PROPERTY LOCATION

commercialyeg.ca

#1 RE/MAX Commercial Team Worldwide 2017 - 2019\*

O:780.429.1200

### PROPERTY HIGHLIGHTS

Extremely well maintained building with extensive renovations in 2014. Raised roof, new Air Flow; Exterior Stucco and Insulation.

High exposure with Retail/Office/Warehouse facing 164 Street. This Unit has 1 Office, Reception Area and open Warehouse with high ceilings plus Mezzanine Area. Excellent location with high traffic area and easy acess to 100 Ave/ Stoney Plain Rd/Anthony Henday and all other major road ways. Mayfied Common and West Edmonton Mall within 5 minutes. Complex is extremely diverse with various retail businesses, lawyers, accountants. health stores & a couple eating establishments.