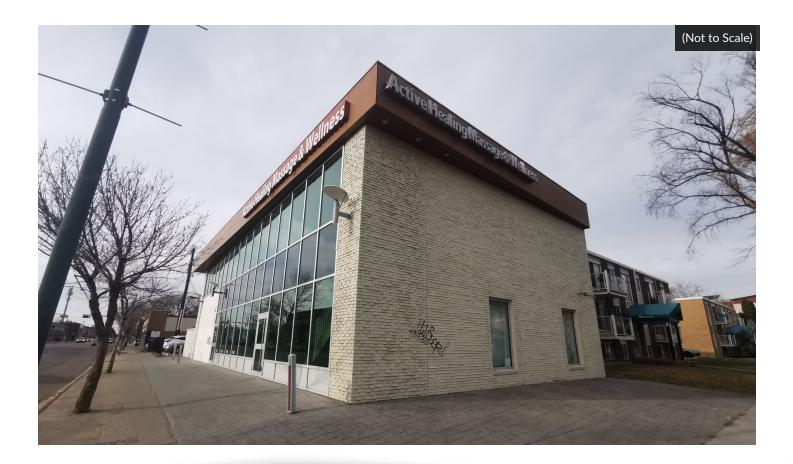

# **11104 107 AVENUE NORTHWEST** Edmonton, AB T5H 0X8

#### **PROPERTY DESCRIPTION:**

Street facing Corner building with Main Floor Retail space for lease. Great frontage onto busy arterial road 107 Avenue. Large open showroom with beautiful reception, fireplace, drop ceiling and display cases. 3 Private offices, Kitchen, Boardroom and washroom complete this 3027 sqft of Retail/office spaces.

Additionally, there is a unique PATIO adjoining the parking to the lease space.

CB1 zoning which works for a variety of uses, including but not limited to lighting showroom, restaurant, medical, optical and professional uses. Private and street parking available.