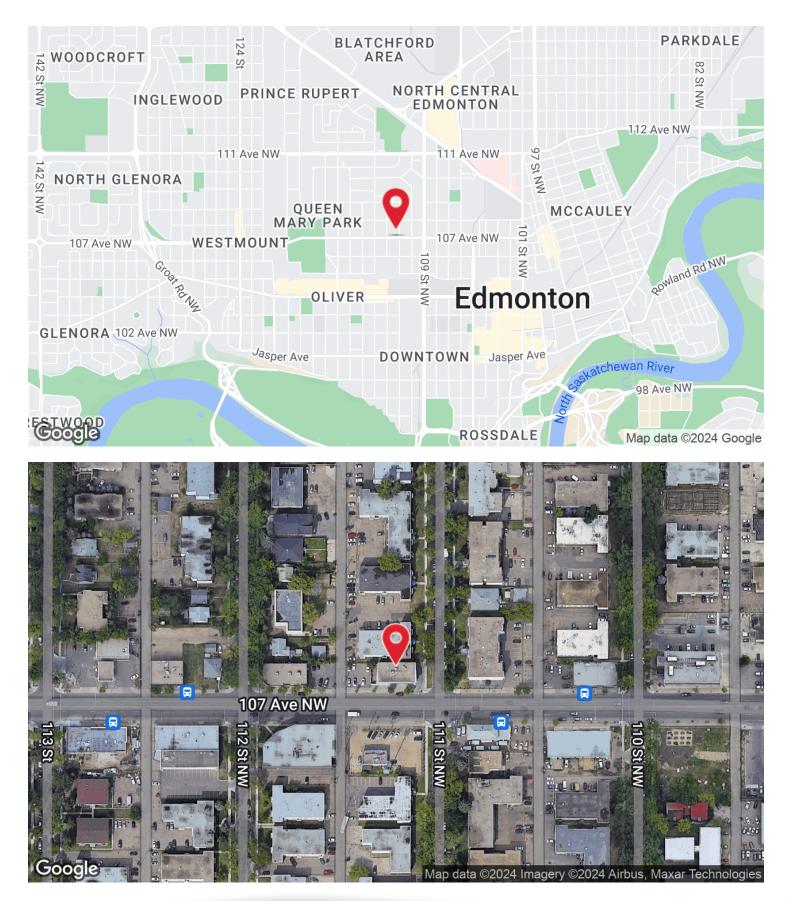

S: \$5.26/SQFT SIZE: 3027 SQFT BUILT: 1971 LEGAL P/L/B: B4/11/198 ZONE: CB1

Judith Rimmer Vice President | Investments - Multifamily, Land, & Business Sales jrimmer@commercialyeg.ca 780.405.9333 Nadia Mitchell Associate nadia.mitchell1000@gmail.com 780.720.5427



#### #1 RE/MAX Commercial Team Worldwide 2017, 2018, 2019, & 2021\*

201, 5607 - 199 Street , Edmonton, AB T6M 0M8 | commercialyeg.ca

The information contained herein was obtained from sources deemed to be reliable and is believed to be true; it has not been verified and as such, cannot be warranted nor form a part of any future contract. Al measurements should be independently verified by the Purchaser/Tenant. "based on commercial commissions 2017, 2018, 2019, & 2021.

# **ADDITIONAL PHOTOS**

















## LOCATION MAP





## **FLOOR PLANS**

(Not to Scale)



107 AVENUE (18,500 VPD)