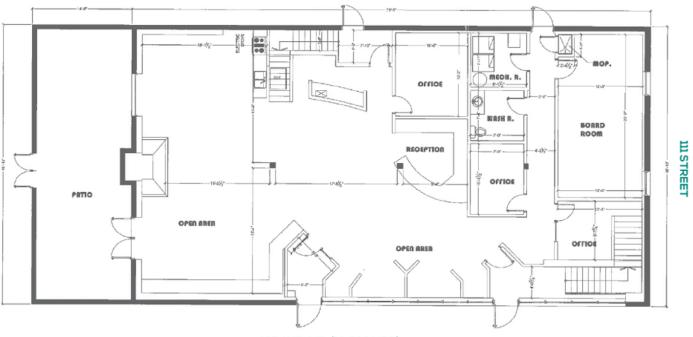

71 LEGAL P/L/B: B4/11/198 ZONE: CB1

Judith Rimmer Vice President | Investments - Multifamily, Land, & Business Sales jrimmer@commercialyeg.ca 780.405.9333 Nadia Mitchell Associate nadia.mitchell1000@gmail.com 780.720.5427



#### #1 RE/MAX Commercial Team Worldwide 2017, 2018, 2019, & 2021\*

201, 5607 - 199 Street , Edmonton, AB T6M 0M8 | commercialyeg.ca

The information contained herein was obtained from sources deemed to be reliable and is believed to be true; it has not been verified and as such, cannot be warranted nor form a part of any future contract. Al measurements should be independently verified by the Purchaser/Tenant. "based on commercial commissions 2017, 2018, 2019, & 2021.

# **ADDITIONAL PHOTOS**

















## LOCATION MAP





## **FLOOR PLANS**

(Not to Scale)



107 AVENUE (18,500 VPD)