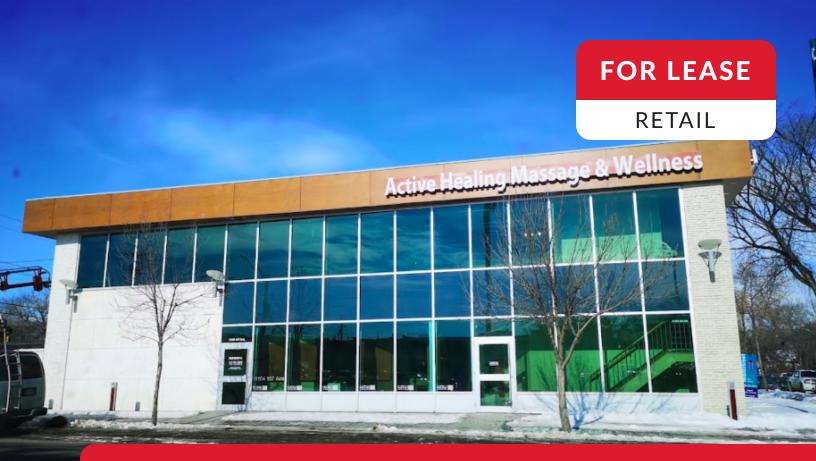

# **11104 107 AVENUE NORTHWEST** Edmonton, AB T5H 0X8

#### **PROPERTY DESCRIPTION:**

Street facing Corner building with Main Floor Retail space for lease. Great frontage onto busy arterial road 107 Avenue. Large open showroom with beautiful reception, fireplace, drop ceiling and display cases. 3 Private offices, Kitchen, Boardroom and washroom complete this 3027 sqft of Retail/office spaces.

Additionally, there is a unique PATIO adjoining the parking to the lease space.

CB1 zoning which works for a variety of uses, including but not limited to lighting showroom, restaurant, medical, optical and professional uses. Private and street parking available.

#### **PROPERTY DETAILS:**

LEASE RATE: \$13/SQFT OP COSTS: \$5.26/SQFT SIZE: 3027 SQFT BUILT: 1971 LEGAL P/L/B: B4/11/198 ZONE: CB1

Judith Rimmer Vice President | Investments - Multifamily, Land, & Business Sales jrimmer@commercialyeg.ca 780.405.9333 Nadia Mitchell Associate nadia.mitchell1000@gmail.com 780.720.5427