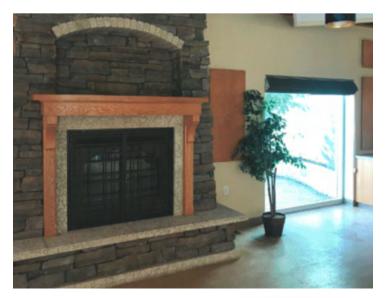

#### **PROPERTY DESCRIPTION:**

Street facing Corner building with Main Floor Retail space for lease. Great frontage onto busy arterial road 107 Avenue. Large open showroom with beautiful reception, fireplace, drop ceiling and display cases. 3 Private offices, Kitchen, Boardroom and washroom complete this 3027 sqft of Retail/office spaces.

# **ADDITIONAL PHOTOS**