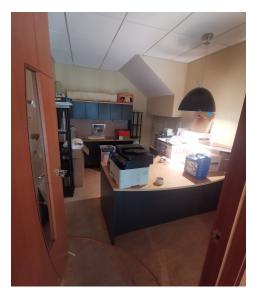

#### **PROPERTY DESCRIPTION:**

Street facing Corner building with Main Floor Retail space for lease. Great frontage onto busy arterial road 107 Avenue. Large open showroom with beautiful reception, fireplace, drop ceiling and display cases. 3 Private offices, Kitchen, Boardroom and washroom complete this 3027 sqft of Retail/office spaces.

# **ADDITIONAL PHOTOS**