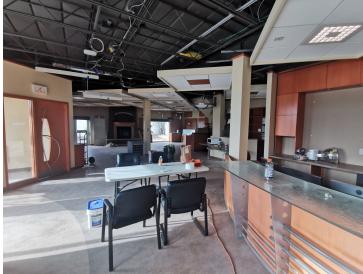

#### **PROPERTY DESCRIPTION:**

Street facing Corner building with Main Floor Retail space for lease. Great frontage onto busy arterial road 107 Avenue. Large open showroom with beautiful reception, fireplace, drop ceiling and display cases. 3 Private offices, Kitchen, Boardroom and washroom complete this 3027 sqft of Retail/office spaces.

# **ADDITIONAL PHOTOS**