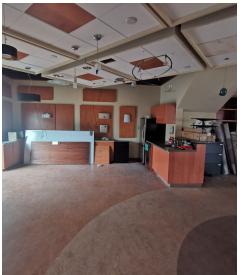

#### **PROPERTY DESCRIPTION:**

Street facing Corner building with Main Floor Retail space for lease. Great frontage onto busy arterial road 107 Avenue. Large open showroom with beautiful reception, fireplace, drop ceiling and display cases. 3 Private offices, Kitchen, Boardroom and washroom complete this 3027 sqft of Retail/office spaces.

# **ADDITIONAL PHOTOS**