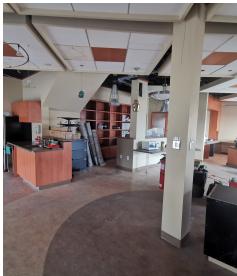

#### **PROPERTY DESCRIPTION:**

Street facing Corner building with Main Floor Retail space for lease. Great frontage onto busy arterial road 107 Avenue. Large open showroom with beautiful reception, fireplace, drop ceiling and display cases. 3 Private offices, Kitchen, Boardroom and washroom complete this 3027 sqft of Retail/office spaces.

# **ADDITIONAL PHOTOS**