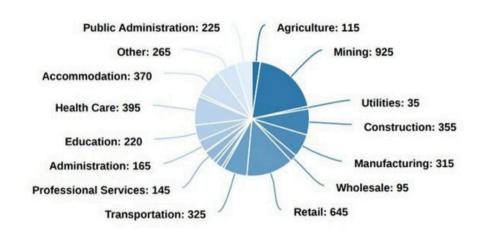

#### Labour Force By Industry

#### **Key Metrics**

Largest industry by labour force

Mining

Largest industry by occupation

Trades & Transport

Small industry by labour force

Management

Small industry by occupation Art & Sports