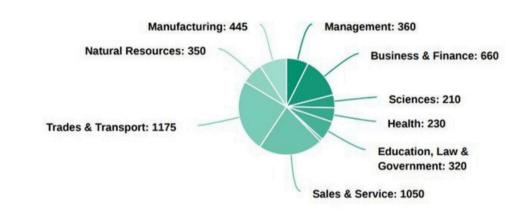

#### Labour Force By Occupation

Powered By Townfolio

Powered By Townfolio

#### **Key Metrics**

Largest industry by labour force

Mining

Largest industry by occupation

Trades & Transport

Small industry by labour force

Management

Small industry by occupation Art & Sports