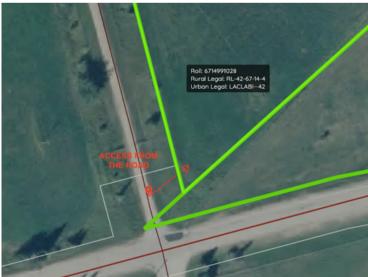

## PROPERTY HIGHLIGHTS

19 Acres of STUNNING Lake front property. If you want to own a slice of this picturesque piece of and, on Lac La Bache Lake, this is your opportunity! The lot is adjacent to the Mission Historical Site and across the bay is the natural white sand Mission Beach. Municipal water and sewer is already available at the property line so you can easily build your dream home. Also, ideal for investing into development of lots by sub-dividing the property. Come and see the beauty of this location. Sellers will consider carrying financing with minimum 25% downpayment to qualified buyer.

## Nadia Mitchell

Associate

E: nadia.mitchell1000@gmail.com

D: 1(780) 720-5427

#201, 3007 199 Street Edinoritori, Ab Tolvi Olvic

#1 RE/MAX Commercial Team Worldwide 2017 - 2019\*

O:780.429.1200

**Total Acres of available lot area: 19.3 Zoned : AGRICULTURE** 