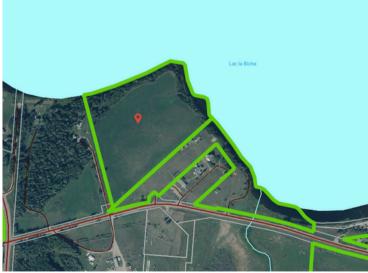

## 19.3 ACRES - LAKE FRONT LAND FOR SALE : MISSION LAC LA BICHE

RURAL LAC LA BICHE, ALBERTA

## PROPERTY HIGHLIGHTS

19 Acres of STUNNING Lake front property. If you want to own a slice of this picturesque piece of and, on Lac La Bache Lake, this is your opportunity! The lot is adjacent to the Mission Historical Site and across the bay is the natural white sand Mission Beach. Municipal water and sewer is already available at the property line so you can easily build your dream home. Also, ideal for investing into development of lots by sub-dividing the property. Come and see the beauty of this location. Sellers will consider carrying financing with minimum 25% downpayment to qualified buyer.

## Nadia Mitchell

Associate

E: nadia.mitchell1000@gmail.com

D: 1(780) 720-5427

#201, 3007 199 Street Edinoritori, Ab Tolvi Olvic

#1 RE/MAX Commercial Team Worldwide 2017 - 2019\*

O:780.429.1200

**Total Acres of available lot area: 19.3 Zoned : AGRICULTURE** 