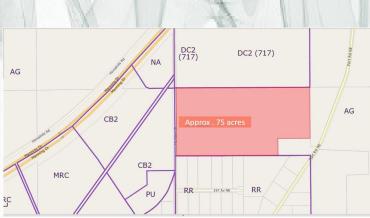

## LAND FOR SALE

20021 Meridian Street, Edmonton, AB

Within the city of Edmonton limit, this 75 Acres Parcel of Land is located just off of Manning Drive and Meridian Street. This property falls under proposed Neighborhood 4 of Horse Hill Area Stricture Plant. The potential re-zoning of this parcel would further help appreciate the land value and provide developmental opportunities to a right buyer. The adjacent land just north of it is zoned as CB2 with future upside to the property. The current zoning is agricultural and, there is a two bed room house on the property that provides supplementary income. The land is under farming.