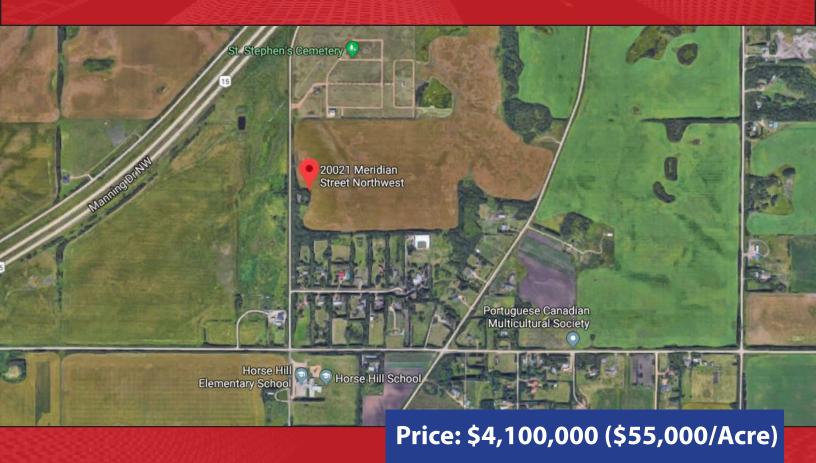

## LAND FOR SALE

20021 Meridian Street, Edmonton, AB

Within the city of Edmonton limit, this 75 Acres Parcel of Land is located just off of Manning Drive and Meridian Street. This property falls under proposed Neighborhood 4 of Horse Hill Area Stricture Plant. The potential re-zoning of this parcel would further help appreciate the land value and provide developmental opportunities to a right buyer. The adjacent land just north of it is zoned as CB2 with future upside to the property. The current zoning is agricultural and, there is a two bed room house on the property that provides supplementary income. The land is under farming.

## **LAND FOR SALE**

20021 Meridian Street, Edmonton, AB