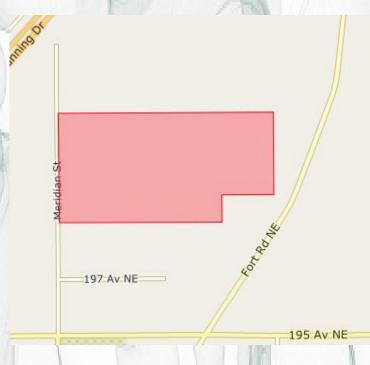

## LAND FOR SALE

20021 Meridian Street, Edmonton, AB

Within the city of Edmonton limit, this 75 Acres Parcel of Land is located just off of Manning Drive and Meridian Street. This property falls under proposed Neighborhood 4 of Horse Hill Area Stricture Plant. The potential re-zoning of this parcel would further help appreciate the land value and provide developmental opportunities to a right buyer. The adjacent land just north of it is zoned as CB2 with future upside to the property. The current zoning is agricultural and, there is a two bed room house on the property that provides supplementary income. The land is under farming.