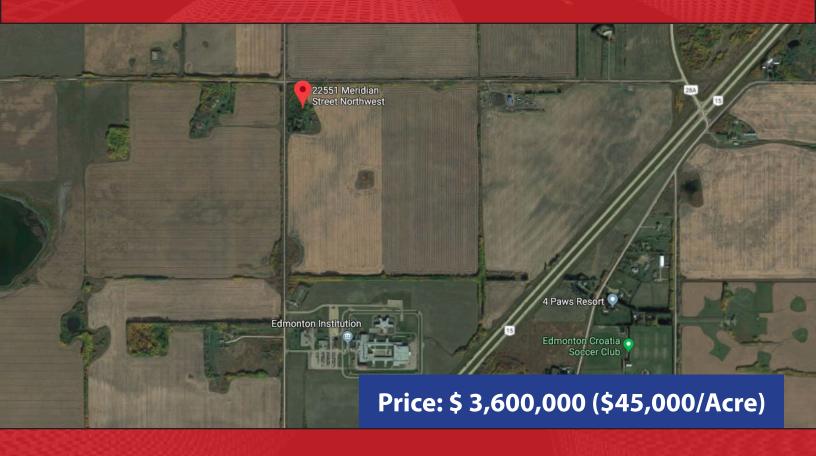

## **LAND FOR SALE**

22551 Meridian Street, Edmonton, AB

This 80 acre agricultural land within the city of Edmonton limits is planted along Meridian Street and 227 Avenue with an easy access to the major vessel that is Manning Drive. Within the heart of the Edmonton Energy and Technology Park, this is a great opportunity to develop this land as it falls under proposed Research and Development Zoning. The current zoning is agricultural and there is a 3 bedroom house and a barn on the property which provides additional income. The land is under farming.

## **LAND FOR SALE**

22551 Meridian Street, Edmonton, AB