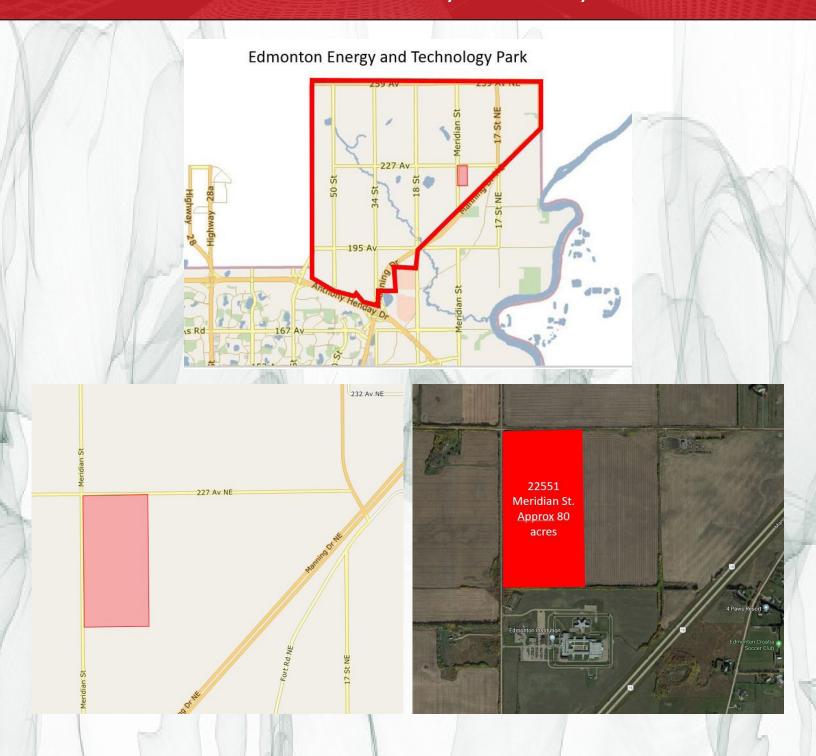

## **LAND FOR SALE**

22551 Meridian Street, Edmonton, AB

This 80 acre agricultural land within the city of Edmonton limits is planted along Meridian Street and 227 Avenue with an easy access to the major vessel that is Manning Drive. Within the heart of the Edmonton Energy and Technology Park, this is a great opportunity to develop this land as it falls under proposed Research and Development Zoning. The current zoning is agricultural and there is a 3 bedroom house and a barn on the property which provides additional income. The land is under farming.

## **LAND FOR SALE**

22551 Meridian Street, Edmonton, AB